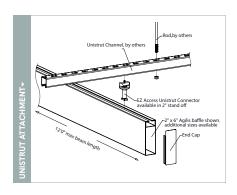

### FEATURES

- Create on trend linear designs
- Unlimited finish options custom colors, wood looks, films & wood veneers
- 16 standard wood look finishes
- Custom sizes & shapes At Maxxit custom is what we do best. We will make any shape or size you can design.
- Standard sizes in addition to custom we also have quick ship standard products available made to order
- Lengths up to 12'
- Depths up to 15"
- ▶ Widths up to 24″
- Quick ship and expedited shipping
- Available in acoustic perforated styles
- Lightweight, pre-assembled & easy to install
- Versatile attachment options for Unistrut, 15/16" HD Grid and Cable hung applications
- Easy plenum access attachment hardware allows baffles to slide for easy plenum access and adjustment during installation
- Cleanable using CDC recommended and EPA-approved disinfectants for fog, spray & wipe
- Integrated lighting options available