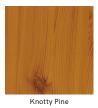

size you can design.
- Standard sizes in addition to custom we also have quick ship standard products available made to order
- Lengths up to 12'
- Depths up to 15"
- ▶ Widths up to 24″
- Quick ship and expedited shipping
- Available in acoustic perforated styles
- Lightweight, pre-assembled & easy to install
- Versatile attachment options for Unistrut, 15/16" HD Grid and Cable hung applications
- Easy plenum access attachment hardware allows baffles to slide for easy plenum access and adjustment during installation
- Cleanable using CDC recommended and EPA-approved disinfectants for fog, spray & wipe
- Integrated lighting options available



### M AGILIS | SHUFFLE BAFFLES

## WOOD LOOK FINISHES

#### Standard Powder Coated Paint Finishes (Interior & Exterior) Formaldehyde-Free













**Custom Colors** 

Oak Fine

Maple



American Maple

Teak

Send us a color sample so we can quickly provide a color match.

#### Standard Laminated (Film) Finishes (interior only). Formaldehyde-free













COLOR & FINISHES

Maxxit powder coat finishes offer superior chemical, scratch and UV resistance, they do not emit VOC's and are available in a broad range of textures, glosses and specialty looks.

#### Standard Colors















White Finishes







**Custom Colors** 

(Matt)



### PERFORATIONS

#### Perforation Options (Additional perforations available upon request.)





#20 Staggered Open area 20% Centers 0.197 Diameter 0.071



#22 Staggered Open area 22.70% Centers 0.25" Diameter 0.125"



#23 Staggered Open area 23.0% Centers 0.160" Diameter 0.063"



#29 Strai