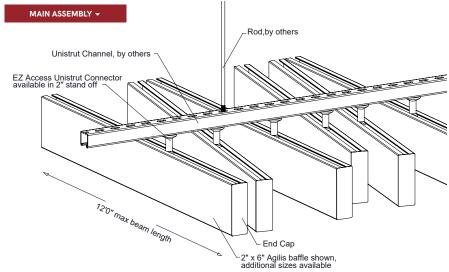

### FEATURES

- Create on trend linear designs
- Unlimited finish options custom colors, wood looks, films & wood veneers
- 16 standard wood look finishes
- Custom sizes & shapes At Maxxit custom is what we do best. We will make any shape or size you can design.
- Standard sizes in addition to custom we also have quick ship standard products available made to order
- Lengths up to 12'
- Depths up to 15"
- ▶ Widths up to 24″
- Quick ship and expedited shipping
- Available in acoustic perforated styles
- Lightweight, pre-assembled & easy to install
- Versatile attachment options for Unistrut, 15/16" HD Grid and Cable hung applications
- Easy plenum access attachment hardware allows baffles to slide for easy plenum access and adjustment during installation
- Cleanable using CDC recommended and EPA-approved disinfectants for fog, spray & wipe
- Integrated lighting options available