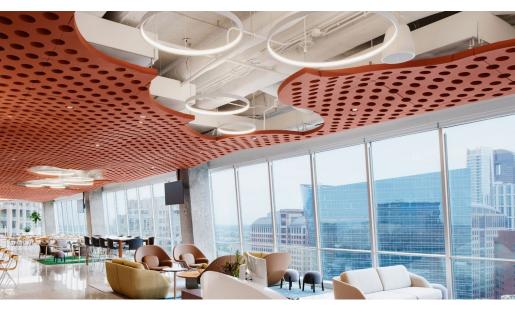

## **AGILIS DESIGNS**

# DESIGN REALIZED

From the familiar to the truly one of a kind, Maxxit brings your design vision to life. With ceilings and walls crafted from Wood, Felt, Metal, Composites & more there is no limit to what we can create together.