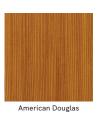

addition to custom we also have quick ship standard products available made to order
- Lengths up to 12'
- Depths up to 15"
- ▶ Widths up to 24″
- Quick ship and expedited shipping
- Available in acoustic perforated styles
- Lightweight, pre-assembled & easy to install
- Versatile attachment options for Unistrut, 15/16" HD Grid and Cable hung applications
- Easy plenum access attachment hardware allows baffles to slide for easy plenum access and adjustment during installation
- Cleanable using CDC recommended and EPA-approved disinfectants for fog, spray & wipe
- Integrated lighting options available



### M AGILIS | SHUFFLE BAFFLES

## WOOD LOOK FINISHES

#### Standard Powder Coated Paint Finishes (Interior & Exterior) Formaldehyde-Free













**Custom Colors** 

Oak Fine

Maple



American Maple

Teak

Send us a color sample so we can quickly provide a color match.

#### Standard Laminated (Film) Finishes (interior only). Formaldehyde-free













COLOR & FINISHES

Maxxit powder coat finishes offer superior chemical, scratch and UV resistance, they do not emit VOC's and are available in a broad range of textures, glosses and specialty looks.

#### Standard Colors















White Finishes







**Custom Colors** 

(Matt)



### PERFORATIONS

#### Perforation Options (Additional perforations available upon request.)





#20 Staggered Open area 20% Centers 0.197 Diameter 0.071



#22 Staggered Open area 22.70% Centers 0.25" Diameter 0.125"



#23 Staggered Open area 23.0% Centers 0.160" Diameter 0.063"



#29 Straight Open area 29.50% Centers 0.256" Diame