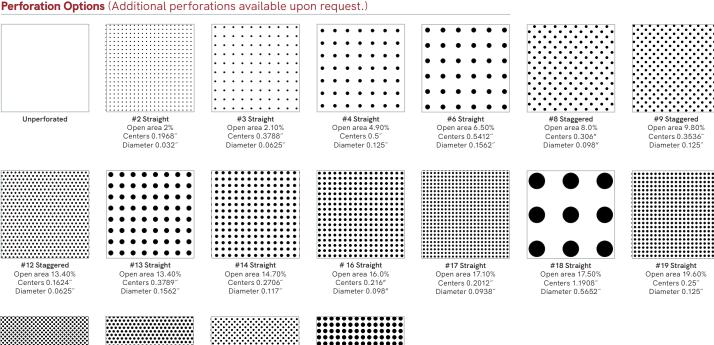

### PERFORATIONS

#### Perforation Options (Additional perforations available upon request.)

#20 Staggered Open area 20% Centers 0.197 Diameter 0.071

#22 Staggered Open area 22.70% Centers 0.25" Diameter 0.125"

#23 Staggered Open area 23.0% Centers 0.160" Diameter 0.063"