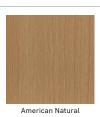

shipping
- Available in acoustic perforated styles
- Lightweight, pre-assembled & easy to install
- Versatile attachment options for Unistrut, 15/16" HD Grid and Cable hung applications
- Easy plenum access attachment hardware allows baffles to slide for easy plenum access and adjustment during installation
- Cleanable using CDC recommended and EPA-approved disinfectants for fog, spray & wipe
- Integrated lighting options available



### M AGILIS | SHUFFLE BAFFLES

## WOOD LOOK FINISHES

#### Standard Powder Coated Paint Finishes (Interior & Exterior) Formaldehyde-Free













**Custom Colors** 

Oak Fine

Maple



American Maple

Teak

Send us a color sample so we can quickly provide a color match.

#### Standard Laminated (Film) Finishes (interior only). Formaldehyde-free













COLOR & FINISHES

Maxxit powder coat finishes offer superior chemical, scratch and UV resistance, they do not emit VOC's and are available in a broad range of textures, glosses and specialty looks.

#### Standard Colors















White Finishes







**Custom Colors** 

(Matt)



### PERFORATIONS

#### Perforation Options (Additional perforations available upon request.)





#20 Staggered Open area 20% Centers 0.197 Diameter 0.071



#22 Staggered Open area 22.70% Centers 0.25" Diameter 0.125"



#23 Staggered Open area 23.0% Centers 0.160" Diameter 0.063"



#29 Straight Open area 29.50% Centers 0.256" Diameter 0.157

## STAINLESS STEEL FINISHES

#### Colors: Silver, Gold, Rose Gold, Champagne, Copper, Black, Blue













# M

## **AGILIS DESIGNS**





# DESIGN REALIZED