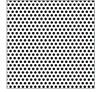

### PERFORATIONS

#### Perforation Options (Additional perforations available upon request.)

#20 Staggered Open area 20% Centers 0.197 Diameter 0.071

#22 Staggered Open area 22.70% Centers 0.25" Diameter 0.125"

#23 Staggered Open area 23.0% Centers 0.160" Diameter 0.063"