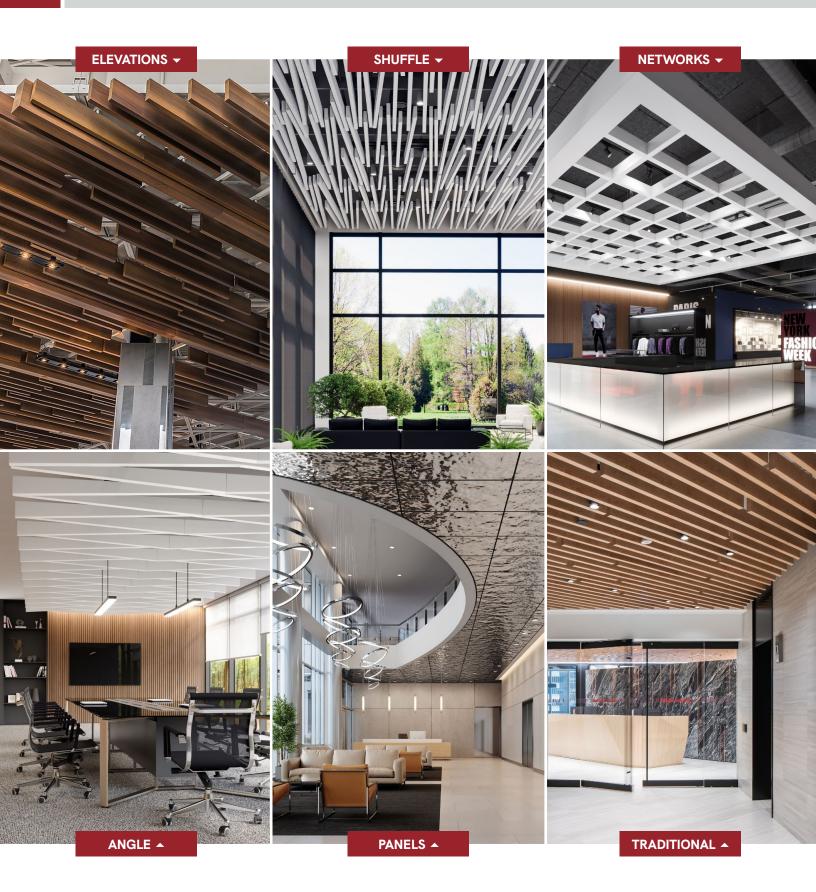

## **AGILIS DESIGNS**

# DESIGN REALIZED

From the familiar to the truly one of a kind, Maxxit brings your design vision to life. With ceilings and walls crafted from Wood, Felt, Metal, Composites & more there is no limit to what we can create together.