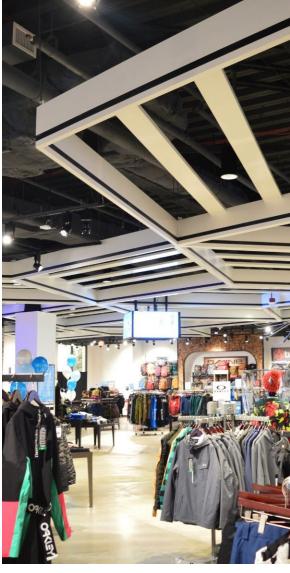

### AGILIS | SHUFFLE BAFFLES

### FEATURES

- Create on trend linear designs
- Unlimited finish options custom colors, wood looks, films & wood veneers
- 16 standard wood look finishes
- Custom sizes & shapes At Maxxit custom is what we do best. We will make any shape or size you can design.
- Standard sizes in addition to custom we also have quick ship standard products available made to order
- Lengths up to 12'
- Depths up to 15"
- ▶ Widths up to 24″
- Quick ship and expedited shipping
- Available in acoustic perforated styles
- Lightweight, pre-assembled & easy to install
- Versatile attachment options for Unistrut, 15/16" HD Grid and Cable hung applications
- Easy plenum access attachment hardware allows baffles to slide for easy plenum access and adjustment during installation
- Cleanable using CDC recommended and EPA-approved disinfectants for fog, spray & wipe
- Integrated lighting options available

### M AGILIS | SHUFFLE BAFFLES