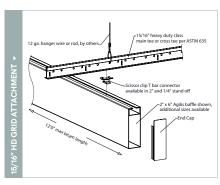

### FEATURES

- Create on trend linear designs
- Unlimited finish options custom colors, wood looks, films & wood veneers
- 16 standard wood look finishes
- Custom sizes & shapes At Maxxit custom is what we do best. We will make any shape or size you can design.
- Standard sizes in addition to custom we also have quick ship standard products available made to order
- Lengths up to 12'
- Depths up to 15"
- ▶ Widths up to 24″
- Quick ship and expedited shipping
- Available in acoustic perforated styles
- Lightweight, pre-assembled & easy to install
- Versatile attachment options for Unistrut, 15/16" HD Grid and Cable hung applications
- Easy plenum access attachment hardware allows baffles to slide for easy plenum access and adjustment during installation
- Cleanable using CDC recommended and EPA-approved disinfectants for fog, spray & wipe
- Integrated lighting options available