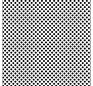

### PERFORATIONS

#### Perforation Options (Additional perforations available upon request.)

#20 Staggered Open area 20% Centers 0.197 Diameter 0.071

#22 Staggered Open area 22.70% Centers 0.25" Diameter 0.125"

#23 Staggered Open area 23.0% Centers 0.160" Diameter 0.063"