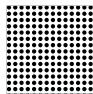

### PERFORATIONS

#### Perforation Options (Additional perforations available upon request.)

#20 Staggered Open area 20% Centers 0.197 Diameter 0.071

#22 Staggered Open area 22.70% Centers 0.25" Diameter 0.125"

#23 Staggered Open area 23.0% Centers 0.160" Diameter 0.063"

#29 Straight Open area 29.50% Centers 0.256" Diameter 0.157