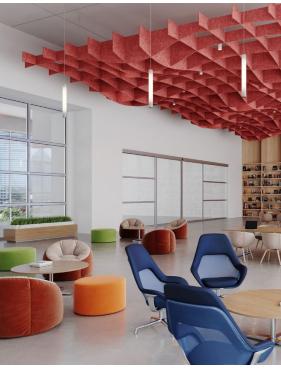

## **AGILIS DESIGNS**

# DESIGN REALIZED

From the familiar to the truly one of a kind, Maxxit brings your design vision to life. With ceilings and walls crafted from Wood, Felt, Metal, Composites & more there is no limit to what we can create together.