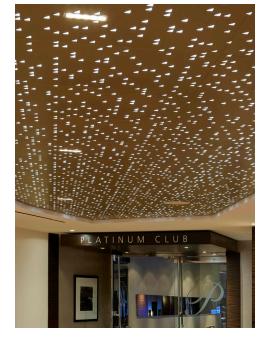

# QUIET WALL DESIGNS

Custom Designs Quiet Walls are available in a variety of grooved and perforated options. Bring us your custom design and let us bring it to life.

## **PANEL:FORM DESIGNS**

M