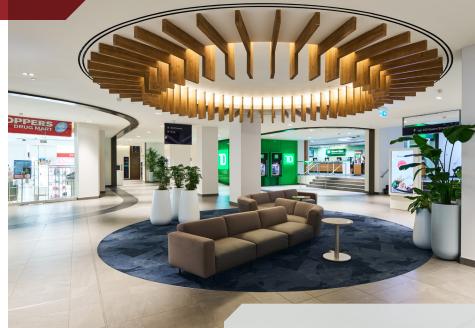

# QUIET WALL DESIGNS

Custom Designs Quiet Walls are available in a variety of grooved and perforated options. Bring us your custom design and let us bring it to life.

## **PANEL:FORM DESIGNS**

M