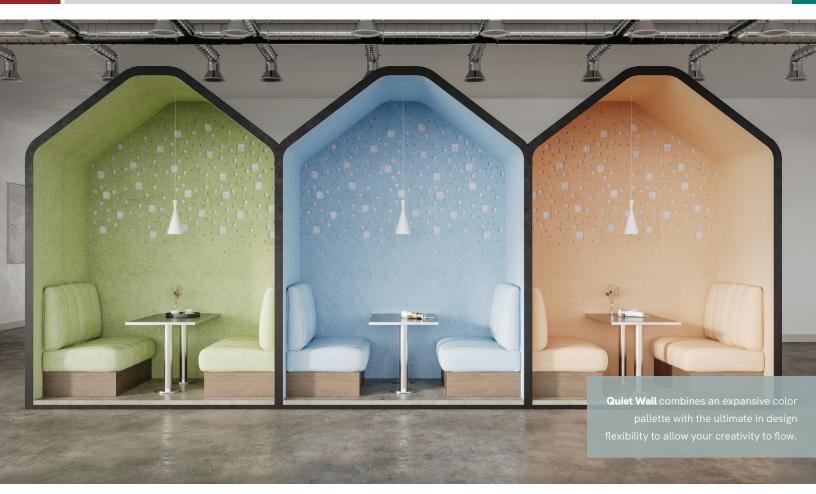

## PANEL:Form QUIET WALL

### **FEATURES**

Create soft, warm and tranquil spaces.

- 37 standard colors to choose from; 8 'Quick Ship.'
- Custom sizes & shapes At Maxxit custom is what we do best. Custom sizes, shapes, cut outs and grooving available.
- Standard sizes in addition to custom we also have standard products available made to order in 1/4" increments.
- Lengths up to 8'
- Depths up to 48"
- Width 3/8"
- Lightweight & easy to install.
- Versatile attachment options include: glue on adhesive, push mount and Z-clip.
- Cleanable using CDC recommended and EPA-approved disinfectants for fog, spray & wipe.

# QUIET WALL DESIGNS

Custom Designs Quiet Walls are available in a variety of grooved and perforated options. Bring us your custom design and let us bring it to life.