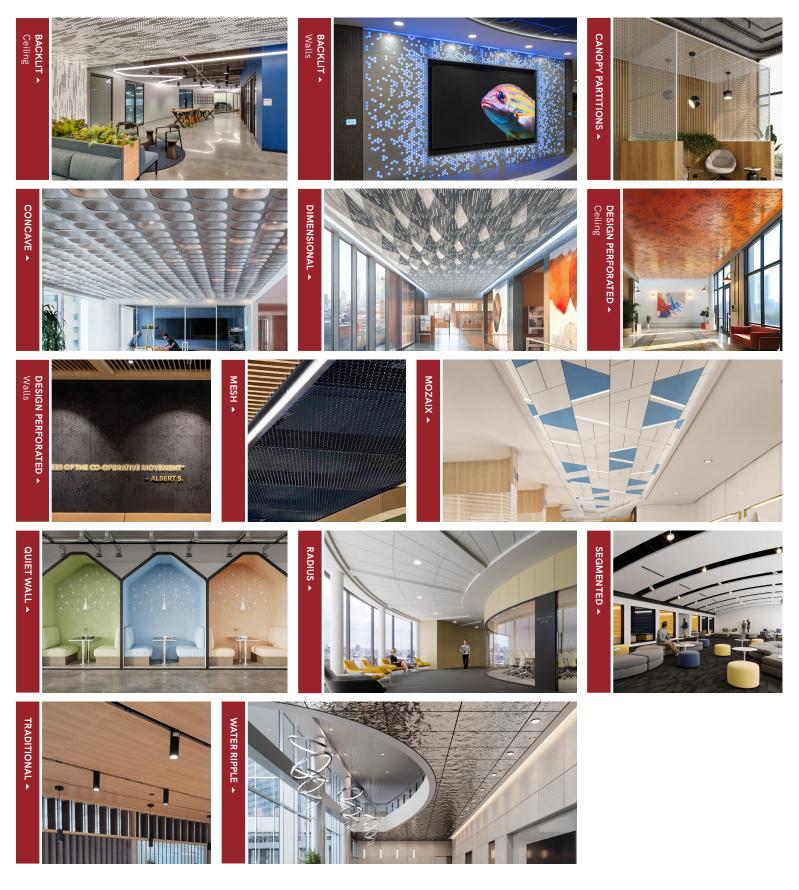

# QUIET WALL DESIGNS

Custom Designs Quiet Walls are available in a variety of grooved and perforated options. Bring us your custom design and let us bring it to life.

## **PANEL:FORM DESIGNS**

M