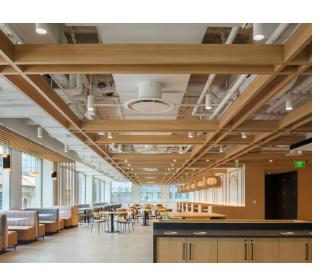

# QUIET WALL DESIGNS

Custom Designs Quiet Walls are available in a variety of grooved and perforated options. Bring us your custom design and let us bring it to life.

## **PANEL:FORM DESIGNS**

M