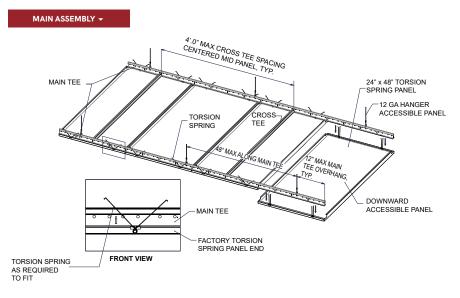

#### **FEATURES**

- The water ripple design makes the whole space transparent, reflecting the depth changes under the light, deepening the spatial layering.
- Superior acid & alkali resistance, with no bubbles and no pinholes.
- Colors: silver, champagne, copper, black & blue.
- Custom sizes & shapes At Maxxit custom is what we do best. We will make any shape or size you can design.
- Standard sizes in addition to custom we also have standard products available made to order.
- . ▶ 2′ x 2′ panel
- 2' x 4' panel
- 3' x 3' panel
- Versatile attachment options for 15/16" HD grid include; lay-in and torsion spring designs.
- Easy plenum access Torsion spring design offers downward accessibility.
- Pre-assembled & easy to install.
- Cleanable using CDC recommended and EPA-approved disinfectants for fog, spray & wipe.
- Integrated lighting options available.