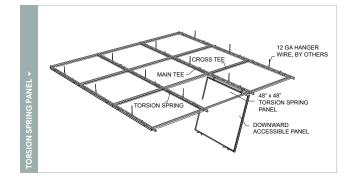

#### **FEATURES**

- The water ripple design makes the whole space transparent, reflecting the depth changes under the light, deepening the spatial layering.
- Superior acid & alkali resistance, with no bubbles and no pinholes.
- Colors: silver, champagne, copper, black & blue.
- Custom sizes & shapes At Maxxit custom is what we do best. We will make any shape or size you can design.
- Standard sizes in addition to custom we also have standard products available made to order.
- . ▶ 2′ x 2′ panel
- 2' x 4' panel
- 3' x 3' panel
- Versatile attachment options for 15/16" HD grid include; lay-in and torsion spring designs.
- Easy plenum access Torsion spring design offers downward accessibility.
- Pre-assembled & easy to install.
- Cleanable using CDC recommended and EPA-approved disinfectants for fog, spray & wipe.
- Integrated lighting options available.