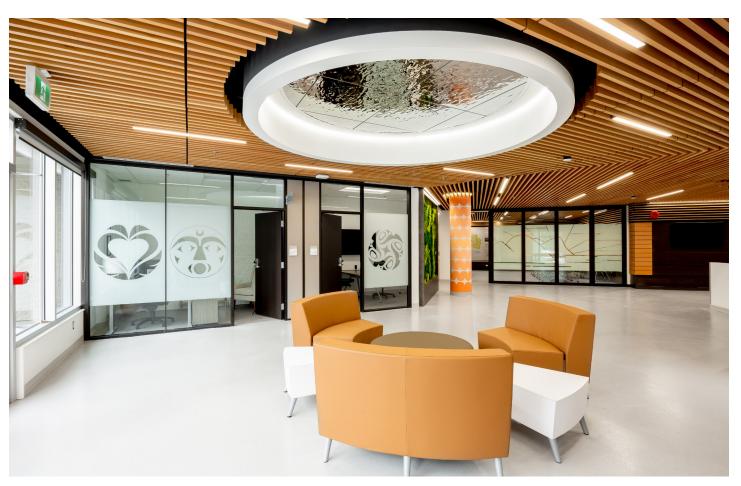

### WHERE CREATIVE ENGINEERING MEETS ARCHITECTURAL VISION

At Maxxit, we combine creative engineering, advanced manufacturing, and close collaboration to help architects and designers bring bold ideas to life. From standard to custom solutions, we turn imagination into precision-built reality.

### **Co:LAB Studio**

Our custom design service empowers architects and designers to realize unique visions through tailored solutions, material innovation, and expert collaboration turning bold ideas into architectural realities.