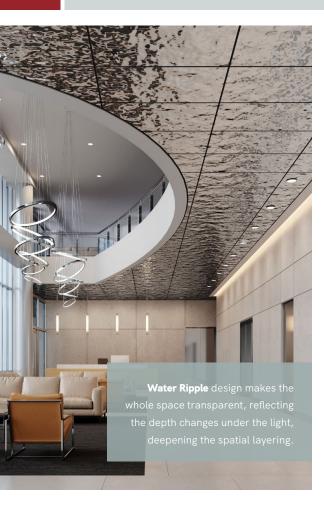

#### **FEATURES**

- The water ripple design makes the whole space transparent, reflecting the depth changes under the light, deepening the spatial layering.
- Superior acid & alkali resistance, with no bubbles and no pinholes.
- Colors: silver, champagne, copper, black & blue.
- Custom sizes & shapes At Maxxit custom is what we do best. We will make any shape or size you can design.
- Standard sizes in addition to custom we also have standard products available made to order.
- . ▶ 2′ x 2′ panel
- 2' x 4' panel
- 3' x 3' panel
- Versatile attachment options for 15/16" HD grid include; lay-in and torsion spring designs.
- Easy plenum access Torsion spring design offers downward accessibility.
- Pre-assembled & easy to install.
- Cleanable using CDC recommended and EPA-approved disinfectants for fog, spray & wipe.
- Integrated lighting options available.