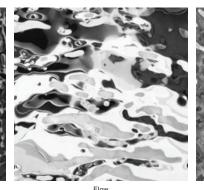

layering.
- Superior acid & alkali resistance, with no bubbles and no pinholes.
- Colors: silver, champagne, copper, black & blue.
- Custom sizes & shapes At Maxxit custom is what we do best. We will make any shape or size you can design.
- Standard sizes in addition to custom we also have standard products available made to order.
- . ▶ 2′ x 2′ panel
- 2' x 4' panel
- 3' x 3' panel
- Versatile attachment options for 15/16" HD grid include; lay-in and torsion spring designs.
- Easy plenum access Torsion spring design offers downward accessibility.
- Pre-assembled & easy to install.
- Cleanable using CDC recommended and EPA-approved disinfectants for fog, spray & wipe.
- Integrated lighting options available.



#### Colors









ver

Blue

Champagne

Copper

Black

Textures



Soft #2





Ripple #2





## PANEL:Form<sup>TT</sup> DESIGNS

M





### WHERE CREATIVE ENGINEERING MEETS ARCHITECTURAL VISION

At Maxxit, we combine creative engineering, advanced manufacturing, and close collaboration to help architects and designers bring bold ideas to life. From standard to custom solutions, we turn imagination into precision-built reality.











### **Co:LAB Studio**

Our custom design service empowers architects and designers to realize unique visions through tailored solutions, material innovation, and expert collaboration turning bold ideas into architectural realities.