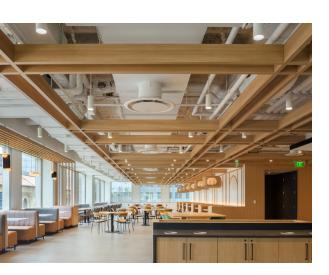

### WHERE CREATIVE ENGINEERING MEETS ARCHITECTURAL VISION

At Maxxit, we combine creative engineering, advanced manufacturing, and close collaboration to help architects and designers bring bold ideas to life. From standard to custom solutions, we turn imagination into precision-built reality.

### **Co:LAB Studio**

Our custom design service empowers architects and designers to realize unique visions through tailored solutions, material innovation, and expert collaboration turning bold ideas into architectural realities.