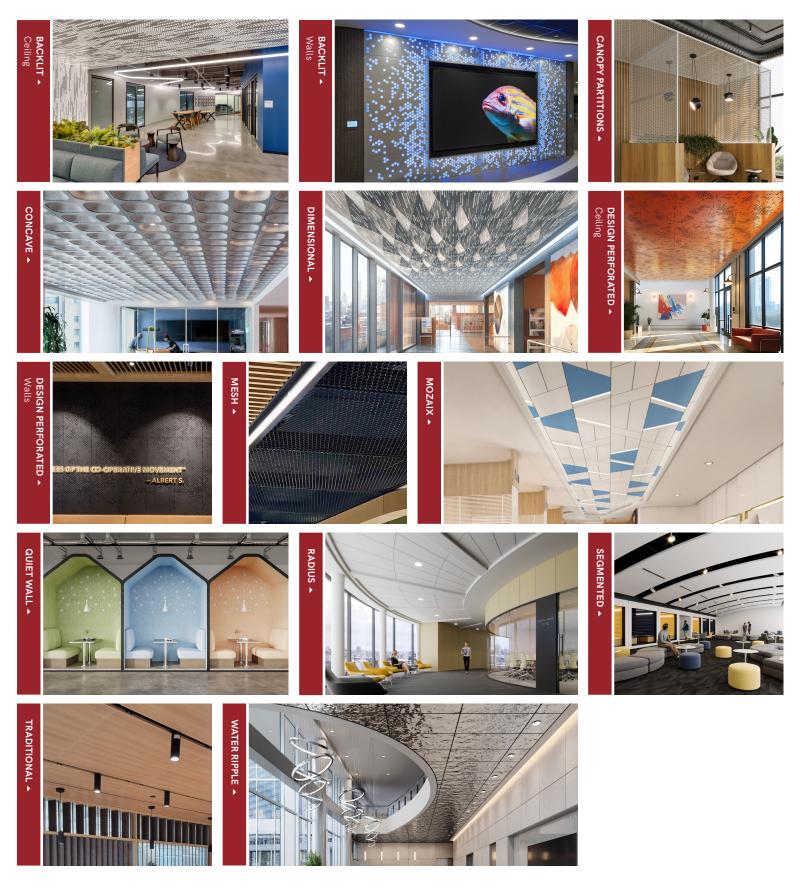

## PANEL:Form<sup>TT</sup> DESIGNS

M

### WHERE CREATIVE ENGINEERING MEETS ARCHITECTURAL VISION

At Maxxit, we combine creative engineering, advanced manufacturing, and close collaboration to help architects and designers bring bold ideas to life. From standard to custom solutions, we turn imagination into precision-built reality.

### **Co:LAB Studio**

Our custom design service empowers architects and designers to realize unique visions through tailored solutions, material innovation, and expert collaboration turning bold ideas into architectural realities.