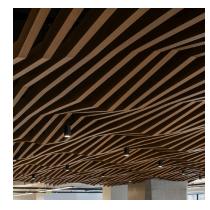

#### **FEATURES**

- The water ripple design makes the whole space transparent, reflecting the depth changes under the light, deepening the spatial layering.
- Superior acid & alkali resistance, with no bubbles and no pinholes.
- Colors: silver, champagne, copper, black & blue.
- Custom sizes & shapes At Maxxit custom is what we do best. We will make any shape or size you can design.
- Standard sizes in addition to custom we also have standard products available made to order.
- . ▶ 2′ x 2′ panel
- 2' x 4' panel
- 3' x 3' panel
- Versatile attachment options for 15/16" HD grid include; lay-in and torsion spring designs.
- Easy plenum access Torsion spring design offers downward accessibility.
- Pre-assembled & easy to install.
- Cleanable using CDC recommended and EPA-approved disinfectants for fog, spray & wipe.
- Integrated lighting options available.