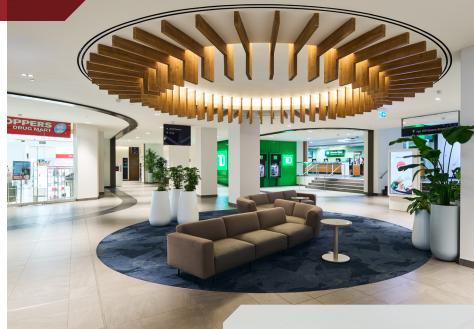

#### **FEATURES**

- The water ripple design makes the whole space transparent, reflecting the depth changes under the light, deepening the spatial layering.
- Superior acid & alkali resistance, with no bubbles and no pinholes.
- Colors: silver, champagne, copper, black & blue.
- Custom sizes & shapes At Maxxit custom is what we do best. We will make any shape or size you can design.
- Standard sizes in addition to custom we also have standard products available made to order.
- . ▶ 2′ x 2′ panel
- 2' x 4' panel
- 3' x 3' panel
- Versatile attachment options for 15/16" HD grid include; lay-in and torsion spring designs.
- Easy plenum access Torsion spring design offers downward accessibility.
- Pre-assembled & easy to install.
- Cleanable using CDC recommended and EPA-approved disinfectants for fog, spray & wipe.
- Integrated lighting options available.