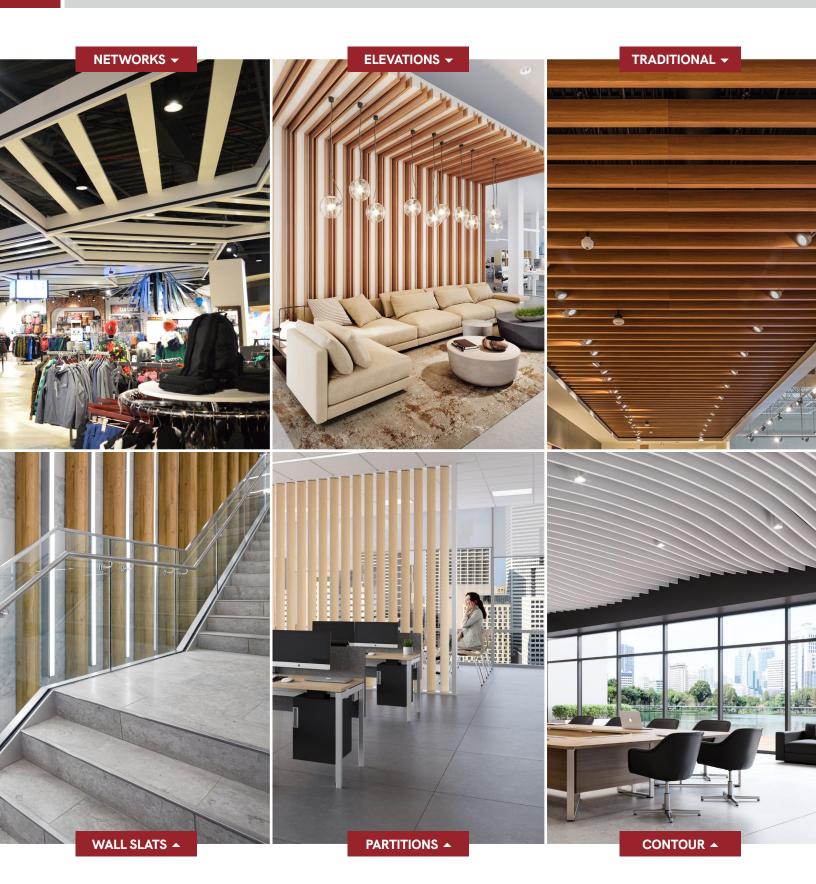

## **PROTERO PARTITIONS**

# DESIGN REALIZED

From the familiar to the truly one of a kind, Maxxit brings your design vision to life. With ceilings and walls crafted from Wood, Felt, Metal, Composites & more there is no limit to what we can create together.