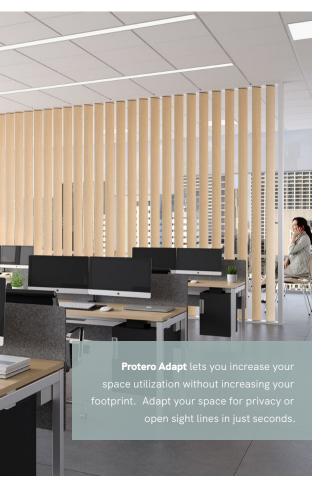

#### FEATURES

- Operable louvers with synchronized positioning provide privacy, regulate light, airflow and noise in the space.
- Manual and motorized options
- Custom sizes & shapes At Maxxit custom is what we do best.
- ▶ Custom shapes & sizes available
- Standard sizes In addition to custom we also have quick ship standard products available made to order
- Standard Size Elliptical 0.649" x 4", 6", 8"
- Standard Size Rectangular 1.5" x 4", 6", 8"
- ▶ Height up to 12′
- Unlimited finish options custom colors, wood looks, films & wood veneers
- ▶ Plus 16 standard wood look finishes
- Quick and easy installation in both new construction and remodel
- Cleanable using CDC recommended and EPA-approved disinfectants for fog, spray & wipe