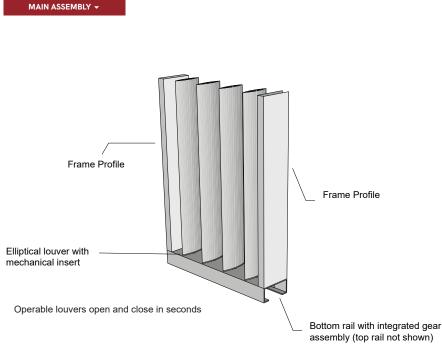

#### PHYSICAL DATA

- Material substrate Aluminum | Extruded
- Thickness .100"
- Fire Performance Class A: Tested per ASTM E84. Flame Spread Index 25 or less. Smoke Developed Index 50 or less. CAN/ULC S102 surface burning characteristics. Flame Spread Rating 25 or less. Smoke Developed Classification 50 or less.
- Weight Varies 2.0 4.0 lbs./sq.ft.
- Warranty One Year Limited
- Recycled Content Up to 85%
- Seismic areas Protero has been engineered for use in all seismic areas. Installations may require additional attachment from baffle to suspension bar. Check with local code officials or a licensed engineer for additional requirements.

#### FEATURES

- Operable louvers with synchronized positioning provide privacy, regulate light, airflow and noise in the space.
- Manual and motorized options
- Custom sizes & shapes At Maxxit custom is what we do best.
- ▶ Custom shapes & sizes available
- Standard sizes In addition to custom we also have quick ship standard products available made to order
- Standard Size Elliptical 0.649" x 4", 6", 8"
- Standard Size Rectangular 1.5" x 4", 6", 8"
- ▶ Height up to 12′
- Unlimited finish options custom colors, wood looks, films & wood veneers
- ▶ Plus 16 standard wood look finishes
- Quick and easy installation in both new construction and remodel
- Cleanable using CDC recommended and EPA-approved disinfectants for fog, spray & wipe