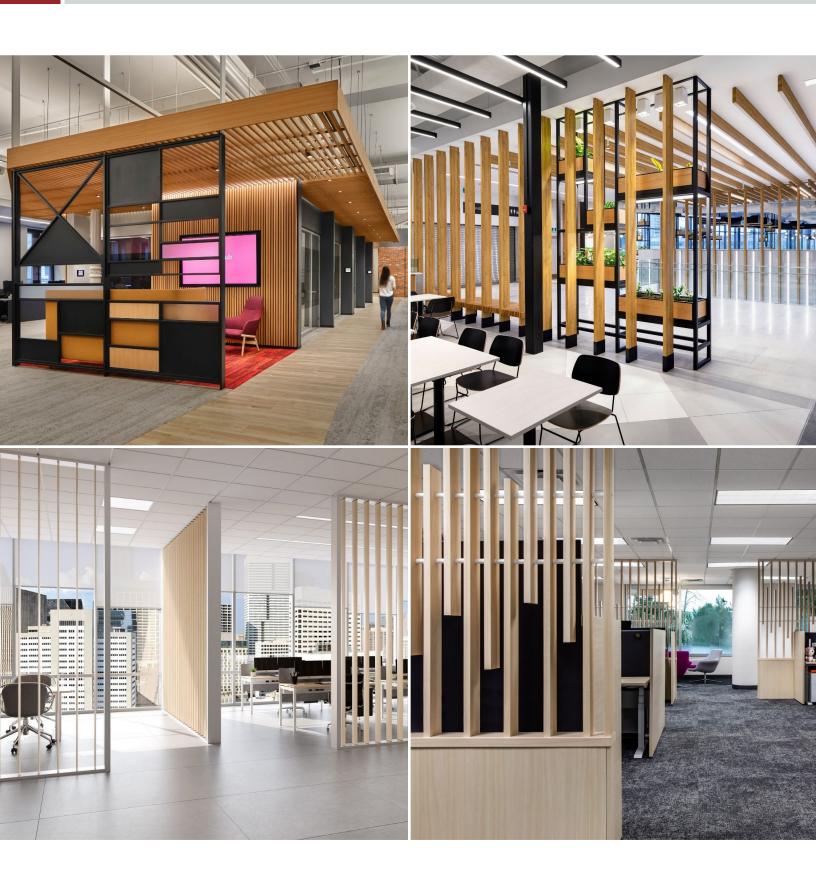

## **PROTERO DESIGNS**

# DESIGN REALIZED

From the familiar to the truly one of a kind, Maxxit brings your design vision to life. With ceilings and walls crafted from Wood, Felt, Metal, Composites & more there is no limit to what we can create together.