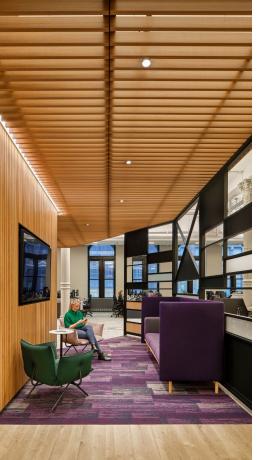

# **FEATURES**

Extruded profiles can be mitered, bent, used horizontally and vertically

- Custom sizes & shapes At Maxxit custom is what we do best.
- Custom shapes & sizes available
- Custom lengths up to 24'
- Standard sizes In addition to custom we also have quick ship standard products available made to order
- Lengths up to 12'
- Standard Size 1-3/8"x 3-3/8"
- Standard Size 1-1/2"x 6"
- Standard Size 2"x 6"
- Unlimited finish options custom colors, wood looks, films & wood veneers
  - Plus 17 standard wood look finishes
- Quick ship and expedited shipping
- Lightweight & easy to install
- Cleanable using CDC recommended and EPA-approved disinfectants for fog, spray & wipe