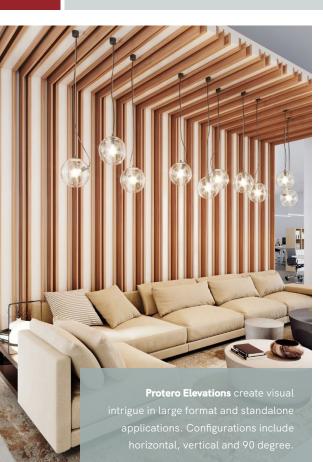

# **PROTERO** DESIGNS

# DESIGN REALIZED

From the familiar to the truly one of a kind, Maxxit brings your design vision to life. With ceilings and walls crafted from Wood, Felt, Metal, Composites & more there is no limit to what we can create together.

# **FEATURES**

Extruded profiles can be mitered, bent, used horizontally and vertically

- Custom sizes & shapes At Maxxit custom is what we do best.
- Custom shapes & sizes available
- Custom lengths up to 24'
- Standard sizes In addition to custom we also have quick ship standard products available made to order
- Lengths up to 12'
- Standard Size 1-3/8"x 3-3/8"
- Standard Size 1-1/2"x 6"
- Standard Size 2"x 6"
- Unlimited finish options custom colors, wood looks, films & wood veneers
  - Plus 17 standard wood look finishes
- Quick ship and expedited shipping
- Lightweight & easy to install
- Cleanable using CDC recommended and EPA-approved disinfectants for fog, spray & wipe