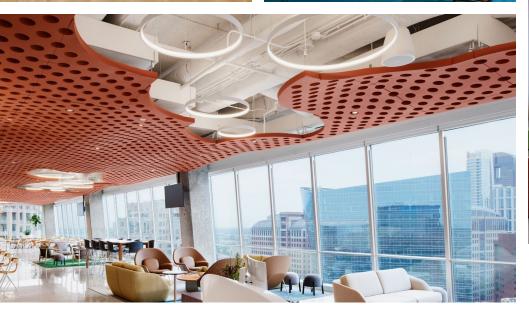

# **FEATURES**

Extruded profiles can be mitered, bent, used horizontally and vertically

- Custom sizes & shapes At Maxxit custom is what we do best.
- Custom shapes & sizes available
- Custom lengths up to 24'
- Standard sizes In addition to custom we also have quick ship standard products available made to order
- Lengths up to 12'
- Standard Size 1-3/8"x 3-3/8"
- Standard Size 1-1/2"x 6"
- Standard Size 2"x 6"
- Unlimited finish options custom colors, wood looks, films & wood veneers
  - Plus 17 standard wood look finishes
- Quick ship and expedited shipping
- Lightweight & easy to install
- Cleanable using CDC recommended and EPA-approved disinfectants for fog, spray & wipe