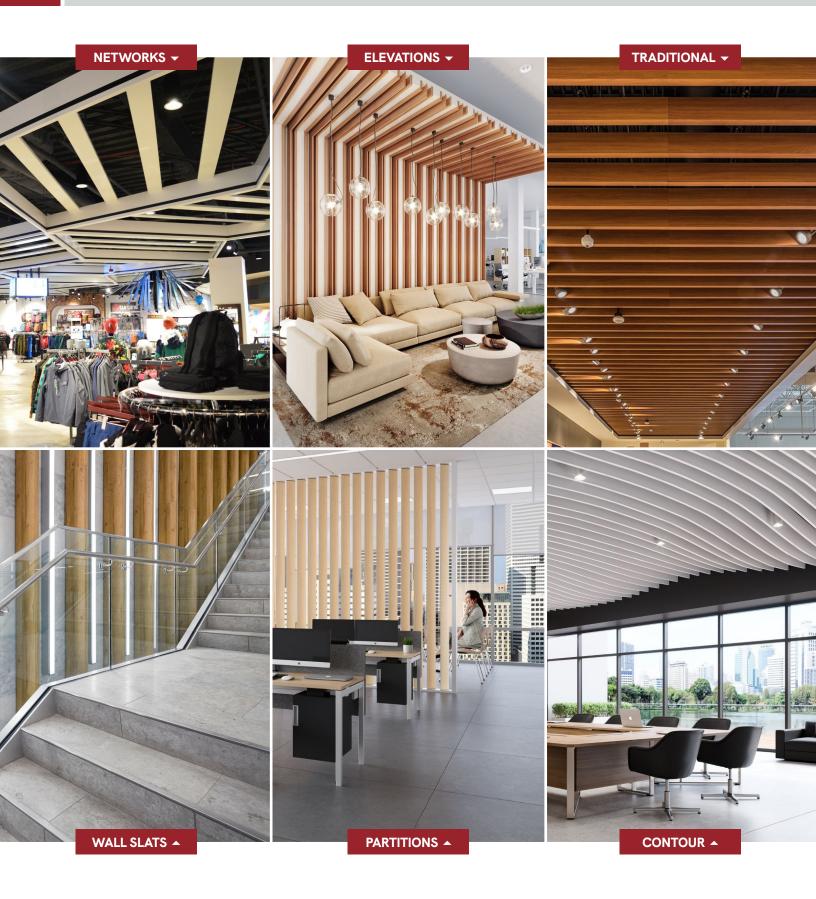

# **FEATURES**

Extruded profiles can be mitered, bent, used horizontally and vertically

- Custom sizes & shapes At Maxxit custom is what we do best.
- Custom shapes & sizes available
- Custom lengths up to 24'
- Standard sizes In addition to custom we also have quick ship standard products available made to order
- Lengths up to 12'
- Standard Size 1-3/8"x 3-3/8"
- Standard Size 1-1/2"x 6"
- Standard Size 2"x 6"
- Unlimited finish options custom colors, wood looks, films & wood veneers
  - Plus 17 standard wood look finishes
- Quick ship and expedited shipping
- Lightweight & easy to install
- Cleanable using CDC recommended and EPA-approved disinfectants for fog, spray & wipe