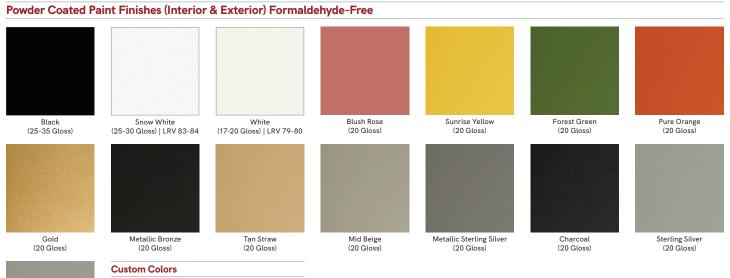

METAI

| Standard Powder Coated Paint Finishes (Interior & Exterior) Formaldehyde-Free |          |                  |                 |             | Custom Colors                                                                                                           |  |
|-------------------------------------------------------------------------------|----------|------------------|-----------------|-------------|-------------------------------------------------------------------------------------------------------------------------|--|
|                                                                               |          |                  |                 |             | FIND YOUR PERFECT MATCH                                                                                                 |  |
|                                                                               |          |                  |                 |             | At Maxxit we have a passion for finishes;<br>wood, metallic, oil rubbed, whatever<br>your challenge is we can match it! |  |
| National Walnut                                                               | Chestnut | Rosewood         | European Cherry | Knotty Pine | Send us a color sample so we can quickly provide a color match.                                                         |  |
| Oak Fine                                                                      | Maple    | American Douglas | American Maple  | Teak        |                                                                                                                         |  |
| Standard Laminated (Film) Finishes (interior only). Formaldehyde-free         |          |                  |                 |             |                                                                                                                         |  |
|                                                                               |          |                  |                 |             |                                                                                                                         |  |

Italian Walnut

STANDARD COLORS

American Natural

White Oak

Maxxit powder coat finishes offer superior chemical, scratch and UV resistance, they do not emit VOC's and are available in a broad range of textures, glosses and specialty looks.