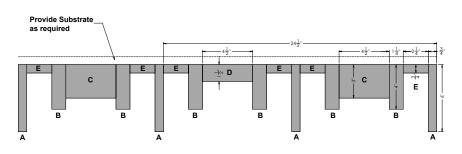

#### MAIN ASSEMBLY -

## **PHYSICAL DATA**

- Material substrate Aluminum | Extruded
- Thickness .100"
- Fire Performance Class A: Tested per ASTM E84. Flame Spread Index 25 or less. Smoke Developed Index 50 or less. CAN/ULC S102 surface burning characteristics. Flame Spread Rating 25 or less. Smoke Developed Classification 50 or less.
- Weight Varies 1.03 1.92 lbs./ln.ft.
- Warranty One Year Limited
- Seismic areas Protero has been engineered for use in all seismic areas. Installations may require additional attachment from baffle to suspension bar. Check with local code officials or a licensed engineer for additional requirements.
- Surface Finish Factory-applied polyester paint. Available in Standard Colors and Wood Look Powder Coated, post-production finishes. Custom colors also available

# **FEATURES**

Extruded profiles can be mitered, bent, used horizontally and vertically

- Custom sizes & shapes At Maxxit custom is what we do best.
- Custom shapes & sizes available
- Custom lengths up to 24'
- Standard sizes In addition to custom we also have quick ship standard products available made to order
- Lengths up to 12'
- Standard Size 1-3/8"x 3-3/8"
- Standard Size 1-1/2"x 6"
- Standard Size 2"x 6"
- Unlimited finish options custom colors, wood looks, films & wood veneers
  - Plus 17 standard wood look finishes
- Quick ship and expedited shipping
- Lightweight & easy to install
- Cleanable using CDC recommended and EPA-approved disinfectants for fog, spray & wipe