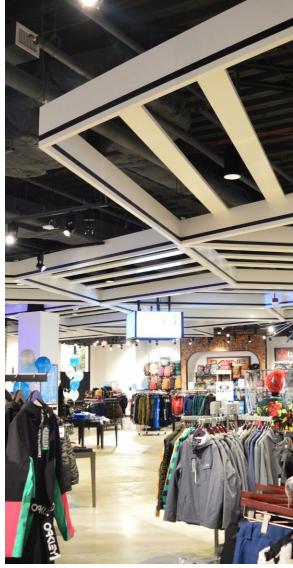

# **FEATURES**

Extruded profiles can be mitered, bent, used horizontally and vertically

- Custom sizes & shapes At Maxxit custom is what we do best.
- Custom shapes & sizes available
- Custom lengths up to 24'
- Standard sizes In addition to custom we also have quick ship standard products available made to order
- Lengths up to 12'
- Standard Size 1-3/8"x 3-3/8"
- Standard Size 1-1/2"x 6"
- Standard Size 2"x 6"
- Unlimited finish options custom colors, wood looks, films & wood veneers
  - Plus 17 standard wood look finishes
- Quick ship and expedited shipping
- Lightweight & easy to install
- Cleanable using CDC recommended and EPA-approved disinfectants for fog, spray & wipe