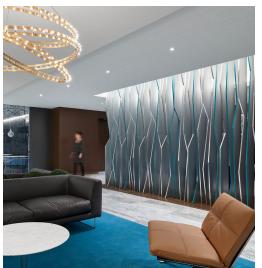

# DESIGN REALIZED

From the familiar to the truly one of a kind, Maxxit brings your design vision to life. With ceilings and walls crafted from Wood, Felt, Metal, Composites & more there is no limit to what we can create together.