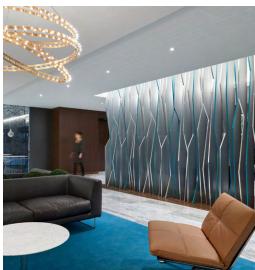

### **FEATURES**

- Create wall to wall, island or targeted design solutions. Versatile clouds can be designed and arranged to deliver on your project specific design aesthetic and acoustic performance needs
- ■35 'Quick Ship' colors to choose from
- Custom sizes & shapes At Maxxit custom is what we do best. We will make any shape or size you can design
- Standard sizes in addition to custom we also have standard products available made to order in 1/4" increments
- Lengths up to 8'
- ▶ Widths up to 48"
- Lightweight, pre-assembled & easy to install
- Versatile attachment options
- Cleanable using CDC recommended and EPA-approved disinfectants for fog, spray & wipe
- Lighting integration Silentia clouds can be designed to accommodate all of your integrated lighting designs