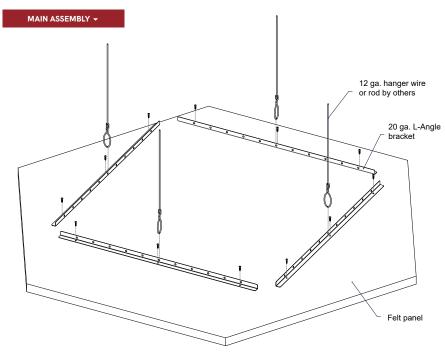

### **FEATURES**

- Create wall to wall, island or targeted design solutions. Versatile clouds can be designed and arranged to deliver on your project specific design aesthetic and acoustic performance needs
- ■35 'Quick Ship' colors to choose from
- Custom sizes & shapes At Maxxit custom is what we do best. We will make any shape or size you can design
- Standard sizes in addition to custom we also have standard products available made to order in 1/4" increments
- Lengths up to 8'
- ▶ Widths up to 48"
- Lightweight, pre-assembled & easy to install
- Versatile attachment options
- Cleanable using CDC recommended and EPA-approved disinfectants for fog, spray & wipe
- Lighting integration Silentia clouds can be designed to accommodate all of your integrated lighting designs