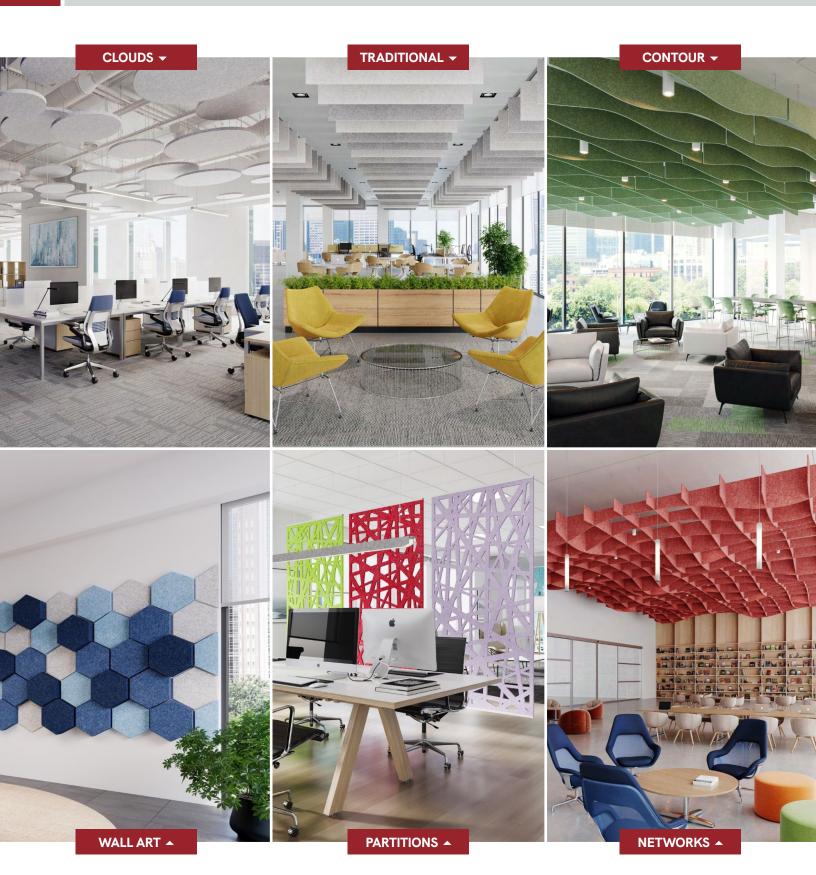

### **FEATURES**

- Create wall to wall, island or targeted design solutions. Versatile clouds can be designed and arranged to deliver on your project specific design aesthetic and acoustic performance needs
- ■35 'Quick Ship' colors to choose from
- Custom sizes & shapes At Maxxit custom is what we do best. We will make any shape or size you can design
- Standard sizes in addition to custom we also have standard products available made to order in 1/4" increments
- Lengths up to 8'
- ▶ Widths up to 48"
- Lightweight, pre-assembled & easy to install
- Versatile attachment options
- Cleanable using CDC recommended and EPA-approved disinfectants for fog, spray & wipe
- Lighting integration Silentia clouds can be designed to accommodate all of your integrated lighting designs

## **SILENTIA DIMENSIONAL DESIGNS**

Versatile Silentia Clouds can be designed to any shape or size you can imagine