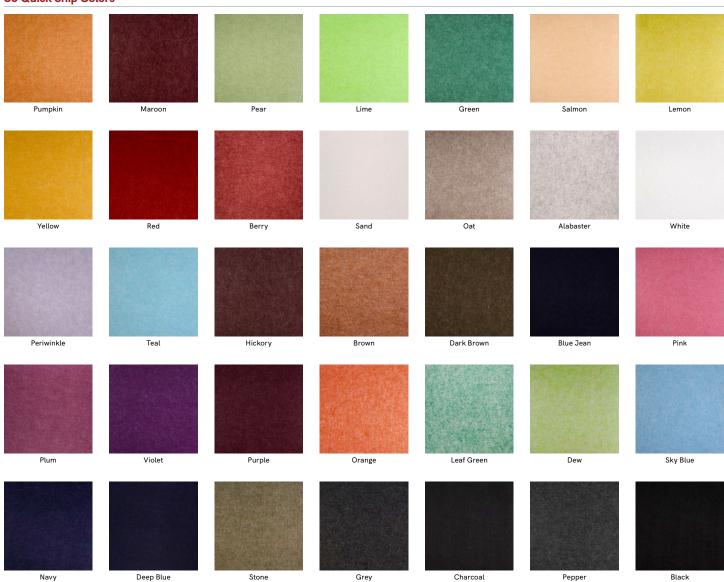

olutions. Versatile clouds can be designed and arranged to deliver on your project specific design aesthetic and acoustic performance needs
- ■35 'Quick Ship' colors to choose from
- Custom sizes & shapes At Maxxit custom is what we do best. We will make any shape or size you can design
- Standard sizes in addition to custom we also have standard products available made to order in 1/4" increments
- Lengths up to 8'
- ▶ Widths up to 48"
- Lightweight, pre-assembled & easy to install
- Versatile attachment options
- Cleanable using CDC recommended and EPA-approved disinfectants for fog, spray & wipe
- Lighting integration Silentia clouds can be designed to accommodate all of your integrated lighting designs



### SILENTIA DIMENSIONAL | CLOUDS

## COLOR SELECTION

### 35 Quick Ship Colors



### **Woodgrain Options**







## **SILENTIA DIMENSIONAL DESIGNS**

Versatile Silentia Clouds can be designed to any shape or size you can imagine







## **SILENTIA DIMENSIONAL DESIGNS**



# DESIGN REALIZED

From the familiar to the truly one of a kind, Maxxit brings your design vision to life. With ceilings and walls crafted from Wood, Felt, Metal, Composites & more there is no limit to what we can create together.