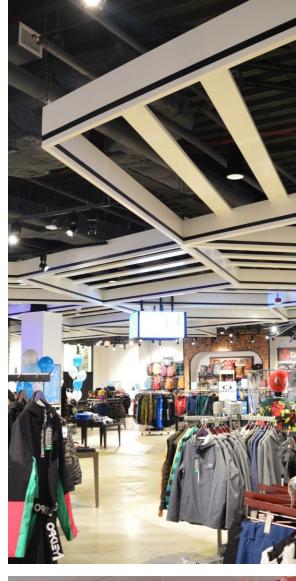

### **FEATURES**

- Create wall to wall, island or targeted design solutions. Versatile clouds can be designed and arranged to deliver on your project specific design aesthetic and acoustic performance needs
- ■35 'Quick Ship' colors to choose from
- Custom sizes & shapes At Maxxit custom is what we do best. We will make any shape or size you can design
- Standard sizes in addition to custom we also have standard products available made to order in 1/4" increments
- Lengths up to 8'
- ▶ Widths up to 48"
- Lightweight, pre-assembled & easy to install
- Versatile attachment options
- Cleanable using CDC recommended and EPA-approved disinfectants for fog, spray & wipe
- Lighting integration Silentia clouds can be designed to accommodate all of your integrated lighting designs