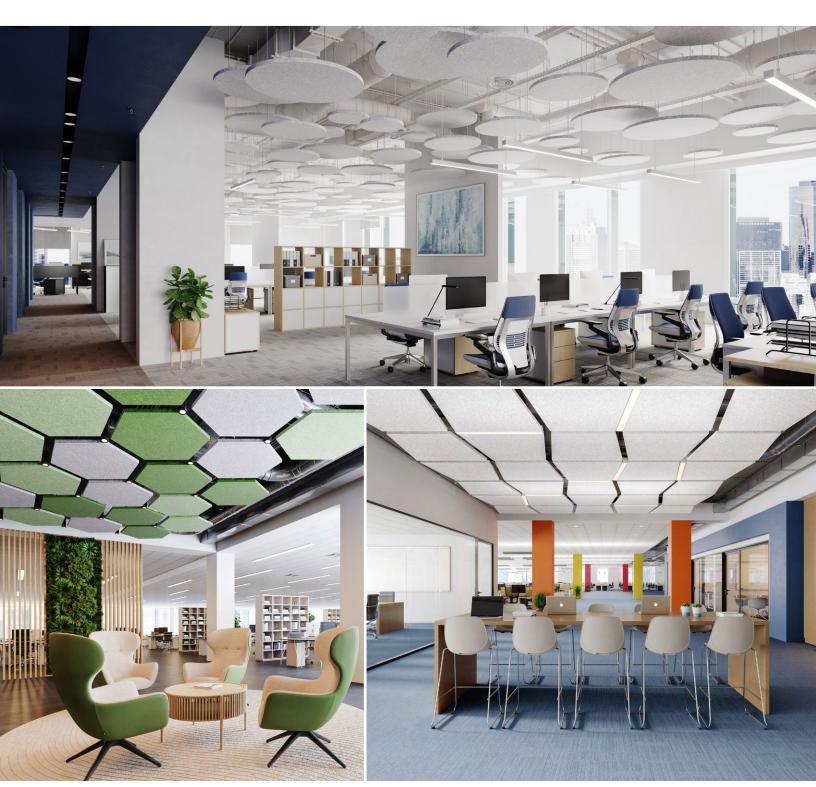

### **FEATURES**

- Create wall to wall, island or targeted design solutions. Versatile clouds can be designed and arranged to deliver on your project specific design aesthetic and acoustic performance needs
- ■35 'Quick Ship' colors to choose from
- Custom sizes & shapes At Maxxit custom is what we do best. We will make any shape or size you can design
- Standard sizes in addition to custom we also have standard products available made to order in 1/4" increments
- Lengths up to 8'
- ▶ Widths up to 48"
- Lightweight, pre-assembled & easy to install
- Versatile attachment options
- Cleanable using CDC recommended and EPA-approved disinfectants for fog, spray & wipe
- Lighting integration Silentia clouds can be designed to accommodate all of your integrated lighting designs

## **SILENTIA DIMENSIONAL DESIGNS**

Versatile Silentia Clouds can be designed to any shape or size you can imagine