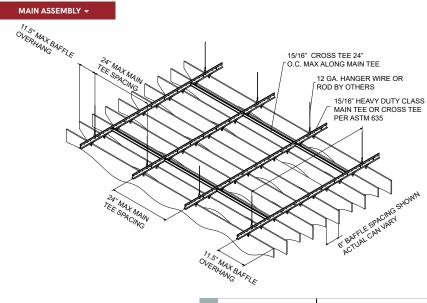

### SILENTIA DIMENSIONAL | CONTOUR BAFFLES







#### PHYSICAL DATA

- Material (PET) polyester felt
- Felt thickness 9MM, 3/8"
- Fire Performance ASTM E84, Class A. CAN/ULC S102.2
- Acoustics NRC = 0.85 per ISO 11654
- Weight .20 .33 lbs./ln.ft.
- Warranty One Year Limited
- Variation With all felt products color and texture may vary from order to order; adequate attic stock should be ordered.
- Seismic areas Silentia has been engineered for use in all seismic areas.

  Check with local code officials or a licensed engineer for additional requirements.
- Applications
- ▶ Silentia is not approved for exterior application
- Do not install near sources of heat greater than 158° F

#### SUSTAINABILITY

### **CONTRIBUTES TO LEED® POINTS -**

- LEED BD+C: New Construction v4
- MR: Recycled Content
- LEED BD+C: Schools v4
- ▶ EQ: Acoustic