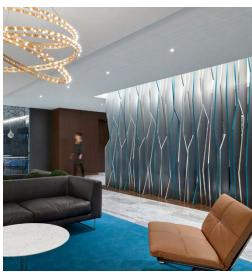

### SILENTIA DIMENSIONAL | CONTOUR BAFFLES

#### **FEATURES**

- Create soft, warm and tranquil spaces
- 3/8" width delivers a clean linear look
- ■34 'Quick Ship' colors to choose from
- Custom sizes & shapes At Maxxit custom is what we do best. We will make any shape or size you can design
- Standard sizes in addition to custom we also have standard products available made to order in 1/4" increments
- Lengths up to 8'
- Depths up to 48"
- ▶ Width 3/8″
- Lightweight, pre-assembled & easy to install
- Versatile attachment options for Unistrut, 15/16" HD Grid and Cable hung applications
- Easy plenum access attachment hardware allows baffles to unhook for easy plenum access and adjustment during installation
- Cleanable using CDC recommended and EPA-approved disinfectants for fog, spray & wipe