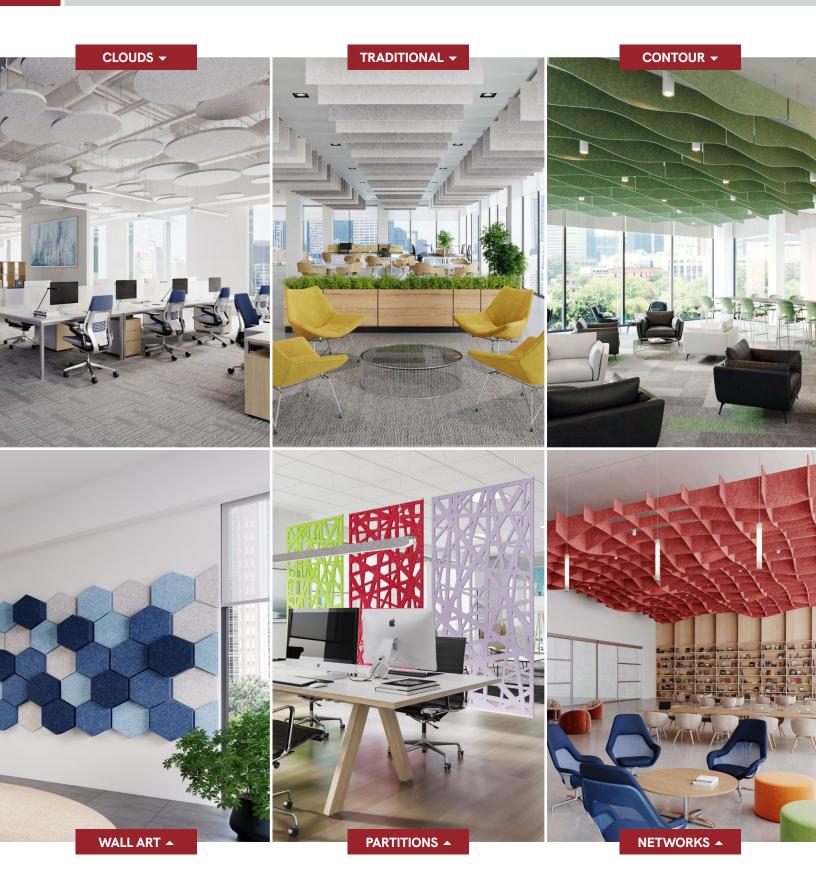

- ■34 'Quick Ship' colors to choose from
- Custom sizes & shapes At Maxxit custom is what we do best. We will make any shape or size you can design
- Standard sizes in addition to custom we also have standard products available made to order in 1/4" increments
- Lengths up to 8'
- Depths up to 48"
- ▶ Width 3/8″
- Lightweight, pre-assembled & easy to install
- Versatile attachment options for Unistrut, 15/16" HD Grid and Cable hung applications
- Easy plenum access attachment hardware allows baffles to unhook for easy plenum access and adjustment during installation
- Cleanable using CDC recommended and EPA-approved disinfectants for fog, spray & wipe



### SILENTIA DIMENSIONAL | CONTOUR BAFFLES

## COLOR SELECTION



### **Woodgrain Options**







### **SILENTIA DIMENSIONAL DESIGNS**



# DESIGN REALIZED

From the familiar to the truly one of a kind, Maxxit brings your design vision to life. With ceilings and walls crafted from Wood, Felt, Metal, Composites & more there is no limit to what we can create together.