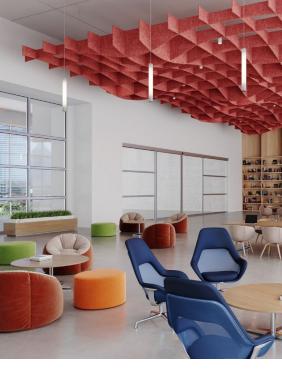

### SILENTIA DIMENSIONAL | CONTOUR BAFFLES

#### **FEATURES**

- Create soft, warm and tranquil spaces
- 3/8" width delivers a clean linear look
- ■34 'Quick Ship' colors to choose from
- Custom sizes & shapes At Maxxit custom is what we do best. We will make any shape or size you can design
- Standard sizes in addition to custom we also have standard products available made to order in 1/4" increments
- Lengths up to 8'
- Depths up to 48"
- ▶ Width 3/8″
- Lightweight, pre-assembled & easy to install
- Versatile attachment options for Unistrut, 15/16" HD Grid and Cable hung applications
- Easy plenum access attachment hardware allows baffles to unhook for easy plenum access and adjustment during installation
- Cleanable using CDC recommended and EPA-approved disinfectants for fog, spray & wipe