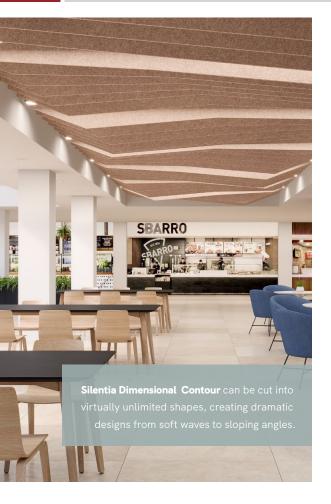

### SILENTIA DIMENSIONAL | CONTOUR BAFFLES

#### **FEATURES**

- Create soft, warm and tranquil spaces
- 3/8" width delivers a clean linear look
- ■34 'Quick Ship' colors to choose from
- Custom sizes & shapes At Maxxit custom is what we do best. We will make any shape or size you can design
- Standard sizes in addition to custom we also have standard products available made to order in 1/4" increments
- Lengths up to 8'
- Depths up to 48"
- ▶ Width 3/8″
- Lightweight, pre-assembled & easy to install
- Versatile attachment options for Unistrut, 15/16" HD Grid and Cable hung applications
- Easy plenum access attachment hardware allows baffles to unhook for easy plenum access and adjustment during installation
- Cleanable using CDC recommended and EPA-approved disinfectants for fog, spray & wipe