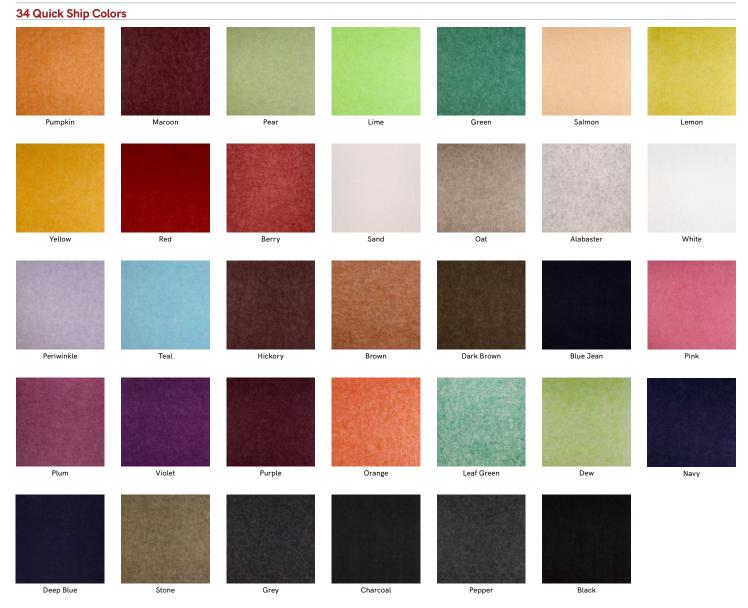

#### **FEATURES**

- Create soft, warm and tranquil spaces
- 3/8" width delivers a clean linear look
- ■34 'Quick Ship' colors to choose from
- Custom sizes & shapes At Maxxit custom is what we do best. We will make any shape or size you can design
- Standard sizes in addition to custom we also have standard products available made to order in 1/4" increments
- Lengths up to 8'
- Depths up to 48"
- ▶ Width 3/8″
- Lightweight, pre-assembled & easy to install
- Versatile attachment options for Unistrut, 15/16" HD Grid and Cable hung applications
- Easy plenum access attachment hardware allows baffles to unhook for easy plenum access and adjustment during installation
- Cleanable using CDC recommended and EPA-approved disinfectants for fog, spray & wipe

## COLOR SELECTION