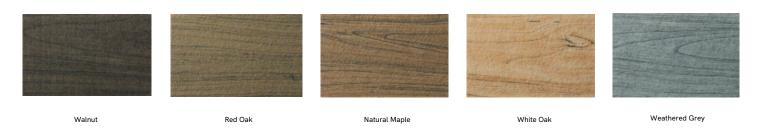

s
- 3/8" width delivers a clean linear look
- ■34 'Quick Ship' colors to choose from
- Custom sizes & shapes At Maxxit custom is what we do best. We will make any shape or size you can design
- Standard sizes in addition to custom we also have standard products available made to order in 1/4" increments
- Lengths up to 8'
- Depths up to 48"
- ▶ Width 3/8″
- Lightweight, pre-assembled & easy to install
- Versatile attachment options for Unistrut, 15/16" HD Grid and Cable hung applications
- Easy plenum access attachment hardware allows baffles to unhook for easy plenum access and adjustment during installation
- Cleanable using CDC recommended and EPA-approved disinfectants for fog, spray & wipe



### SILENTIA DIMENSIONAL | CONTOUR BAFFLES

## COLOR SELECTION



### **Woodgrain Options**







### **SILENTIA DIMENSIONAL DESIGNS**



# DESIGN REALIZED

From the familiar to the truly one of a kind, Maxxit brings your design vision to life. With ceilings and walls crafted from Wood, Felt, Metal, Composites & more there is no limit to what we can create together.