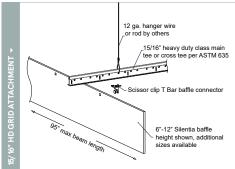

#### **FEATURES**

- Create soft, warm and tranquil spaces
- 3/8" width delivers a clean linear look
- ■34 'Quick Ship' colors to choose from
- Custom sizes & shapes At Maxxit custom is what we do best. We will make any shape or size you can design
- Standard sizes in addition to custom we also have standard products available made to order in 1/4" increments
- Lengths up to 8'
- Depths up to 48"
- ▶ Width 3/8″
- Lightweight, pre-assembled & easy to install
- Versatile attachment options for Unistrut, 15/16" HD Grid and Cable hung applications
- Easy plenum access attachment hardware allows baffles to unhook for easy plenum access and adjustment during installation
- Cleanable using CDC recommended and EPA-approved disinfectants for fog, spray & wipe

### **SILENTIA DIMENSIONAL DESIGNS**