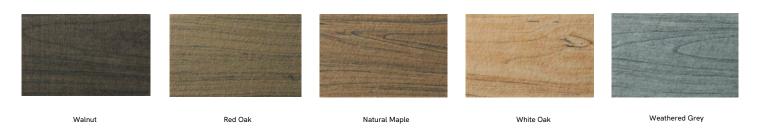

' colors to choose from
- Custom sizes & shapes At Maxxit custom is what we do best. We will make any shape or size you can design
- Standard sizes in addition to custom we also have standard products available made to order in 1/4" increments
- ▶ Lengths up to 8′
- Depths up to 48"
- Lightweight, pre-assembled & easy to install
- Versatile attachment options for Unistrut® 15/16" HD Grid and Cable hung applications
- Easy plenum access attachment hardware allows baffles to unhook for easy plenum access and adjustment during installation
- Cleanable using CDC recommended and EPA-approved disinfectants for fog, spray & wipe
- Available in a baffle, cloud, panel and partitions designs



### SILENTIA DIMENSIONAL | NETWORKS OPEN CELL

# COLOR SELECTION



### **Woodgrain Options**

Deep Blue



Charcoal

Pepper



Stone

Grey



## **SILENTIA DIMENSIONAL DESIGNS**





# DESIGN REALIZED

From the familiar to the truly one of a kind, Maxxit brings your design vision to life. With ceilings and walls crafted from Wood, Felt, Metal, Composites & more there is no limit to what we can create together.