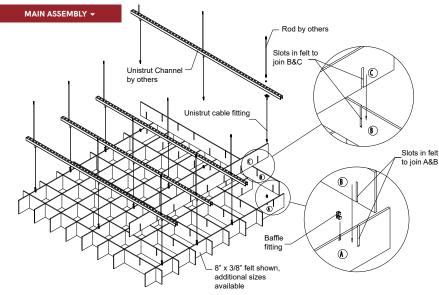

### **FEATURES**

- Create soft, warm and tranquil spaces
- 3/8" width delivers a clean linear look
- ■34 'Quick Ship' colors to choose from
- Custom sizes & shapes At Maxxit custom is what we do best. We will make any shape or size you can design
- Standard sizes in addition to custom we also have standard products available made to order in 1/4" increments
- ▶ Lengths up to 8′
- Depths up to 48"
- Lightweight, pre-assembled & easy to install
- Versatile attachment options for Unistrut® 15/16" HD Grid and Cable hung applications
- Easy plenum access attachment hardware allows baffles to unhook for easy plenum access and adjustment during installation
- Cleanable using CDC recommended and EPA-approved disinfectants for fog, spray & wipe
- Available in a baffle, cloud, panel and partitions designs