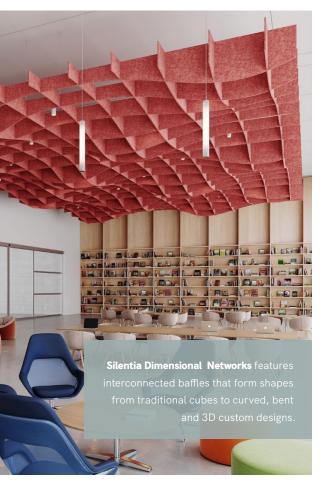

## SILENTIA DIMENSIONAL | NETWORKS OPEN CELL

### **FEATURES**

- Create soft, warm and tranquil spaces
- 3/8" width delivers a clean linear look
- ■34 'Quick Ship' colors to choose from
- Custom sizes & shapes At Maxxit custom is what we do best. We will make any shape or size you can design
- Standard sizes in addition to custom we also have standard products available made to order in 1/4" increments
- ▶ Lengths up to 8′
- Depths up to 48"
- Lightweight, pre-assembled & easy to install
- Versatile attachment options for Unistrut® 15/16" HD Grid and Cable hung applications
- Easy plenum access attachment hardware allows baffles to unhook for easy plenum access and adjustment during installation
- Cleanable using CDC recommended and EPA-approved disinfectants for fog, spray & wipe
- Available in a baffle, cloud, panel and partitions designs

## **SILENTIA DIMENSIONAL DESIGNS**

# DESIGN REALIZED

From the familiar to the truly one of a kind, Maxxit brings your design vision to life. With ceilings and walls crafted from Wood, Felt, Metal, Composites & more there is no limit to what we can create together.