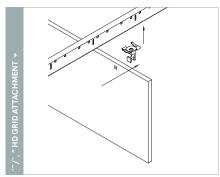

### **FEATURES**

- Create soft, warm and tranquil spaces
- 3/8" width delivers a clean linear look
- ■34 'Quick Ship' colors to choose from
- Custom sizes & shapes At Maxxit custom is what we do best. We will make any shape or size you can design
- Standard sizes in addition to custom we also have standard products available made to order in 1/4" increments
- ▶ Lengths up to 8′
- Depths up to 48"
- Lightweight, pre-assembled & easy to install
- Versatile attachment options for Unistrut® 15/16" HD Grid and Cable hung applications
- Easy plenum access attachment hardware allows baffles to unhook for easy plenum access and adjustment during installation
- Cleanable using CDC recommended and EPA-approved disinfectants for fog, spray & wipe
- Available in a baffle, cloud, panel and partitions designs