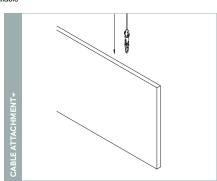

### **FEATURES**

- Create soft, warm and tranquil spaces
- 3/8" width delivers a clean linear look
- ■34 'Quick Ship' colors to choose from
- Custom sizes & shapes At Maxxit custom is what we do best. We will make any shape or size you can design
- Standard sizes in addition to custom we also have standard products available made to order in 1/4" increments
- ▶ Lengths up to 8′
- Depths up to 48"
- Lightweight, pre-assembled & easy to install
- Versatile attachment options for Unistrut® 15/16" HD Grid and Cable hung applications
- Easy plenum access attachment hardware allows baffles to unhook for easy plenum access and adjustment during installation
- Cleanable using CDC recommended and EPA-approved disinfectants for fog, spray & wipe
- Available in a baffle, cloud, panel and partitions designs