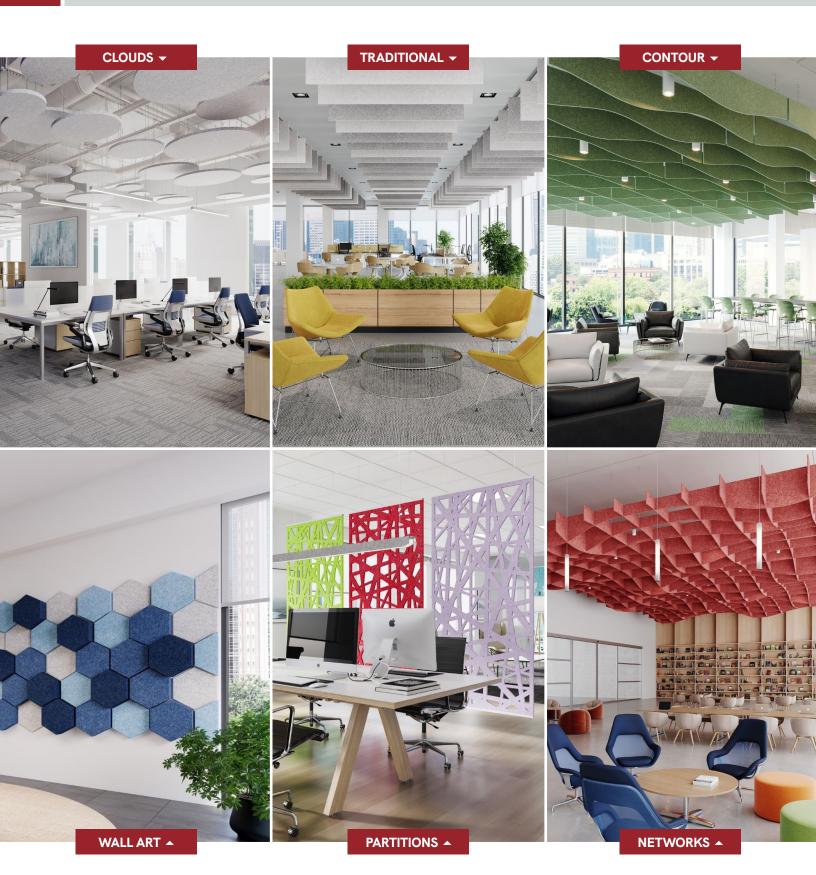

## **SILENTIA DIMENSIONAL DESIGNS**

### **FEATURES**

- Create soft, warm and tranquil spaces
- 3/8" width delivers a clean linear look
- ■34 'Quick Ship' colors to choose from
- Custom sizes & shapes At Maxxit custom is what we do best. We will make any shape or size you can design
- Standard sizes in addition to custom we also have standard products available made to order in 1/4" increments
- ▶ Lengths up to 8′
- Depths up to 48"
- Lightweight, pre-assembled & easy to install
- Versatile attachment options for Unistrut® 15/16" HD Grid and Cable hung applications
- Easy plenum access attachment hardware allows baffles to unhook for easy plenum access and adjustment during installation
- Cleanable using CDC recommended and EPA-approved disinfectants for fog, spray & wipe
- Available in a baffle, cloud, panel and partitions designs