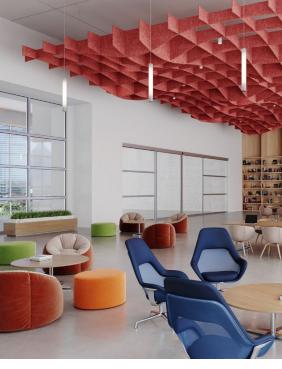

## SILENTIA DIMENSIONAL | NETWORKS OPEN CELL

### **FEATURES**

- Create soft, warm and tranquil spaces
- 3/8" width delivers a clean linear look
- ■34 'Quick Ship' colors to choose from
- Custom sizes & shapes At Maxxit custom is what we do best. We will make any shape or size you can design
- Standard sizes in addition to custom we also have standard products available made to order in 1/4" increments
- ▶ Lengths up to 8′
- Depths up to 48"
- Lightweight, pre-assembled & easy to install
- Versatile attachment options for Unistrut® 15/16" HD Grid and Cable hung applications
- Easy plenum access attachment hardware allows baffles to unhook for easy plenum access and adjustment during installation
- Cleanable using CDC recommended and EPA-approved disinfectants for fog, spray & wipe
- Available in a baffle, cloud, panel and partitions designs