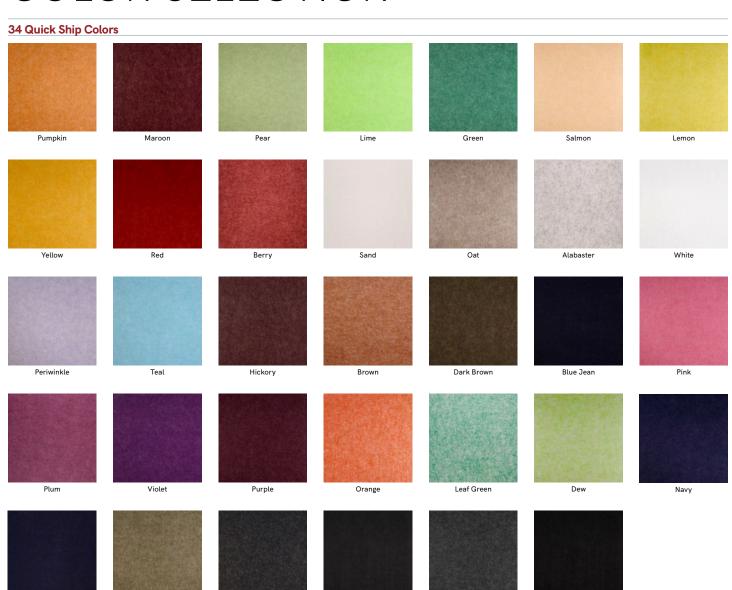

# COLOR SELECTION

### **FEATURES**

- Create soft, warm and tranquil spaces
- 3/8" width delivers a clean linear look
- ■34 'Quick Ship' colors to choose from
- Custom sizes & shapes At Maxxit custom is what we do best. We will make any shape or size you can design
- Standard sizes in addition to custom we also have standard products available made to order in 1/4" increments
- ▶ Lengths up to 8′
- Depths up to 48"
- Lightweight, pre-assembled & easy to install
- Versatile attachment options for Unistrut® 15/16" HD Grid and Cable hung applications
- Easy plenum access attachment hardware allows baffles to unhook for easy plenum access and adjustment during installation
- Cleanable using CDC recommended and EPA-approved disinfectants for fog, spray & wipe
- Available in a baffle, cloud, panel and partitions designs