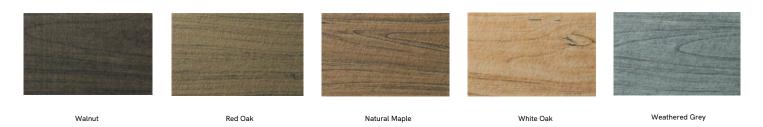

an linear look
- 35 'Quick Ship' colors to choose from
- Custom sizes & shapes At Maxxit custom is what we do best. We will make any shape or size you can design
- Standard sizes in addition to custom we also have standard products available made to order in 1/4" increments
- ▶ Lengths up to 8′
- Depths up to 48"
- Lightweight, pre-assembled & easy to install
- Versatile attachment options for Unistrut® 15/16" HD Grid and Cable hung applications
- Easy plenum access attachment hardware allows baffles to unhook for easy plenum access and adjustment during installation
- Cleanable using CDC recommended and EPA-approved disinfectants for fog, spray & wipe
- Available in a baffle, cloud, panel and partitions designs



## COLOR SELECTION

### 35 Quick Ship Colors



### **Woodgrain Options**







## **SILENTIA DIMENSIONAL DESIGNS**



# DESIGN REALIZED

From the familiar to the truly one of a kind, Maxxit brings your design vision to life. With ceilings and walls crafted from Wood, Felt, Metal, Composites & more there is no limit to what we can create together.