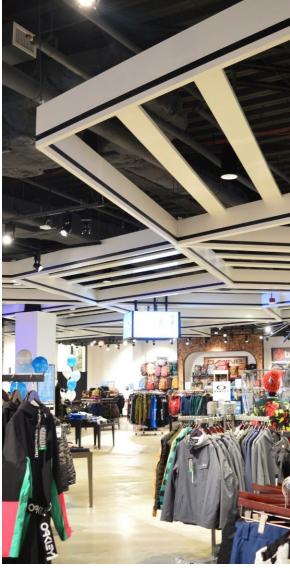

### **FEATURES**

- Create soft, warm and tranquil spaces
- 3/8" width delivers a clean linear look
- 35 'Quick Ship' colors to choose from
- Custom sizes & shapes At Maxxit custom is what we do best. We will make any shape or size you can design
- Standard sizes in addition to custom we also have standard products available made to order in 1/4" increments
- ▶ Lengths up to 8′
- Depths up to 48"
- Lightweight, pre-assembled & easy to install
- Versatile attachment options for Unistrut® 15/16" HD Grid and Cable hung applications
- Easy plenum access attachment hardware allows baffles to unhook for easy plenum access and adjustment during installation
- Cleanable using CDC recommended and EPA-approved disinfectants for fog, spray & wipe
- Available in a baffle, cloud, panel and partitions designs