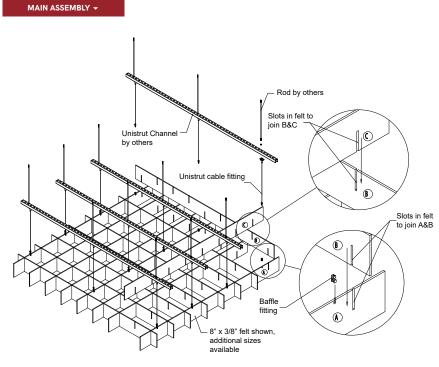

### **FEATURES**

- Create soft, warm and tranquil spaces
- 3/8" width delivers a clean linear look
- 35 'Quick Ship' colors to choose from
- Custom sizes & shapes At Maxxit custom is what we do best. We will make any shape or size you can design
- Standard sizes in addition to custom we also have standard products available made to order in 1/4" increments
- ▶ Lengths up to 8′
- Depths up to 48"
- Lightweight, pre-assembled & easy to install
- Versatile attachment options for Unistrut® 15/16" HD Grid and Cable hung applications
- Easy plenum access attachment hardware allows baffles to unhook for easy plenum access and adjustment during installation
- Cleanable using CDC recommended and EPA-approved disinfectants for fog, spray & wipe
- Available in a baffle, cloud, panel and partitions designs