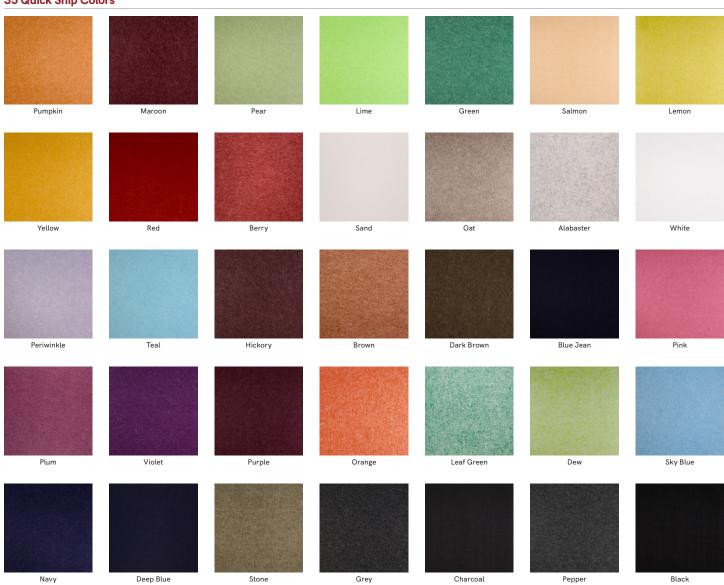

s
- 3/8" width delivers a clean linear look
- 35 'Quick Ship' colors to choose from
- Custom sizes & shapes At Maxxit custom is what we do best. We will make any shape or size you can design
- Standard sizes in addition to custom we also have standard products available made to order in 1/4" increments
- ▶ Lengths up to 8′
- Depths up to 48"
- Lightweight, pre-assembled & easy to install
- Versatile attachment options for Unistrut® 15/16" HD Grid and Cable hung applications
- Easy plenum access attachment hardware allows baffles to unhook for easy plenum access and adjustment during installation
- Cleanable using CDC recommended and EPA-approved disinfectants for fog, spray & wipe
- Available in a baffle, cloud, panel and partitions designs



## COLOR SELECTION

### 35 Quick Ship Colors



### **Woodgrain Options**







## **SILENTIA DIMENSIONAL DESIGNS**



# DESIGN REALIZED

From the familiar to the truly one of a kind, Maxxit brings your design vision to life. With ceilings and walls crafted from Wood, Felt, Metal, Composites & more there is no limit to what we can create together.