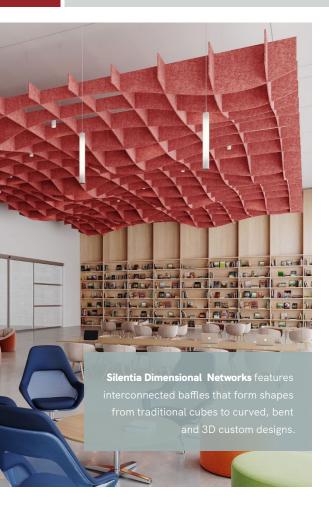

## **SILENTIA DIMENSIONAL DESIGNS**

### **FEATURES**

- Create soft, warm and tranquil spaces
- 3/8" width delivers a clean linear look
- 35 'Quick Ship' colors to choose from
- Custom sizes & shapes At Maxxit custom is what we do best. We will make any shape or size you can design
- Standard sizes in addition to custom we also have standard products available made to order in 1/4" increments
- ▶ Lengths up to 8′
- Depths up to 48"
- Lightweight, pre-assembled & easy to install
- Versatile attachment options for Unistrut® 15/16" HD Grid and Cable hung applications
- Easy plenum access attachment hardware allows baffles to unhook for easy plenum access and adjustment during installation
- Cleanable using CDC recommended and EPA-approved disinfectants for fog, spray & wipe
- Available in a baffle, cloud, panel and partitions designs