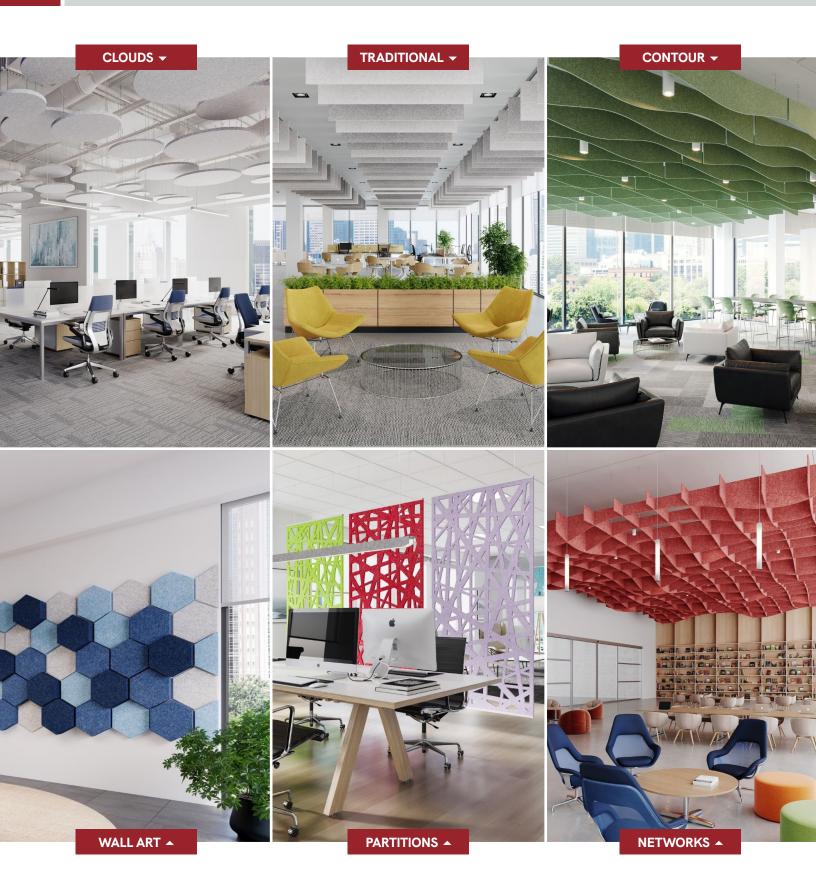

choose from
- Custom sizes & shapes At Maxxit custom is what we do best. We will make any shape or size you can design
- Standard sizes in addition to custom we also have standard products available made to order in 1/4" increments
- ▶ Lengths up to 8′
- Depths up to 48"
- Lightweight, pre-assembled & easy to install
- Versatile attachment options for Unistrut® 15/16" HD Grid and Cable hung applications
- Easy plenum access attachment hardware allows baffles to unhook for easy plenum access and adjustment during installation
- Cleanable using CDC recommended and EPA-approved disinfectants for fog, spray & wipe
- Available in a baffle, cloud, panel and partitions designs



## COLOR SELECTION

### 35 Quick Ship Colors



### **Woodgrain Options**







## **SILENTIA DIMENSIONAL DESIGNS**



# DESIGN REALIZED

From the familiar to the truly one of a kind, Maxxit brings your design vision to life. With ceilings and walls crafted from Wood, Felt, Metal, Composites & more there is no limit to what we can create together.