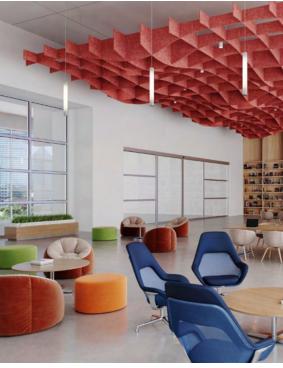

# DESIGN REALIZED

From the familiar to the truly one of a kind, Maxxit brings your design vision to life. With ceilings and walls crafted from Wood, Felt, Metal, Composites & more there is no limit to what we can create together.