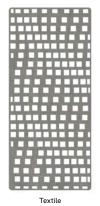

# MADE TO ORDER PATTERNS

Nightfall

Silentia Partitions are available on sliding tracks for attractive storage and privacy on demand.