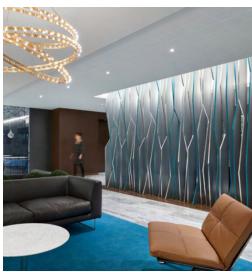

# DESIGN REALIZED

From the familiar to the truly one of a kind, Maxxit brings your design vision to life. With ceilings and walls crafted from Wood, Felt, Metal, Composites & more there is no limit to what we can create together.