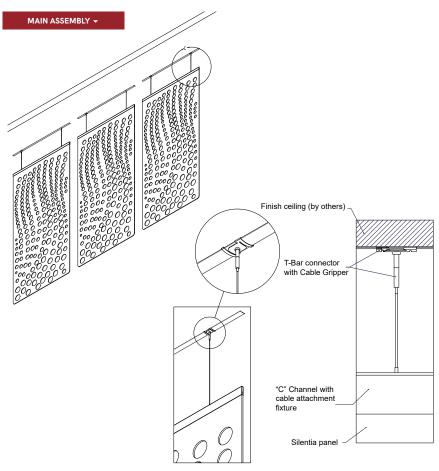

#### **FEATURES**

- Create separation, privacy and acoustic comfort with this easy retro-fit solution
- 34 'Quick Ship' colors to choose from
- Custom sizes & shapes At Maxxit custom is what we do best. We will make any shape or size you can design
- Standard sizes in addition to custom we also have standard products available made to order in 1/4" increments
  - ▶ Lengths up to 8′
- ▶ Widths up to 48″
- Lightweight, pre-assembled & easy to install
- Versatile attachment options
- Cleanable using CDC recommended and EPA-approved disinfectants for fog, spray & wipe
- Looking for inspiration? Choose one of our quick ship made to order designs.