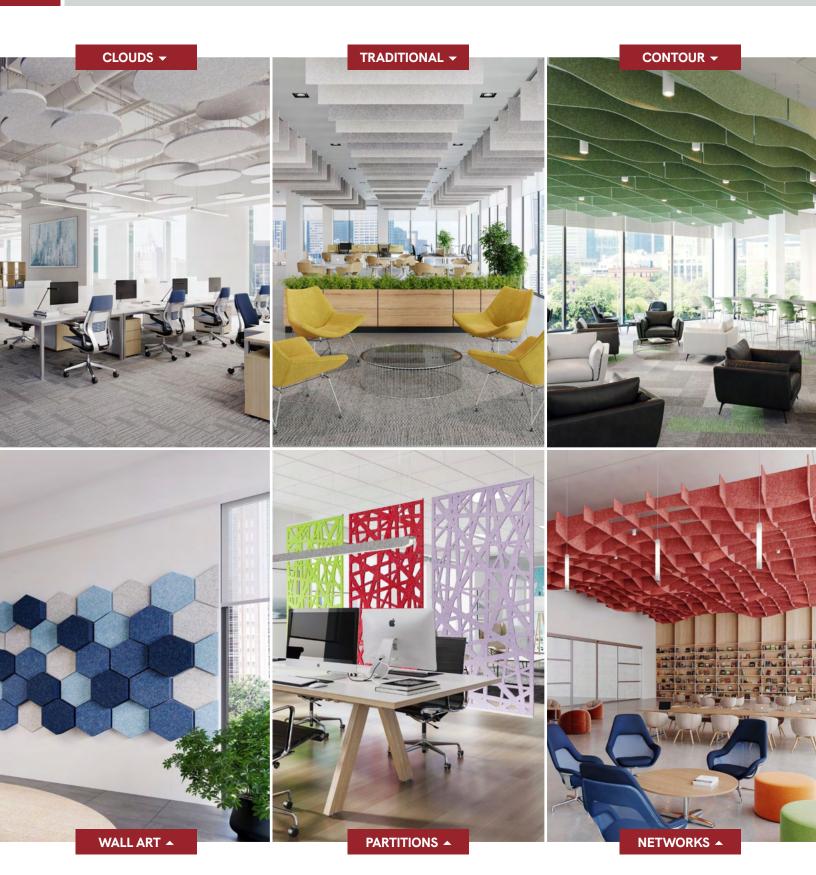

#### **FEATURES**

- Create separation, privacy and acoustic comfort with this easy retro-fit solution
- 34 'Quick Ship' colors to choose from
- Custom sizes & shapes At Maxxit custom is what we do best. We will make any shape or size you can design
- Standard sizes in addition to custom we also have standard products available made to order in 1/4" increments
  - ▶ Lengths up to 8′
- ▶ Widths up to 48″
- Lightweight, pre-assembled & easy to install
- Versatile attachment options
- Cleanable using CDC recommended and EPA-approved disinfectants for fog, spray & wipe
- Looking for inspiration? Choose one of our quick ship made to order designs.

# COLOR SELECTION