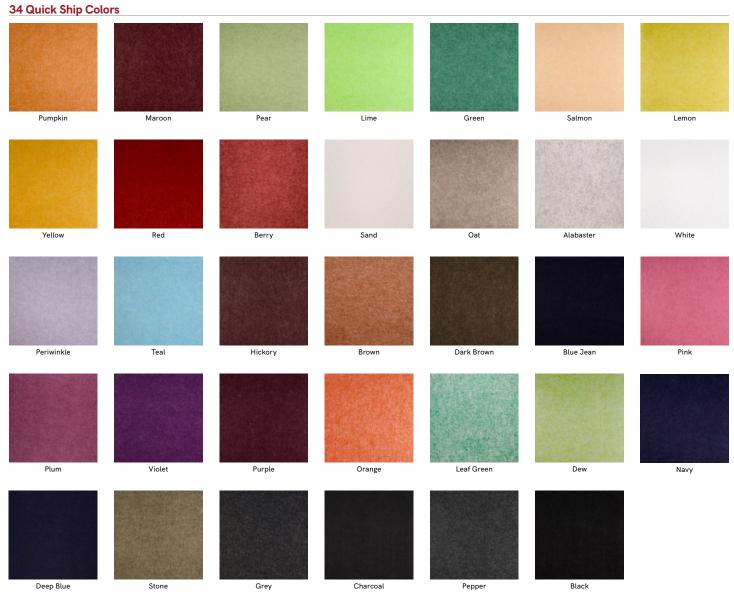

#### **FEATURES**

- Create separation, privacy and acoustic comfort with this easy retro-fit solution
- 34 'Quick Ship' colors to choose from
- Custom sizes & shapes At Maxxit custom is what we do best. We will make any shape or size you can design
- Standard sizes in addition to custom we also have standard products available made to order in 1/4" increments
  - ▶ Lengths up to 8′
- ▶ Widths up to 48″
- Lightweight, pre-assembled & easy to install
- Versatile attachment options
- Cleanable using CDC recommended and EPA-approved disinfectants for fog, spray & wipe
- Looking for inspiration? Choose one of our quick ship made to order designs.

# COLOR SELECTION