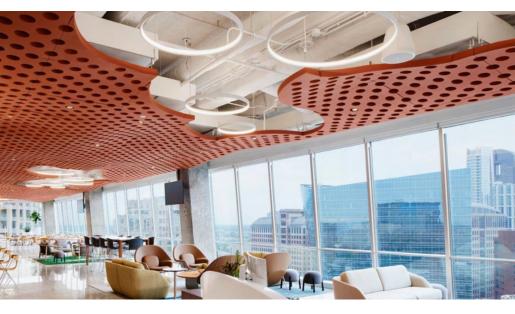

# DESIGN REALIZED

From the familiar to the truly one of a kind, Maxxit brings your design vision to life. With ceilings and walls crafted from Wood, Felt, Metal, Composites & more there is no limit to what we can create together.