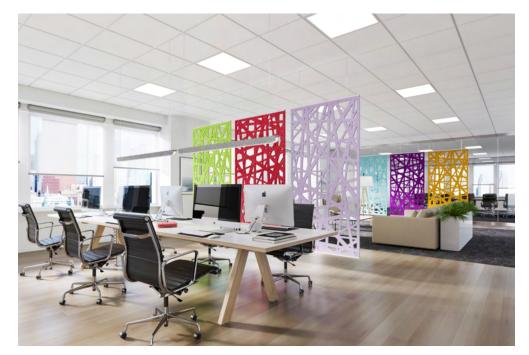

#### **FEATURES**

- Create separation, privacy and acoustic comfort with this easy retro-fit solution
- 34 'Quick Ship' colors to choose from
- Custom sizes & shapes At Maxxit custom is what we do best. We will make any shape or size you can design
- Standard sizes in addition to custom we also have standard products available made to order in 1/4" increments
  - ▶ Lengths up to 8′
- ▶ Widths up to 48″
- Lightweight, pre-assembled & easy to install
- Versatile attachment options
- Cleanable using CDC recommended and EPA-approved disinfectants for fog, spray & wipe
- Looking for inspiration? Choose one of our quick ship made to order designs.

### **Custom Patterns**