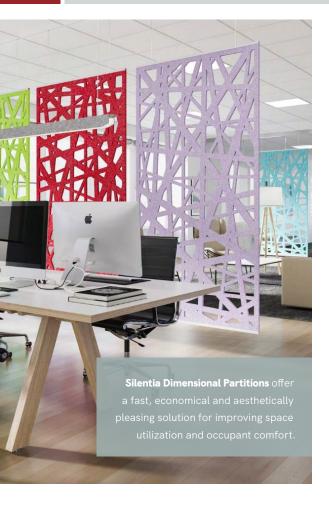

### SILENTIA DIMENSIONAL | PARTITIONS

#### **FEATURES**

- Create separation, privacy and acoustic comfort with this easy retro-fit solution
- 34 'Quick Ship' colors to choose from
- Custom sizes & shapes At Maxxit custom is what we do best. We will make any shape or size you can design
- Standard sizes in addition to custom we also have standard products available made to order in 1/4" increments
  - ▶ Lengths up to 8′
- ▶ Widths up to 48″
- Lightweight, pre-assembled & easy to install
- Versatile attachment options
- Cleanable using CDC recommended and EPA-approved disinfectants for fog, spray & wipe
- Looking for inspiration? Choose one of our quick ship made to order designs.