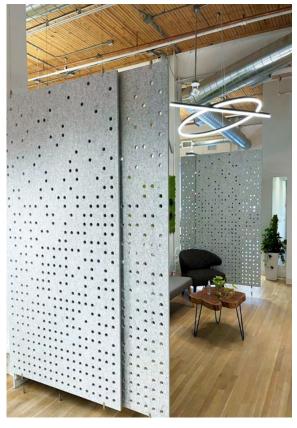

#### **FEATURES**

- Create separation, privacy and acoustic comfort with this easy retro-fit solution
- 34 'Quick Ship' colors to choose from
- Custom sizes & shapes At Maxxit custom is what we do best. We will make any shape or size you can design
- Standard sizes in addition to custom we also have standard products available made to order in 1/4" increments
  - ▶ Lengths up to 8′
- ▶ Widths up to 48″
- Lightweight, pre-assembled & easy to install
- Versatile attachment options
- Cleanable using CDC recommended and EPA-approved disinfectants for fog, spray & wipe
- Looking for inspiration? Choose one of our quick ship made to order designs.

# MADE TO ORDER PATTERNS

Nightfall

Silentia Partitions are available on sliding tracks for attractive storage and privacy on demand.