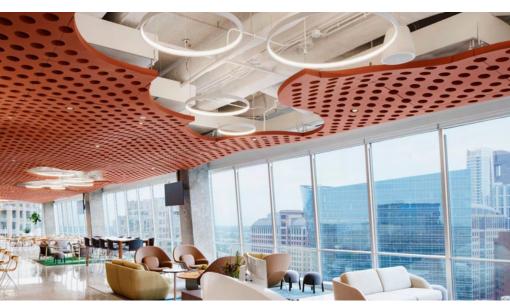

# DESIGN REALIZED

From the familiar to the truly one of a kind, Maxxit brings your design vision to life. With ceilings and walls crafted from Wood, Felt, Metal, Composites & more there is no limit to what we can create together.