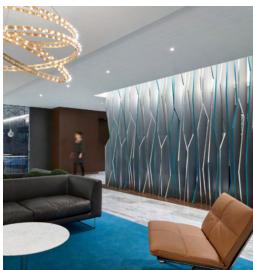

# DESIGN REALIZED

From the familiar to the truly one of a kind, Maxxit brings your design vision to life. With ceilings and walls crafted from Wood, Felt, Metal, Composites & more there is no limit to what we can create together.