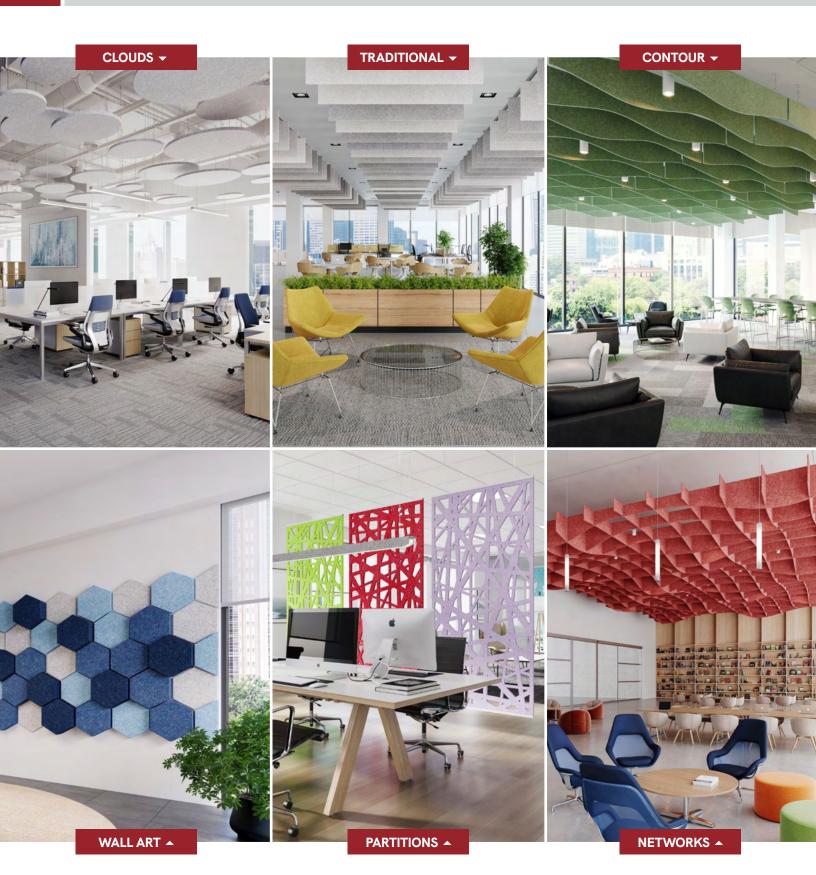

# DESIGN REALIZED

From the familiar to the truly one of a kind, Maxxit brings your design vision to life. With ceilings and walls crafted from Wood, Felt, Metal, Composites & more there is no limit to what we can create together.