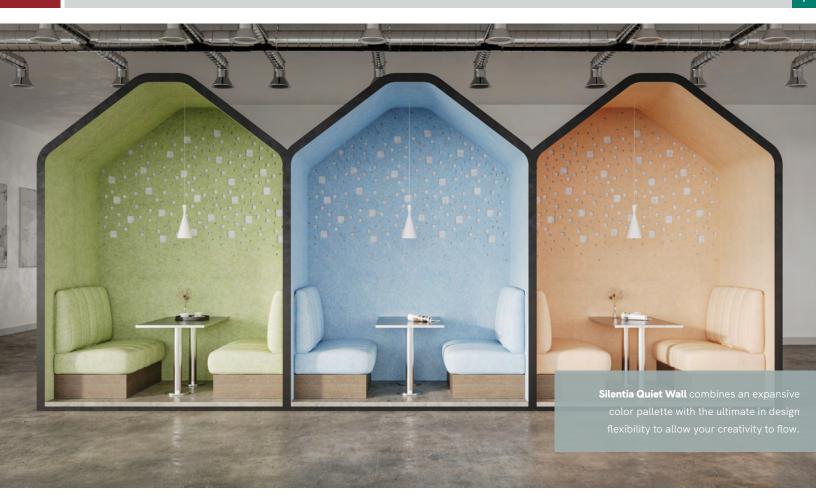

### SILENTIA DIMENSIONAL | QUIET WALL

#### **FEATURES**

- Create soft, warm and tranquil spaces
- 35 'Quick Ship' colors to choose from
- Custom sizes & shapes At Maxxit custom is what we do best. Custom sizes, shapes, cut outs and grooving available.
- Standard sizes in addition to custom we also have standard products available made to order in 1/4" increments
- ▶ Lengths up to 8′
- Depths up to 48"
- ▶ Width 3/8"
- Lightweight & easy to install
- Versatile attachment options include: glue on adhesive, push mount and Z-clip.
- Cleanable using CDC recommended and EPA-approved disinfectants for fog, spray & wipe