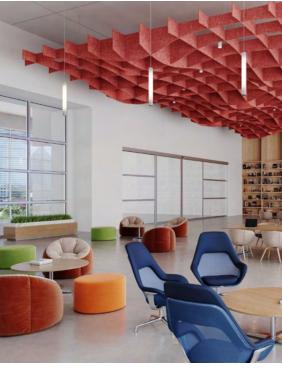

# DESIGN REALIZED

From the familiar to the truly one of a kind, Maxxit brings your design vision to life. With ceilings and walls crafted from Wood, Felt, Metal, Composites & more there is no limit to what we can create together.