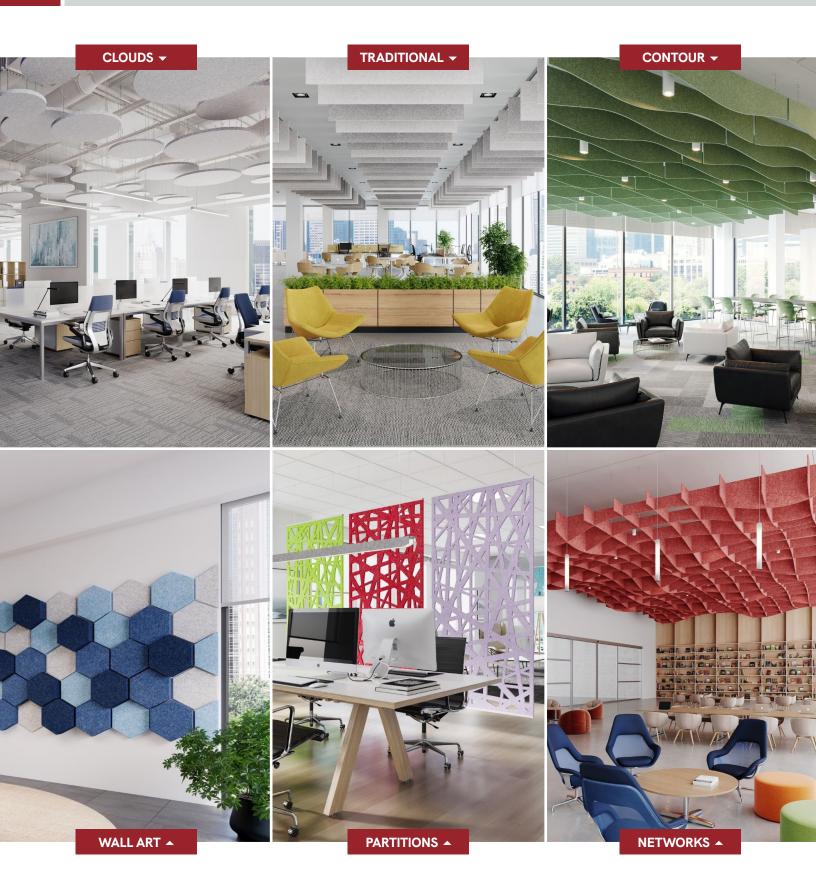

### **FEATURES**

- Create dramatic designs that improve acoustic comfort
- Versatile design options include homogeneous and random cone lengths and placements.
- Designs work well with lighting, ventilation and sprinkler integrations.
- 34 'Quick Ship' colors to choose from
- Custom sizes & shapes At Maxxit custom is what we do best. We will make any shape or size you can design
  - ▶ 5" diameter 'standard' shown
- ▶ Skyline design features multiple lengths
- lacktriangle Lightweight, pre-assembled & easy to install
- Versatile suspension system conceals wiring and provides easy plenum access.
- Cleanable using CDC recommended and EPA-approved disinfectants for fog, spray & wipe

# DESIGN REALIZED

From the familiar to the truly one of a kind, Maxxit brings your design vision to life. With ceilings and walls crafted from Wood, Felt, Metal, Composites & more there is no limit to what we can create together.