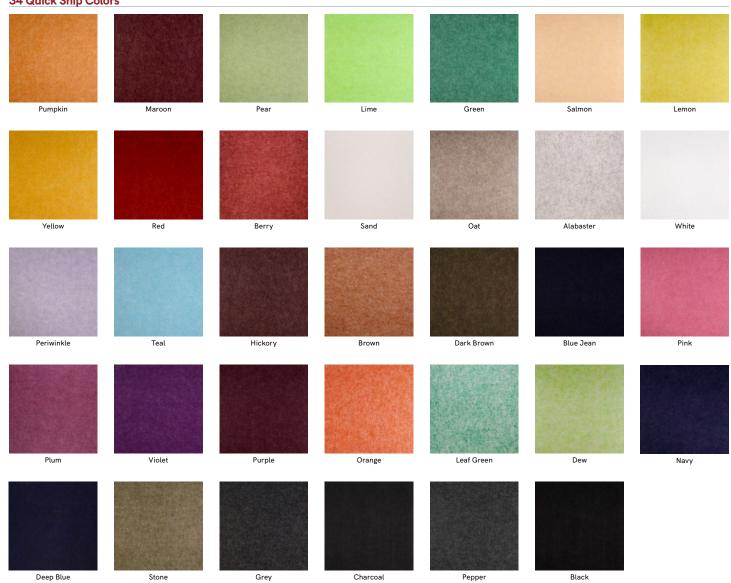

# COLOR SELECTION

### 34 Quick Ship Colors

### **FEATURES**

- Create dramatic designs that improve acoustic comfort
- Versatile design options include homogeneous and random cone lengths and placements.
- Designs work well with lighting, ventilation and sprinkler integrations.
- 34 'Quick Ship' colors to choose from
- Custom sizes & shapes At Maxxit custom is what we do best. We will make any shape or size you can design
  - ▶ 5" diameter 'standard' shown
- ▶ Skyline design features multiple lengths
- lacktriangle Lightweight, pre-assembled & easy to install
- Versatile suspension system conceals wiring and provides easy plenum access.
- Cleanable using CDC recommended and EPA-approved disinfectants for fog, spray & wipe