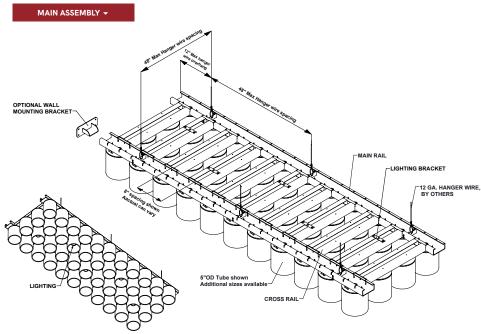

#### PHYSICAL DATA

- Material (PET) polyester felt exterior
- Felt thickness 9MM, 3/8" nominal
- Fire Performance ASTM E84, Class A. CAN/ULC S102.2
- Acoustics NRC 0.85 per ISO 11654 flat panel test. Tube shape test pending.
- Weight 1 3 lbs/sq.ft 'size dependent'
- Warranty One Year Limited
- Variation With all felt products color and texture may vary from order to order; adequate attic stock should be ordered.
- Seismic areas Silentia has been engineered for use in all seismic areas.
  Check with local code officials or a licensed engineer for additional requirements.
- Applications
- ▶ Silentia is not approved for exterior application
- Do not install near sources of heat greater than 158° F

### **FEATURES**

- Create dramatic designs that improve acoustic comfort
- Versatile design options include homogeneous and random cone lengths and placements.
- Designs work well with lighting, ventilation and sprinkler integrations.
- 34 'Quick Ship' colors to choose from
- Custom sizes & shapes At Maxxit custom is what we do best. We will make any shape or size you can design
  - ▶ 5" diameter 'standard' shown
- ▶ Skyline design features multiple lengths
- lacktriangle Lightweight, pre-assembled & easy to install
- Versatile suspension system conceals wiring and provides easy plenum access.
- Cleanable using CDC recommended and EPA-approved disinfectants for fog, spray & wipe