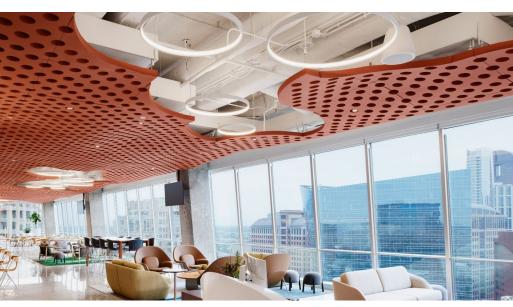

## SILENTIA DIMENSIONAL SILHOUETTES

### **FEATURES**

- Create dramatic designs that improve acoustic comfort
- Versatile design options include homogeneous and random cone lengths and placements.
- Designs work well with lighting, ventilation and sprinkler integrations.
- 34 'Quick Ship' colors to choose from
- Custom sizes & shapes At Maxxit custom is what we do best. We will make any shape or size you can design
  - ▶ 5" diameter 'standard' shown
- ▶ Skyline design features multiple lengths
- lacktriangle Lightweight, pre-assembled & easy to install
- Versatile suspension system conceals wiring and provides easy plenum access.
- Cleanable using CDC recommended and EPA-approved disinfectants for fog, spray & wipe

# DESIGN REALIZED

From the familiar to the truly one of a kind, Maxxit brings your design vision to life. With ceilings and walls crafted from Wood, Felt, Metal, Composites & more there is no limit to what we can create together.