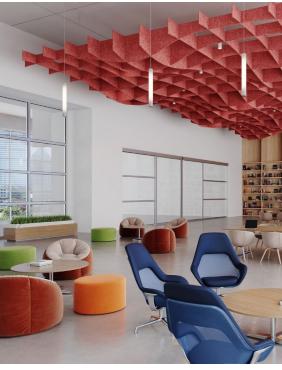

## SILENTIA DIMENSIONAL SILHOUETTES

### **FEATURES**

- Create dramatic designs that improve acoustic comfort
- Versatile design options include homogeneous and random cone lengths and placements.
- Designs work well with lighting, ventilation and sprinkler integrations.
- 34 'Quick Ship' colors to choose from
- Custom sizes & shapes At Maxxit custom is what we do best. We will make any shape or size you can design
  - ▶ 5" diameter 'standard' shown
- ▶ Skyline design features multiple lengths
- lacktriangle Lightweight, pre-assembled & easy to install
- Versatile suspension system conceals wiring and provides easy plenum access.
- Cleanable using CDC recommended and EPA-approved disinfectants for fog, spray & wipe

# DESIGN REALIZED

From the familiar to the truly one of a kind, Maxxit brings your design vision to life. With ceilings and walls crafted from Wood, Felt, Metal, Composites & more there is no limit to what we can create together.