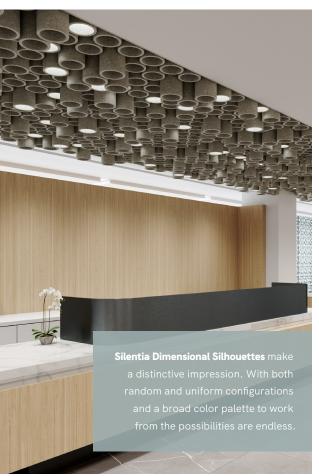

## SILENTIA DIMENSIONAL SILHOUETTES

### **FEATURES**

- Create dramatic designs that improve acoustic comfort
- Versatile design options include homogeneous and random cone lengths and placements.
- Designs work well with lighting, ventilation and sprinkler integrations.
- 34 'Quick Ship' colors to choose from
- Custom sizes & shapes At Maxxit custom is what we do best. We will make any shape or size you can design
  - ▶ 5" diameter 'standard' shown
- ▶ Skyline design features multiple lengths
- lacktriangle Lightweight, pre-assembled & easy to install
- Versatile suspension system conceals wiring and provides easy plenum access.
- Cleanable using CDC recommended and EPA-approved disinfectants for fog, spray & wipe

# DESIGN REALIZED

From the familiar to the truly one of a kind, Maxxit brings your design vision to life. With ceilings and walls crafted from Wood, Felt, Metal, Composites & more there is no limit to what we can create together.