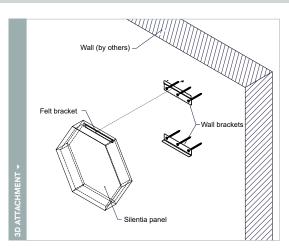

### PHYSICAL DATA

- Material (PET) polyester felt
- Felt thickness 9MM, 3/8" nominal (other thicknesses available upon request)
- Fire Performance ASTM E84, Class A. CAN/ULC S102.2
- NRC = 0.85 (Type 400E suspension), 0.35 (Type A mounting)
- Weight .39 lbs./sq.ft.
- Warranty One Year Limited
- Variation With all felt products color and texture may vary from order to order; adequate attic stock should be ordered.
- Seismic areas Silentia has been engineered for use in all seismic areas. Check with local code officials or a licensed engineer for additional requirements.
- Applications
- ▶ Silentia is not approved for exterior application
- ▶ Do not install near sources of heat greater than 158° F

#### **FEATURES**

- Create soft, warm and tranquil spaces
- 3/8" width delivers a clean linear look
- ■34 'Quick Ship' colors to choose from
- $\blacksquare$  3D shapes up to 5'' depth offer a dimensional look and superior acoustics
- Custom sizes & shapes At Maxxit custom is what we do best. We will make any shape or size you can design
- Standard sizes in addition to custom we also have standard products available made to order in 1/4" increments
- ▶ Lengths up to 8′
- Depths up to 6"Width 48"
- Lightweight, pre-assembled & easy to install
- Versatile attachment options
- Cleanable using CDC recommended and EPA-approved disinfectants for fog, spray & wipe