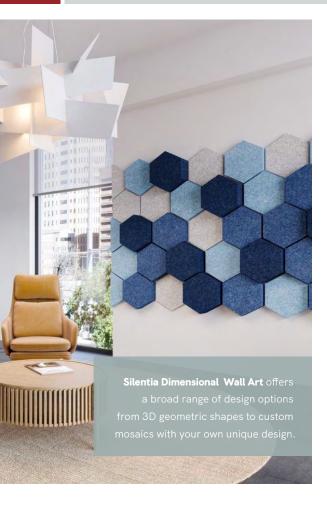

### SILENTIA DIMENSIONAL | WALL ART

#### **FEATURES**

- Create soft, warm and tranquil spaces
- 3/8" width delivers a clean linear look
- ■34 'Quick Ship' colors to choose from
- $\blacksquare$  3D shapes up to 5'' depth offer a dimensional look and superior acoustics
- Custom sizes & shapes At Maxxit custom is what we do best. We will make any shape or size you can design
- Standard sizes in addition to custom we also have standard products available made to order in 1/4" increments
- ▶ Lengths up to 8′
- Depths up to 6"Width 48"
- Lightweight, pre-assembled & easy to install
- Versatile attachment options
- Cleanable using CDC recommended and EPA-approved disinfectants for fog, spray & wipe