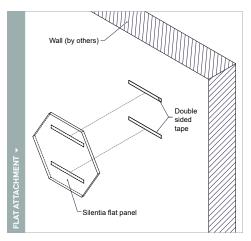

### PHYSICAL DATA

- Material (PET) polyester felt
- Felt thickness 9MM, 3/8" nominal (other thicknesses available upon request)
- Fire Performance ASTM E84, Class A. CAN/ULC S102.2
- NRC = 0.85 (Type 400E suspension), 0.35 (Type A mounting)
- Weight .39 lbs./sq.ft.
- Warranty One Year Limited
- Variation With all felt products color and texture may vary from order to order; adequate attic stock should be ordered.
- Seismic areas Silentia has been engineered for use in all seismic areas. Check with local code officials or a licensed engineer for additional requirements.
- Applications
- ▶ Silentia is not approved for exterior application
- ▶ Do not install near sources of heat greater than 158° F

#### **FEATURES**

- Create soft, warm and tranquil spaces
- 3/8" width delivers a clean linear look
- ■34 'Quick Ship' colors to choose from
- $\blacksquare$  3D shapes up to 5'' depth offer a dimensional look and superior acoustics
- Custom sizes & shapes At Maxxit custom is what we do best. We will make any shape or size you can design
- Standard sizes in addition to custom we also have standard products available made to order in 1/4" increments
- ▶ Lengths up to 8′
- Depths up to 6"Width 48"
- Lightweight, pre-assembled & easy to install
- Versatile attachment options
- Cleanable using CDC recommended and EPA-approved disinfectants for fog, spray & wipe