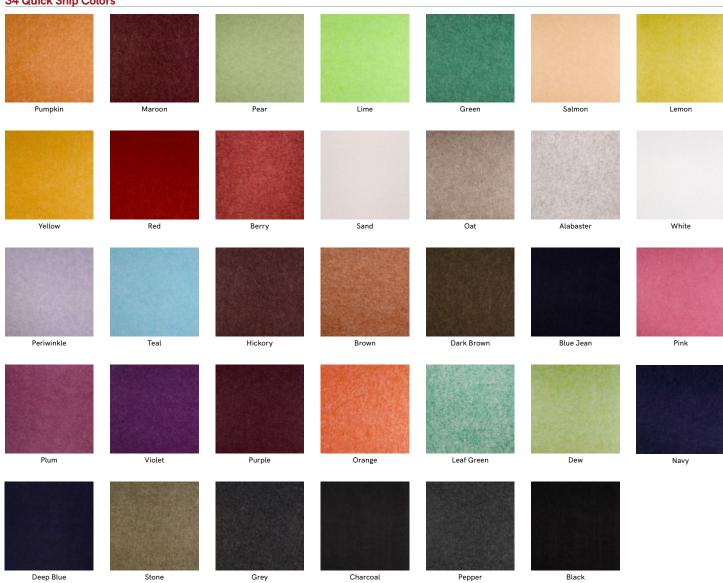

trademark of the U.S. Green Building Council

#### **FEATURES**

- Create soft, warm and tranquil spaces
- 3/8" width delivers a clean linear look
- ■34 'Quick Ship' colors to choose from
- $\blacksquare$  3D shapes up to 5'' depth offer a dimensional look and superior acoustics
- Custom sizes & shapes At Maxxit custom is what we do best. We will make any shape or size you can design
- Standard sizes in addition to custom we also have standard products available made to order in 1/4" increments
- ▶ Lengths up to 8′
- Depths up to 6"Width 48"
- Lightweight, pre-assembled & easy to install
- Versatile attachment options
- Cleanable using CDC recommended and EPA-approved disinfectants for fog, spray & wipe



### SILENTIA DIMENSIONAL | WALL ART

## COLOR SELECTION

### 34 Quick Ship Colors



### **Woodgrain Options**







## **SILENTIA DIMENSIONAL DESIGNS**



# DESIGN REALIZED

From the familiar to the truly one of a kind, Maxxit brings your design vision to life. With ceilings and walls crafted from Wood, Felt, Metal, Composites & more there is no limit to what we can create together.