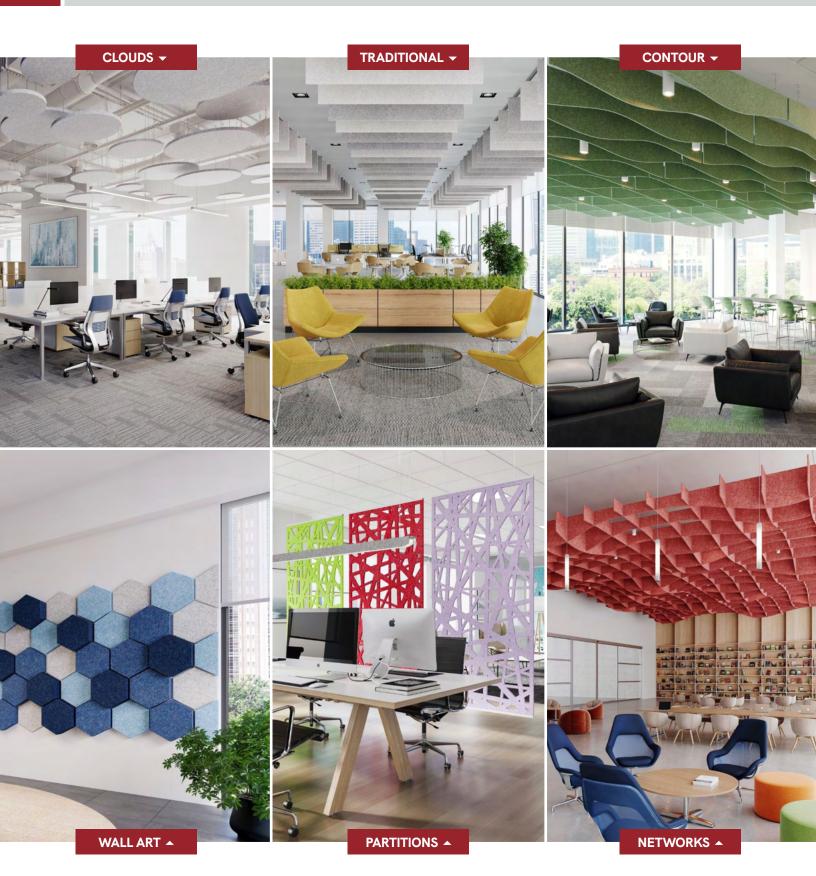

te soft, warm and tranquil spaces
- 3/8" width delivers a clean linear look
- ■34 'Quick Ship' colors to choose from
- $\blacksquare$  3D shapes up to 5'' depth offer a dimensional look and superior acoustics
- Custom sizes & shapes At Maxxit custom is what we do best. We will make any shape or size you can design
- Standard sizes in addition to custom we also have standard products available made to order in 1/4" increments
- ▶ Lengths up to 8′
- Depths up to 6"Width 48"
- Lightweight, pre-assembled & easy to install
- Versatile attachment options
- Cleanable using CDC recommended and EPA-approved disinfectants for fog, spray & wipe



### SILENTIA DIMENSIONAL | WALL ART

## COLOR SELECTION

### 34 Quick Ship Colors



### **Woodgrain Options**







## **SILENTIA DIMENSIONAL DESIGNS**



# DESIGN REALIZED

From the familiar to the truly one of a kind, Maxxit brings your design vision to life. With ceilings and walls crafted from Wood, Felt, Metal, Composites & more there is no limit to what we can create together.