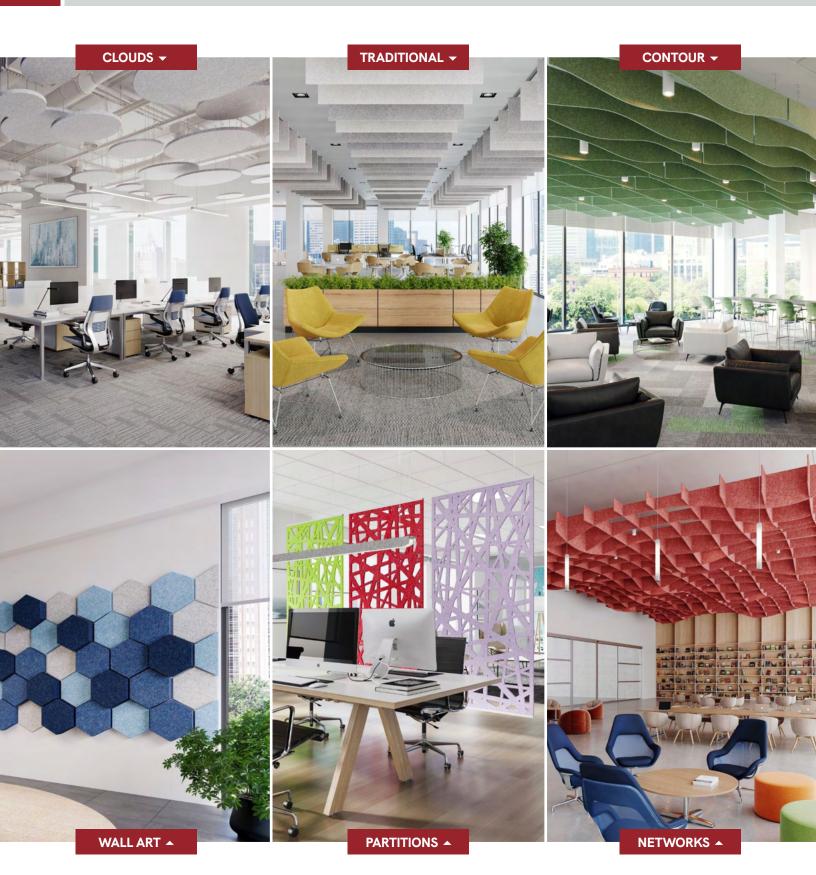

.S. Green Building Council

#### **FEATURES**

- Create soft, warm and tranquil spaces
- ■3/8" width delivers a clean linear look
- 35 'Quick Ship' colors to choose from
- ■3D shapes up to 5" depth offer a dimensional look and superior acoustics
- Custom sizes & shapes At Maxxit custom is what we do best. We will make any shape or size you can design
- Standard sizes in addition to custom we also have standard products available made to order in 1/4" increments
- ▶ Lengths up to 8′
- Depths up to 6"Width 48"
- Lightweight, pre-assembled & easy to install
- Versatile attachment options
- Cleanable using CDC recommended and EPA-approved disinfectants for fog, spray & wipe



## COLOR SELECTION

### 35 Quick Ship Colors



### **Woodgrain Options**







## **SILENTIA DIMENSIONAL DESIGNS**



# DESIGN REALIZED

From the familiar to the truly one of a kind, Maxxit brings your design vision to life. With ceilings and walls crafted from Wood, Felt, Metal, Composites & more there is no limit to what we can create together.