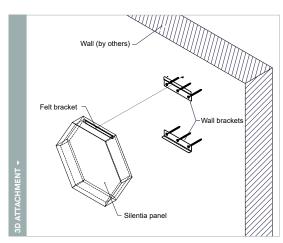

#### **FEATURES**

- Create soft, warm and tranquil spaces
- ■3/8" width delivers a clean linear look
- 35 'Quick Ship' colors to choose from
- ■3D shapes up to 5" depth offer a dimensional look and superior acoustics
- Custom sizes & shapes At Maxxit custom is what we do best. We will make any shape or size you can design
- Standard sizes in addition to custom we also have standard products available made to order in 1/4" increments
- ▶ Lengths up to 8′
- Depths up to 6"Width 48"
- Lightweight, pre-assembled & easy to install
- Versatile attachment options
- Cleanable using CDC recommended and EPA-approved disinfectants for fog, spray & wipe

### PHYSICAL DATA

- Material (PET) polyester felt
- Felt thickness 9MM, 3/8" nominal (Additional thickness' available)
- Fire Performance Class A per ASTM E84, FSI 25 or less, SDI 450 or less. CAN/ULC - S102, FSR 5, SDC 70
- Acoustics NRC = 0.85 per ISO 11654
- Weight .39 lbs./sq.ft.
- Warranty One Year Limited
- Variation With all felt products color and texture may vary from order to order; adequate attic stock should be ordered.
- Seismic areas Silentia has been engineered for use in all seismic areas. Check with local code officials or a licensed engineer for additional requirements.
- Applications
- ▶ Silentia is not approved for exterior application
- Do not install near sources of heat greater than 158° F