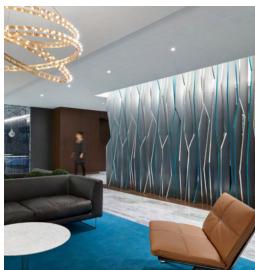

oustics
- Custom sizes & shapes At Maxxit custom is what we do best. We will make any shape or size you can design
- Standard sizes in addition to custom we also have standard products available made to order in 1/4" increments
- ▶ Lengths up to 8′
- Depths up to 6"Width 48"
- Lightweight, pre-assembled & easy to install
- Versatile attachment options
- Cleanable using CDC recommended and EPA-approved disinfectants for fog, spray & wipe



## COLOR SELECTION

### 35 Quick Ship Colors



### **Woodgrain Options**







## **SILENTIA DIMENSIONAL DESIGNS**



# DESIGN REALIZED

From the familiar to the truly one of a kind, Maxxit brings your design vision to life. With ceilings and walls crafted from Wood, Felt, Metal, Composites & more there is no limit to what we can create together.