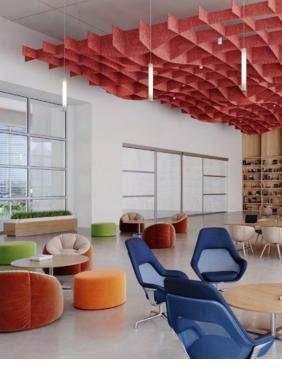

s
- Custom sizes & shapes At Maxxit custom is what we do best. We will make any shape or size you can design
- Standard sizes in addition to custom we also have standard products available made to order in 1/4" increments
- ▶ Lengths up to 8′
- Depths up to 6"Width 48"
- Lightweight, pre-assembled & easy to install
- Versatile attachment options
- Cleanable using CDC recommended and EPA-approved disinfectants for fog, spray & wipe



## COLOR SELECTION

### 35 Quick Ship Colors



### **Woodgrain Options**







## **SILENTIA DIMENSIONAL DESIGNS**



# DESIGN REALIZED

From the familiar to the truly one of a kind, Maxxit brings your design vision to life. With ceilings and walls crafted from Wood, Felt, Metal, Composites & more there is no limit to what we can create together.