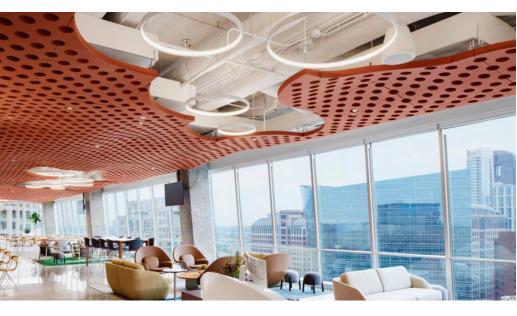

stics
- Custom sizes & shapes At Maxxit custom is what we do best. We will make any shape or size you can design
- Standard sizes in addition to custom we also have standard products available made to order in 1/4" increments
- ▶ Lengths up to 8′
- Depths up to 6"Width 48"
- Lightweight, pre-assembled & easy to install
- Versatile attachment options
- Cleanable using CDC recommended and EPA-approved disinfectants for fog, spray & wipe



## COLOR SELECTION

### 35 Quick Ship Colors



### **Woodgrain Options**







## **SILENTIA DIMENSIONAL DESIGNS**



# DESIGN REALIZED

From the familiar to the truly one of a kind, Maxxit brings your design vision to life. With ceilings and walls crafted from Wood, Felt, Metal, Composites & more there is no limit to what we can create together.