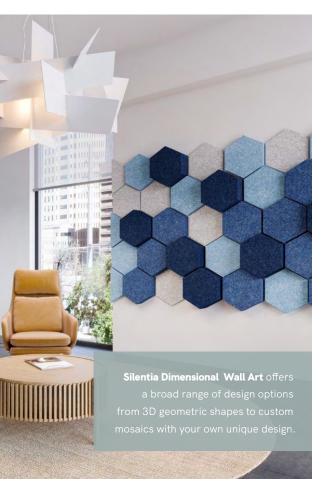

### SILENTIA DIMENSIONAL | WALL ART

#### **FEATURES**

- Create soft, warm and tranquil spaces
- ■3/8" width delivers a clean linear look
- 35 'Quick Ship' colors to choose from
- ■3D shapes up to 5" depth offer a dimensional look and superior acoustics
- Custom sizes & shapes At Maxxit custom is what we do best. We will make any shape or size you can design
- Standard sizes in addition to custom we also have standard products available made to order in 1/4" increments
- ▶ Lengths up to 8′
- Depths up to 6"Width 48"
- Lightweight, pre-assembled & easy to install
- Versatile attachment options
- Cleanable using CDC recommended and EPA-approved disinfectants for fog, spray & wipe

## **SILENTIA DIMENSIONAL DESIGNS**