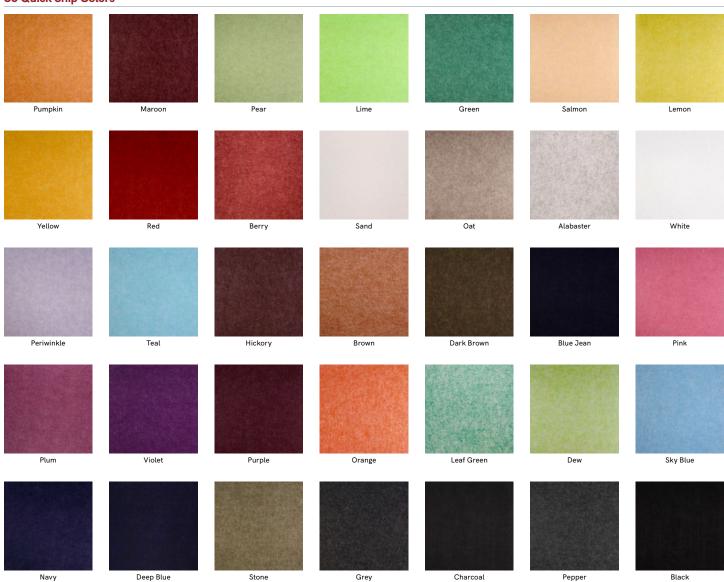

0% Pre-Consumer Polyester Felt

LEED® is a registered trademark of the U.S. Green Building Council

#### **FEATURES**

- Create soft, warm and tranquil spaces
- ■3/8" width delivers a clean linear look
- 35 'Quick Ship' colors to choose from
- ■3D shapes up to 5" depth offer a dimensional look and superior acoustics
- Custom sizes & shapes At Maxxit custom is what we do best. We will make any shape or size you can design
- Standard sizes in addition to custom we also have standard products available made to order in 1/4" increments
- ▶ Lengths up to 8′
- Depths up to 6"Width 48"
- Lightweight, pre-assembled & easy to install
- Versatile attachment options
- Cleanable using CDC recommended and EPA-approved disinfectants for fog, spray & wipe



## COLOR SELECTION

### 35 Quick Ship Colors



### **Woodgrain Options**







## **SILENTIA DIMENSIONAL DESIGNS**



# DESIGN REALIZED

From the familiar to the truly one of a kind, Maxxit brings your design vision to life. With ceilings and walls crafted from Wood, Felt, Metal, Composites & more there is no limit to what we can create together.