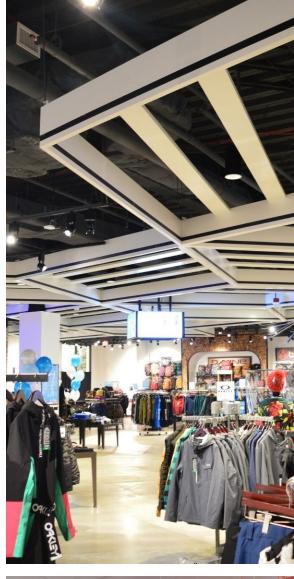

ics
- Custom sizes & shapes At Maxxit custom is what we do best. We will make any shape or size you can design
- Standard sizes in addition to custom we also have standard products available made to order in 1/4" increments
- ▶ Lengths up to 8′
- Depths up to 6"Width 48"
- Lightweight, pre-assembled & easy to install
- Versatile attachment options
- Cleanable using CDC recommended and EPA-approved disinfectants for fog, spray & wipe



## COLOR SELECTION

### 35 Quick Ship Colors



### **Woodgrain Options**







## **SILENTIA DIMENSIONAL DESIGNS**



# DESIGN REALIZED

From the familiar to the truly one of a kind, Maxxit brings your design vision to life. With ceilings and walls crafted from Wood, Felt, Metal, Composites & more there is no limit to what we can create together.