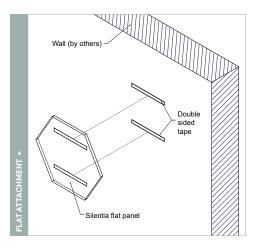

#### **FEATURES**

- Create soft, warm and tranquil spaces
- ■3/8" width delivers a clean linear look
- 35 'Quick Ship' colors to choose from
- ■3D shapes up to 5" depth offer a dimensional look and superior acoustics
- Custom sizes & shapes At Maxxit custom is what we do best. We will make any shape or size you can design
- Standard sizes in addition to custom we also have standard products available made to order in 1/4" increments
- ▶ Lengths up to 8′
- Depths up to 6"Width 48"
- Lightweight, pre-assembled & easy to install
- Versatile attachment options
- Cleanable using CDC recommended and EPA-approved disinfectants for fog, spray & wipe

### PHYSICAL DATA

- Material (PET) polyester felt
- Felt thickness 9MM, 3/8" nominal (Additional thickness' available)
- Fire Performance Class A per ASTM E84, FSI 25 or less, SDI 450 or less. CAN/ULC - S102, FSR 5, SDC 70
- Acoustics NRC = 0.85 per ISO 11654
- Weight .39 lbs./sq.ft.
- Warranty One Year Limited
- Variation With all felt products color and texture may vary from order to order; adequate attic stock should be ordered.
- Seismic areas Silentia has been engineered for use in all seismic areas. Check with local code officials or a licensed engineer for additional requirements.
- Applications
- ▶ Silentia is not approved for exterior application
- Do not install near sources of heat greater than 158° F