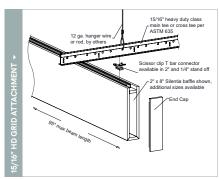

#### **FEATURES**

- Create soft, warm and tranquil spaces
- Bold impact profile design
- ■34 'Quick Ship' colors to choose from
- Custom sizes & shapes At Maxxit custom is what we do best. We will make any shape or size you can design
- ■Standard sizes in addition to custom we also have standard products available made to order in 1/4" increments
- ▶ Lengths up to 8′
- ▶ Depths up to 12"
  ▶ Width 1.5", 2" (Minimum width = 1.5")
- Lightweight, pre-assembled & easy to install
- Versatile attachment options for Unistrut® 15/16" HD Grid and Cable hung applications
- Easy plenum access attachment hardware allows baffles to slide for easy plenum access and adjustment during installation
- Cleanable using CDC recommended and EPA-approved disinfectants for fog, spray & wipe
- Available in a virtually unlimited variety of baffle and beam designs

### SILENTIA DIMENSIONAL | ANGLE BAFFLES