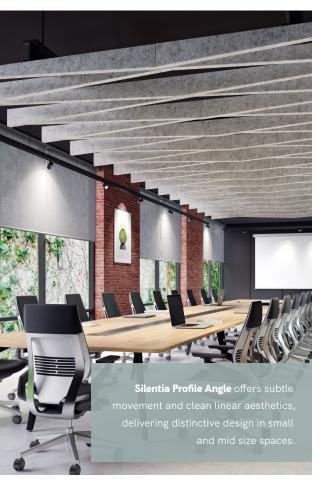

### SILENTIA PROFILE | ANGLE BAFFLES

#### **FEATURES**

- Create soft, warm and tranquil spaces
- Bold impact profile design
- ■34 'Quick Ship' colors to choose from
- Custom sizes & shapes At Maxxit custom is what we do best. We will make any shape or size you can design
- ■Standard sizes in addition to custom we also have standard products available made to order in 1/4" increments
- ▶ Lengths up to 8′
- ▶ Depths up to 12"
  ▶ Width 1.5", 2" (Minimum width = 1.5")
- Lightweight, pre-assembled & easy to install
- Versatile attachment options for Unistrut® 15/16" HD Grid and Cable hung applications
- Easy plenum access attachment hardware allows baffles to slide for easy plenum access and adjustment during installation
- Cleanable using CDC recommended and EPA-approved disinfectants for fog, spray & wipe
- Available in a virtually unlimited variety of baffle and beam designs