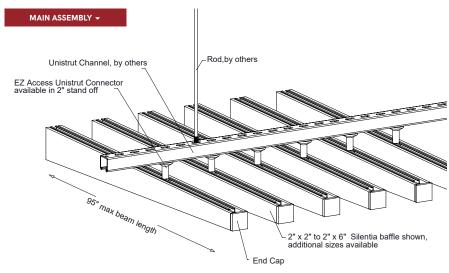

#### **FEATURES**

- Create soft, warm and tranquil spaces
- Bold impact profile design
- ■34 'Quick Ship' colors to choose from
- Custom sizes & shapes At Maxxit custom is what we do best. We will make any shape or size you can design
- ■Standard sizes in addition to custom we also have standard products available made to order in 1/4" increments
- ▶ Lengths up to 8′
- ▶ Depths up to 12"
  ▶ Width 1.5", 2" (Minimum width = 1.5")
- Lightweight, pre-assembled & easy to install
- Versatile attachment options for Unistrut® 15/16" HD Grid and Cable hung applications
- Easy plenum access attachment hardware allows baffles to slide for easy plenum access and adjustment during installation
- Cleanable using CDC recommended and EPA-approved disinfectants for fog, spray & wipe
- Available in a virtually unlimited variety of baffle and beam designs

### SILENTIA DIMENSIONAL | ANGLE BAFFLES