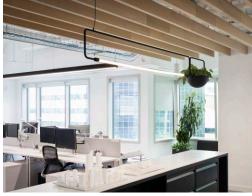

#### **FEATURES**

- Create soft, warm and tranquil spaces
- Bold impact profile design
- ■34 'Quick Ship' colors to choose from
- Custom sizes & shapes At Maxxit custom is what we do best. We will make any shape or size you can design
- ■Standard sizes in addition to custom we also have standard products available made to order in 1/4" increments
- ▶ Lengths up to 8′
- ▶ Depths up to 12"
  ▶ Width 1.5", 2" (Minimum width = 1.5")
- Lightweight, pre-assembled & easy to install
- Versatile attachment options for Unistrut® 15/16" HD Grid and Cable hung applications
- Easy plenum access attachment hardware allows baffles to slide for easy plenum access and adjustment during installation
- Cleanable using CDC recommended and EPA-approved disinfectants for fog, spray & wipe
- Available in a virtually unlimited variety of baffle and beam designs

# DESIGN REALIZED

From the familiar to the truly one of a kind, Maxxit brings your design vision to life. With ceilings and walls crafted from Wood, Felt, Metal, Composites & more there is no limit to what we can create together.