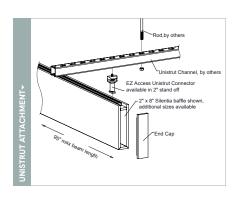

#### **FEATURES**

- Create soft, warm and tranquil spaces
- Bold impact profile design
- ■34 'Quick Ship' colors to choose from
- Custom sizes & shapes At Maxxit custom is what we do best. We will make any shape or size you can design
- ■Standard sizes in addition to custom we also have standard products available made to order in 1/4" increments
- ▶ Lengths up to 8′
- ▶ Depths up to 12"
  ▶ Width 1.5", 2" (Minimum width = 1.5")
- Lightweight, pre-assembled & easy to install
- Versatile attachment options for Unistrut® 15/16" HD Grid and Cable hung applications
- Easy plenum access attachment hardware allows baffles to slide for easy plenum access and adjustment during installation
- Cleanable using CDC recommended and EPA-approved disinfectants for fog, spray & wipe
- Available in a virtually unlimited variety of baffle and beam designs

### SILENTIA DIMENSIONAL | ANGLE BAFFLES