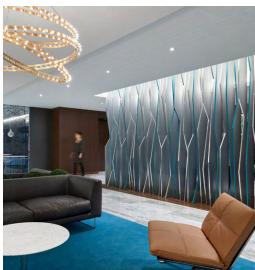

# DESIGN REALIZED

From the familiar to the truly one of a kind, Maxxit brings your design vision to life. With ceilings and walls crafted from Wood, Felt, Metal, Composites & more there is no limit to what we can create together.