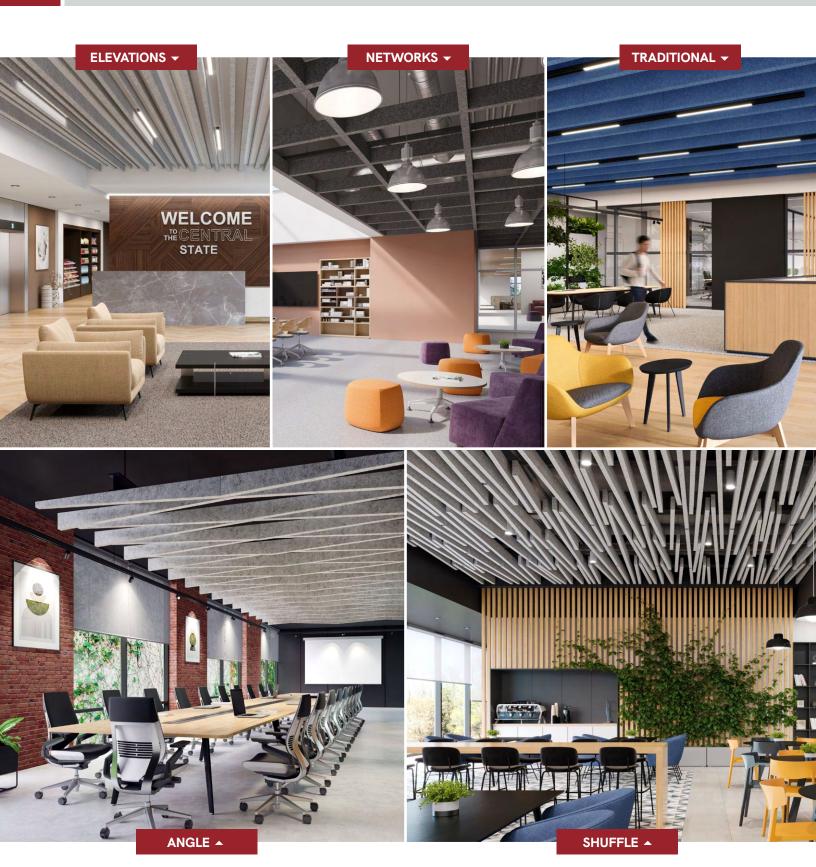

ze you can design
- ■Standard sizes in addition to custom we also have standard products available made to order in 1/4" increments
- ▶ Lengths up to 8′
- ▶ Depths up to 12"
  ▶ Width 1.5", 2" (Minimum width = 1.5")
- Lightweight, pre-assembled & easy to install
- Versatile attachment options for Unistrut® 15/16" HD Grid and Cable hung applications
- Easy plenum access attachment hardware allows baffles to slide for easy plenum access and adjustment during installation
- Cleanable using CDC recommended and EPA-approved disinfectants for fog, spray & wipe
- Available in a virtually unlimited variety of baffle and beam designs



### M

### SILENTIA DIMENSIONAL | ANGLE BAFFLES

## COLOR SELECTION

### 34 Quick Ship Colors



### **Woodgrain Options**







### **SILENTIA PROFILE DESIGNS**



# DESIGN REALIZED

From the familiar to the truly one of a kind, Maxxit brings your design vision to life. With ceilings and walls crafted from Wood, Felt, Metal, Composites & more there is no limit to what we can create together.