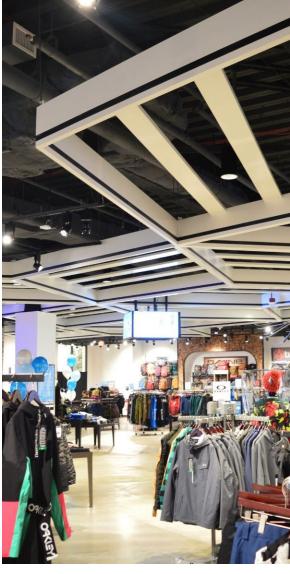

### SILENTIA PROFILE | ANGLE BAFFLES

#### **FEATURES**

- Create soft, warm and tranquil spaces
- Bold impact profile design
- ■34 'Quick Ship' colors to choose from
- Custom sizes & shapes At Maxxit custom is what we do best. We will make any shape or size you can design
- ■Standard sizes in addition to custom we also have standard products available made to order in 1/4" increments
- ▶ Lengths up to 8′
- ▶ Depths up to 12"
  ▶ Width 1.5", 2" (Minimum width = 1.5")
- Lightweight, pre-assembled & easy to install
- Versatile attachment options for Unistrut® 15/16" HD Grid and Cable hung applications
- Easy plenum access attachment hardware allows baffles to slide for easy plenum access and adjustment during installation
- Cleanable using CDC recommended and EPA-approved disinfectants for fog, spray & wipe
- Available in a virtually unlimited variety of baffle and beam designs

### SILENTIA DIMENSIONAL | ANGLE BAFFLES