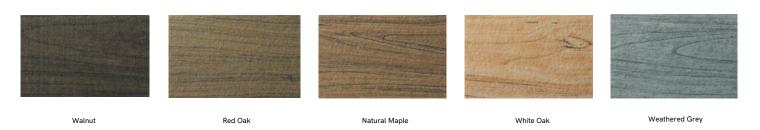

we do best. We will make any shape or size you can design
- ■Standard sizes in addition to custom we also have standard products available made to order in 1/4" increments
- ▶ Lengths up to 8′
- ▶ Depths up to 12"
  ▶ Width 1.5", 2" (Minimum width = 1.5")
- Lightweight, pre-assembled & easy to install
- Versatile attachment options for Unistrut® 15/16" HD Grid and Cable hung applications
- Easy plenum access attachment hardware allows baffles to slide for easy plenum access and adjustment during installation
- Cleanable using CDC recommended and EPA-approved disinfectants for fog, spray & wipe
- Available in a virtually unlimited variety of baffle and beam designs



### M

### SILENTIA DIMENSIONAL | ANGLE BAFFLES

## COLOR SELECTION

### 34 Quick Ship Colors



### **Woodgrain Options**







### **SILENTIA PROFILE DESIGNS**



# DESIGN REALIZED

From the familiar to the truly one of a kind, Maxxit brings your design vision to life. With ceilings and walls crafted from Wood, Felt, Metal, Composites & more there is no limit to what we can create together.