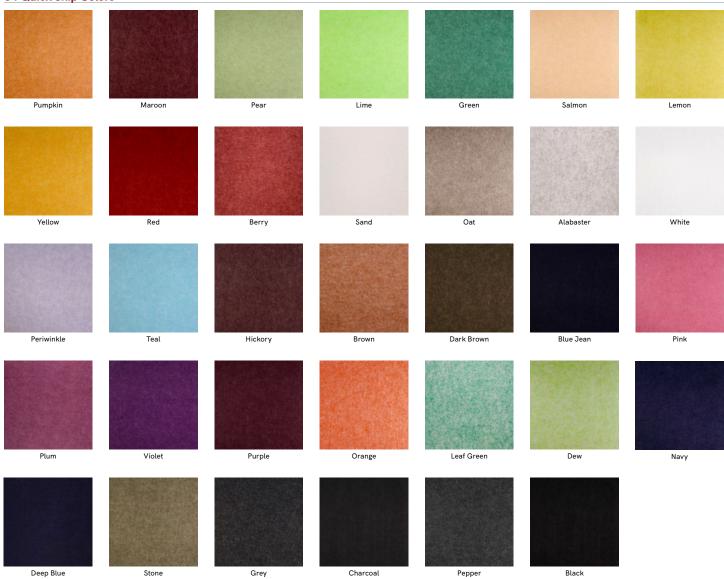

pes At Maxxit custom is what we do best. We will make any shape or size you can design
- ■Standard sizes in addition to custom we also have standard products available made to order in 1/4" increments
- ▶ Lengths up to 8′
- ▶ Depths up to 12"
  ▶ Width 1.5", 2" (Minimum width = 1.5")
- Lightweight, pre-assembled & easy to install
- Versatile attachment options for Unistrut® 15/16" HD Grid and Cable hung applications
- Easy plenum access attachment hardware allows baffles to slide for easy plenum access and adjustment during installation
- Cleanable using CDC recommended and EPA-approved disinfectants for fog, spray & wipe
- Available in a virtually unlimited variety of baffle and beam designs



### M

### SILENTIA DIMENSIONAL | ANGLE BAFFLES

## COLOR SELECTION

### 34 Quick Ship Colors



### **Woodgrain Options**







### **SILENTIA PROFILE DESIGNS**



# DESIGN REALIZED

From the familiar to the truly one of a kind, Maxxit brings your design vision to life. With ceilings and walls crafted from Wood, Felt, Metal, Composites & more there is no limit to what we can create together.