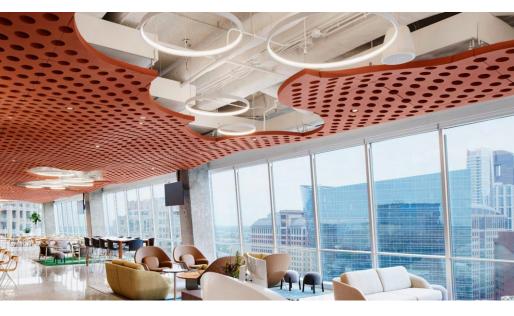

#### **FEATURES**

- Create soft, warm and tranquil spaces
- Bold impact profile design
- ■34 'Quick Ship' colors to choose from
- Custom sizes & shapes At Maxxit custom is what we do best. We will make any shape or size you can design
- ■Standard sizes in addition to custom we also have standard products available made to order in 1/4" increments
- ▶ Lengths up to 8′
- ▶ Depths up to 12"
  ▶ Width 1.5", 2" (Minimum width = 1.5")
- Lightweight, pre-assembled & easy to install
- Versatile attachment options for Unistrut® 15/16" HD Grid and Cable hung applications
- Easy plenum access attachment hardware allows baffles to slide for easy plenum access and adjustment during installation
- Cleanable using CDC recommended and EPA-approved disinfectants for fog, spray & wipe
- Available in a virtually unlimited variety of baffle and beam designs

# DESIGN REALIZED

From the familiar to the truly one of a kind, Maxxit brings your design vision to life. With ceilings and walls crafted from Wood, Felt, Metal, Composites & more there is no limit to what we can create together.