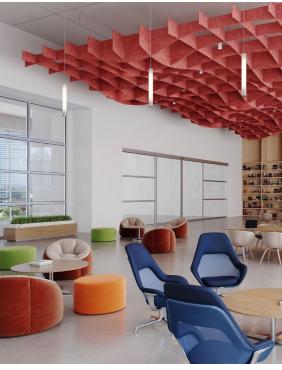

### SILENTIA PROFILE | ANGLE BAFFLES

#### PHYSICAL DATA

- Material (PET) polyester felt in a fabricated profile with an aluminum channel
- Felt thickness 9MM, 3/8" nominal
- Fire Performance ASTM E84, Class A. CAN/ULC S102.2
- Weight .69 1.17 lbs./ln.ft.
- Warranty One Year Limited
- Variation With all felt products color and texture may vary from order to order; adequate attic stock should be ordered.
- Seismic areas Silentia has been engineered for use in all seismic areas. Check with local code officials or a licensed engineer for additional requirements.
- Acoustics NRC = 0.85 per ISO 11654
- Applications
- Silentia is not approved for exterior application
- Do not install near sources of heat greater than 158° F

#### **FEATURES**

- Create soft, warm and tranquil spaces
- Bold impact profile design
- ■34 'Quick Ship' colors to choose from
- Custom sizes & shapes At Maxxit custom is what we do best. We will make any shape or size you can design
- ■Standard sizes in addition to custom we also have standard products available made to order in 1/4" increments
- ▶ Lengths up to 8′
- ▶ Depths up to 12"
  ▶ Width 1.5", 2" (Minimum width = 1.5")
- Lightweight, pre-assembled & easy to install
- Versatile attachment options for Unistrut® 15/16" HD Grid and Cable hung applications
- Easy plenum access attachment hardware allows baffles to slide for easy plenum access and adjustment during installation
- Cleanable using CDC recommended and EPA-approved disinfectants for fog, spray & wipe
- Available in a virtually unlimited variety of baffle and beam designs

### SILENTIA DIMENSIONAL | ANGLE BAFFLES