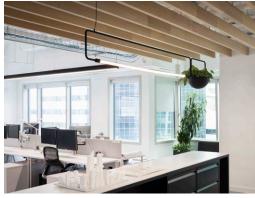

### SILENTIA PROFILE | ANGLE BAFFLES

### **FEATURES**

- Create soft, warm and tranquil spaces
- Bold impact profile design
- 35 'Quick Ship' colors to choose from
- Custom sizes & shapes At Maxxit custom is what we do best. We will make any shape or size you can design
- Standard sizes in addition to custom we also have standard products available made to order in 1/4" increments
- Lengths up to 8'
- ▶ Depths up to 12"
  ▶ Width 1.5", 2" (Minimum width = 1.5")
- Lightweight, pre-assembled & easy to install
- Versatile attachment options for Unistrut® 15/16" HD Grid and Cable hung applications
- Easy plenum access attachment hardware allows baffles to slide for easy plenum access and adjustment during installation
- Cleanable using CDC recommended and EPA-approved disinfectants for fog, spray & wipe
- Available in a virtually unlimited variety of baffle and beam designs

## **SILENTIA PROFILE DESIGNS**