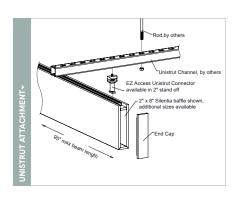

### **FEATURES**

- Create soft, warm and tranquil spaces
- Bold impact profile design
- 35 'Quick Ship' colors to choose from
- Custom sizes & shapes At Maxxit custom is what we do best. We will make any shape or size you can design
- Standard sizes in addition to custom we also have standard products available made to order in 1/4" increments
- Lengths up to 8'
- ▶ Depths up to 12"
  ▶ Width 1.5", 2" (Minimum width = 1.5")
- Lightweight, pre-assembled & easy to install
- Versatile attachment options for Unistrut® 15/16" HD Grid and Cable hung applications
- Easy plenum access attachment hardware allows baffles to slide for easy plenum access and adjustment during installation
- Cleanable using CDC recommended and EPA-approved disinfectants for fog, spray & wipe
- Available in a virtually unlimited variety of baffle and beam designs