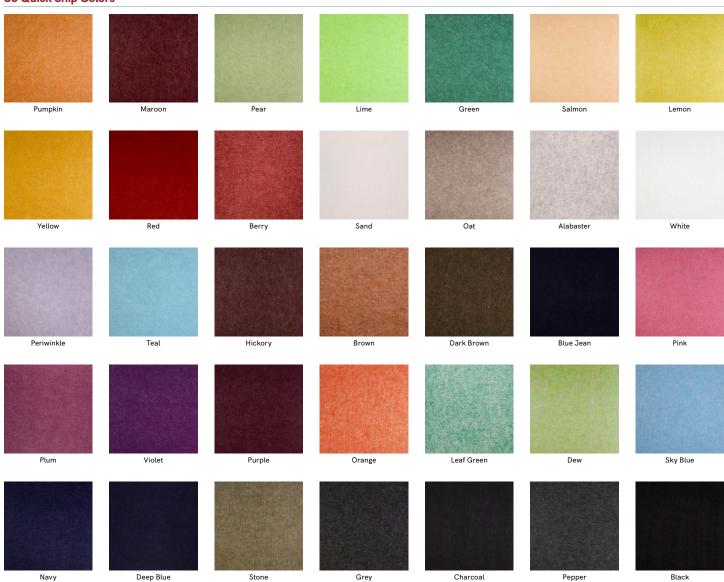

tom sizes & shapes At Maxxit custom is what we do best. We will make any shape or size you can design
- Standard sizes in addition to custom we also have standard products available made to order in 1/4" increments
- Lengths up to 8'
- ▶ Depths up to 12"
  ▶ Width 1.5", 2" (Minimum width = 1.5")
- Lightweight, pre-assembled & easy to install
- Versatile attachment options for Unistrut® 15/16" HD Grid and Cable hung applications
- Easy plenum access attachment hardware allows baffles to slide for easy plenum access and adjustment during installation
- Cleanable using CDC recommended and EPA-approved disinfectants for fog, spray & wipe
- Available in a virtually unlimited variety of baffle and beam designs



### SILENTIA PROFILE | ANGLE BAFFLES

# COLOR SELECTION

### 35 Quick Ship Colors



### **Woodgrain Options**







## **SILENTIA PROFILE DESIGNS**



# DESIGN REALIZED

From the familiar to the truly one of a kind, Maxxit brings your design vision to life. With ceilings and walls crafted from Wood, Felt, Metal, Composites & more there is no limit to what we can create together.