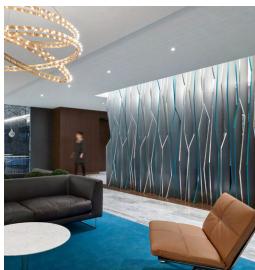

# DESIGN REALIZED

From the familiar to the truly one of a kind, Maxxit brings your design vision to life. With ceilings and walls crafted from Wood, Felt, Metal, Composites & more there is no limit to what we can create together.