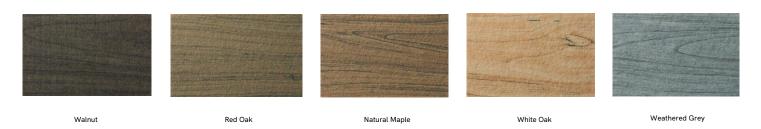

custom is what we do best. We will make any shape or size you can design
- Standard sizes in addition to custom we also have standard products available made to order in 1/4" increments
- Lengths up to 8'
- ▶ Depths up to 12"
  ▶ Width 1.5", 2" (Minimum width = 1.5")
- Lightweight, pre-assembled & easy to install
- Versatile attachment options for Unistrut® 15/16" HD Grid and Cable hung applications
- Easy plenum access attachment hardware allows baffles to slide for easy plenum access and adjustment during installation
- Cleanable using CDC recommended and EPA-approved disinfectants for fog, spray & wipe
- Available in a virtually unlimited variety of baffle and beam designs



### SILENTIA PROFILE | ANGLE BAFFLES

# COLOR SELECTION

### 35 Quick Ship Colors



### **Woodgrain Options**







## **SILENTIA PROFILE DESIGNS**



# DESIGN REALIZED

From the familiar to the truly one of a kind, Maxxit brings your design vision to life. With ceilings and walls crafted from Wood, Felt, Metal, Composites & more there is no limit to what we can create together.