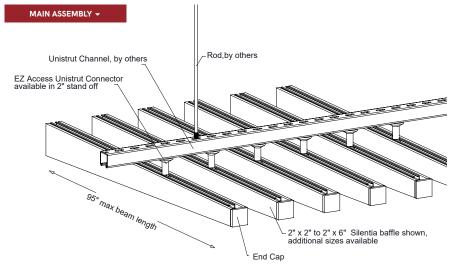

### **FEATURES**

- Create soft, warm and tranquil spaces
- Bold impact profile design
- 35 'Quick Ship' colors to choose from
- Custom sizes & shapes At Maxxit custom is what we do best. We will make any shape or size you can design
- Standard sizes in addition to custom we also have standard products available made to order in 1/4" increments
- Lengths up to 8'
- ▶ Depths up to 12"
  ▶ Width 1.5", 2" (Minimum width = 1.5")
- Lightweight, pre-assembled & easy to install
- Versatile attachment options for Unistrut® 15/16" HD Grid and Cable hung applications
- Easy plenum access attachment hardware allows baffles to slide for easy plenum access and adjustment during installation
- Cleanable using CDC recommended and EPA-approved disinfectants for fog, spray & wipe
- Available in a virtually unlimited variety of baffle and beam designs