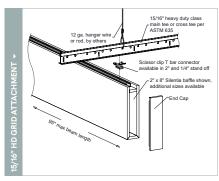

### **FEATURES**

- Create soft, warm and tranquil spaces
- Bold impact profile design
- 35 'Quick Ship' colors to choose from
- Custom sizes & shapes At Maxxit custom is what we do best. We will make any shape or size you can design
- Standard sizes in addition to custom we also have standard products available made to order in 1/4" increments
- Lengths up to 8'
- ▶ Depths up to 12"
  ▶ Width 1.5", 2" (Minimum width = 1.5")
- Lightweight, pre-assembled & easy to install
- Versatile attachment options for Unistrut® 15/16" HD Grid and Cable hung applications
- Easy plenum access attachment hardware allows baffles to slide for easy plenum access and adjustment during installation
- Cleanable using CDC recommended and EPA-approved disinfectants for fog, spray & wipe
- Available in a virtually unlimited variety of baffle and beam designs