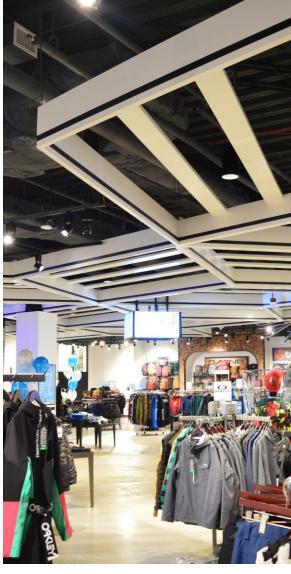

### SILENTIA PROFILE | ANGLE BAFFLES

### **FEATURES**

- Create soft, warm and tranquil spaces
- Bold impact profile design
- 35 'Quick Ship' colors to choose from
- Custom sizes & shapes At Maxxit custom is what we do best. We will make any shape or size you can design
- Standard sizes in addition to custom we also have standard products available made to order in 1/4" increments
- Lengths up to 8'
- ▶ Depths up to 12"
  ▶ Width 1.5", 2" (Minimum width = 1.5")
- Lightweight, pre-assembled & easy to install
- Versatile attachment options for Unistrut® 15/16" HD Grid and Cable hung applications
- Easy plenum access attachment hardware allows baffles to slide for easy plenum access and adjustment during installation
- Cleanable using CDC recommended and EPA-approved disinfectants for fog, spray & wipe
- Available in a virtually unlimited variety of baffle and beam designs

## **SILENTIA PROFILE DESIGNS**