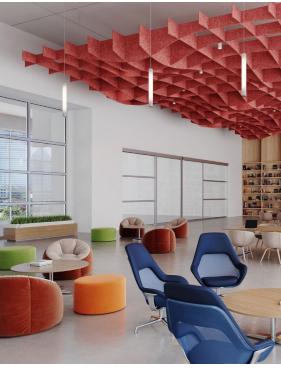

### SILENTIA PROFILE | ANGLE BAFFLES

### **FEATURES**

- Create soft, warm and tranquil spaces
- Bold impact profile design
- 35 'Quick Ship' colors to choose from
- Custom sizes & shapes At Maxxit custom is what we do best. We will make any shape or size you can design
- Standard sizes in addition to custom we also have standard products available made to order in 1/4" increments
- Lengths up to 8'
- ▶ Depths up to 12"
  ▶ Width 1.5", 2" (Minimum width = 1.5")
- Lightweight, pre-assembled & easy to install
- Versatile attachment options for Unistrut® 15/16" HD Grid and Cable hung applications
- Easy plenum access attachment hardware allows baffles to slide for easy plenum access and adjustment during installation
- Cleanable using CDC recommended and EPA-approved disinfectants for fog, spray & wipe
- Available in a virtually unlimited variety of baffle and beam designs