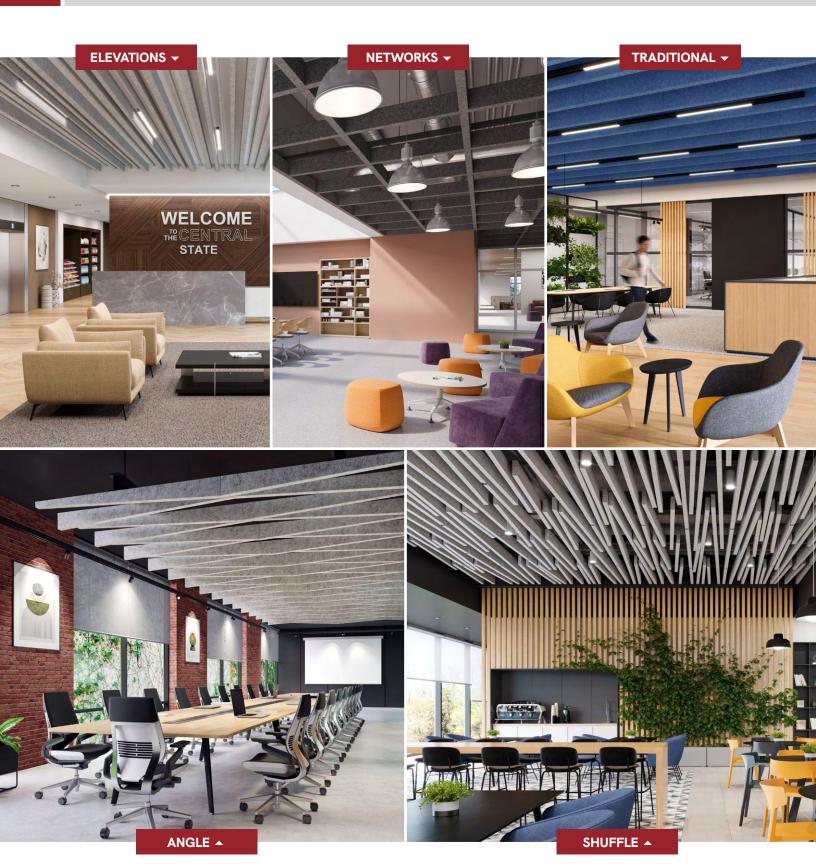

any shape or size you can design
- Standard sizes in addition to custom we also have standard products available made to order in 1/4" increments
- Lengths up to 8'
- ▶ Depths up to 12"
  ▶ Width 1.5", 2" (Minimum width = 1.5")
- Lightweight, pre-assembled & easy to install
- Versatile attachment options for Unistrut® 15/16" HD Grid and Cable hung applications
- Easy plenum access attachment hardware allows baffles to slide for easy plenum access and adjustment during installation
- Cleanable using CDC recommended and EPA-approved disinfectants for fog, spray & wipe
- Available in a virtually unlimited variety of baffle and beam designs



### SILENTIA PROFILE | ANGLE BAFFLES

# COLOR SELECTION

### 35 Quick Ship Colors



### **Woodgrain Options**







## **SILENTIA PROFILE DESIGNS**



# DESIGN REALIZED

From the familiar to the truly one of a kind, Maxxit brings your design vision to life. With ceilings and walls crafted from Wood, Felt, Metal, Composites & more there is no limit to what we can create together.