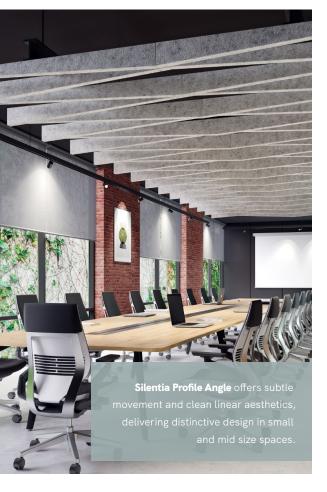

### SILENTIA PROFILE | ANGLE BAFFLES

### **FEATURES**

- Create soft, warm and tranquil spaces
- Bold impact profile design
- 35 'Quick Ship' colors to choose from
- Custom sizes & shapes At Maxxit custom is what we do best. We will make any shape or size you can design
- Standard sizes in addition to custom we also have standard products available made to order in 1/4" increments
- Lengths up to 8'
- ▶ Depths up to 12"
  ▶ Width 1.5", 2" (Minimum width = 1.5")
- Lightweight, pre-assembled & easy to install
- Versatile attachment options for Unistrut® 15/16" HD Grid and Cable hung applications
- Easy plenum access attachment hardware allows baffles to slide for easy plenum access and adjustment during installation
- Cleanable using CDC recommended and EPA-approved disinfectants for fog, spray & wipe
- Available in a virtually unlimited variety of baffle and beam designs