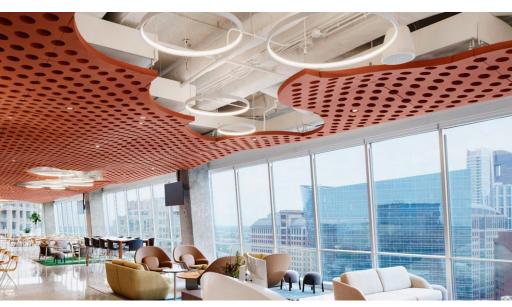

# DESIGN REALIZED

From the familiar to the truly one of a kind, Maxxit brings your design vision to life. With ceilings and walls crafted from Wood, Felt, Metal, Composites & more there is no limit to what we can create together.