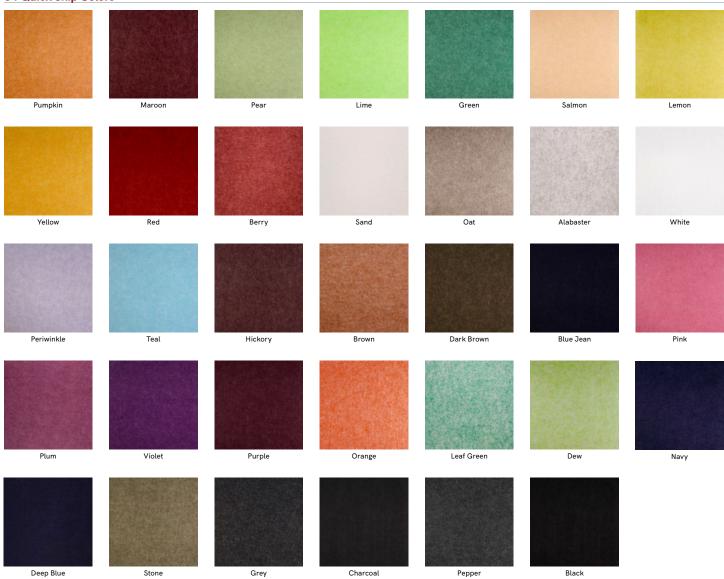

All lighting components UL listed, 5 year warranty
- 34 'Quick Ship' colors to choose from
- Custom sizes & shapes At Maxxit custom is what we do best. We will make any shape or size you can design
- Standard sizes in addition to custom we also have standard products available made to order in 1/4" increments
- Lengths up to 8'
- Depths up to 12"
- ▶ Width 1-1/2", 2"
- Lightweight, pre-assembled & easy to install
- Versatile attachment options for Unistrut, 15/16" HD Grid and Cable hung applications
- Easy plenum access attachment hardware allows baffles to unhook for easy plenum access and adjustment during installation
- Cleanable using CDC recommended and EPA-approved disinfectants for fog, spray & wipe



### M

## SILENTIA DIMENSIONAL | BAFFLE WITH LED LIGHTING

# COLOR SELECTION





### **Woodgrain Options**







### **SILENTIA PROFILE DESIGNS**



# DESIGN REALIZED

From the familiar to the truly one of a kind, Maxxit brings your design vision to life. With ceilings and walls crafted from Wood, Felt, Metal, Composites & more there is no limit to what we can create together.