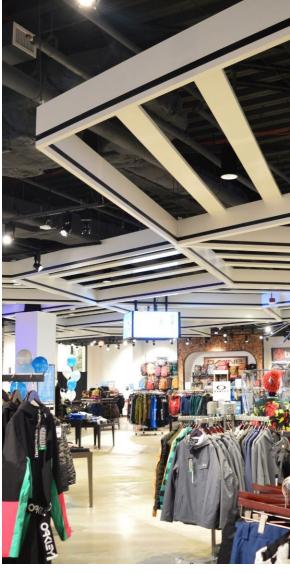

### SILENTIA PROFILE | BAFFLE WITH LED LIGHTING

#### PHYSICAL DATA

- Material (PET) polyester felt
- Felt thickness 9MM, 3/8" nominal
- Fire Performance ASTM E84, Class A. CAN/ULC S102.2
- Weight 1.38 lbs / sq. ft.
- Warranty One Year Limited LED lighting components 5 year limited
- Variation With all felt products color and texture may vary from order to order; adequate attic stock should be ordered.
- Seismic areas Silentia has been engineered for use in all seismic areas.
  Check with local code officials or a licensed engineer for additional requirements.
- Acoustics NRC = 0.85 per ISO 11654
- Applications
- ▶ Silentia is not approved for exterior application
- ▶ Do not install near sources of heat greater than 158° F

### **FEATURES**

- Sleek flush mount design creates seamless integration of felt baffle and LED lighting.
- Color temperatures offered: 2700, 3000, 3500, 4100, 5300, 6500, Tunable, RGBW+4100
- LED Systems: Standard 326 -360 lm/ft, Low 180 lm/ft
- Driver options: 5 in 1 24V 96W, 5 in 1 24V 192W, DMX Driver
- All lighting components UL listed, 5 year warranty
- 34 'Quick Ship' colors to choose from
- Custom sizes & shapes At Maxxit custom is what we do best. We will make any shape or size you can design
- Standard sizes in addition to custom we also have standard products available made to order in 1/4" increments
- Lengths up to 8'
- Depths up to 12"
- ▶ Width 1-1/2", 2"
- Lightweight, pre-assembled & easy to install
- Versatile attachment options for Unistrut, 15/16" HD Grid and Cable hung applications
- Easy plenum access attachment hardware allows baffles to unhook for easy plenum access and adjustment during installation
- Cleanable using CDC recommended and EPA-approved disinfectants for fog, spray & wipe