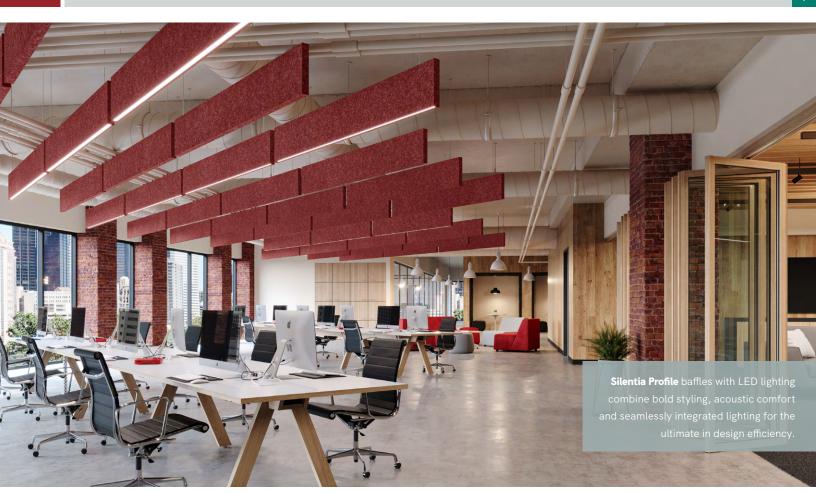

### SILENTIA PROFILE | BAFFLE WITH LED LIGHTING

### **FEATURES**

- Sleek flush mount design creates seamless integration of felt baffle and LED lighting.
- Color temperatures offered: 2700, 3000, 3500, 4100, 5300, 6500, Tunable, RGBW+4100
- LED Systems: Standard 326 -360 lm/ft, Low 180 lm/ft
- Driver options: 5 in 1 24V 96W, 5 in 1 24V 192W, DMX Driver
- All lighting components UL listed, 5 year warranty
- 34 'Quick Ship' colors to choose from
- Custom sizes & shapes At Maxxit custom is what we do best. We will make any shape or size you can design
- Standard sizes in addition to custom we also have standard products available made to order in 1/4" increments
- Lengths up to 8'
- Depths up to 12"
- ▶ Width 1-1/2", 2"
- Lightweight, pre-assembled & easy to install
- Versatile attachment options for Unistrut, 15/16" HD Grid and Cable hung applications
- Easy plenum access attachment hardware allows baffles to unhook for easy plenum access and adjustment during installation
- Cleanable using CDC recommended and EPA-approved disinfectants for fog, spray & wipe