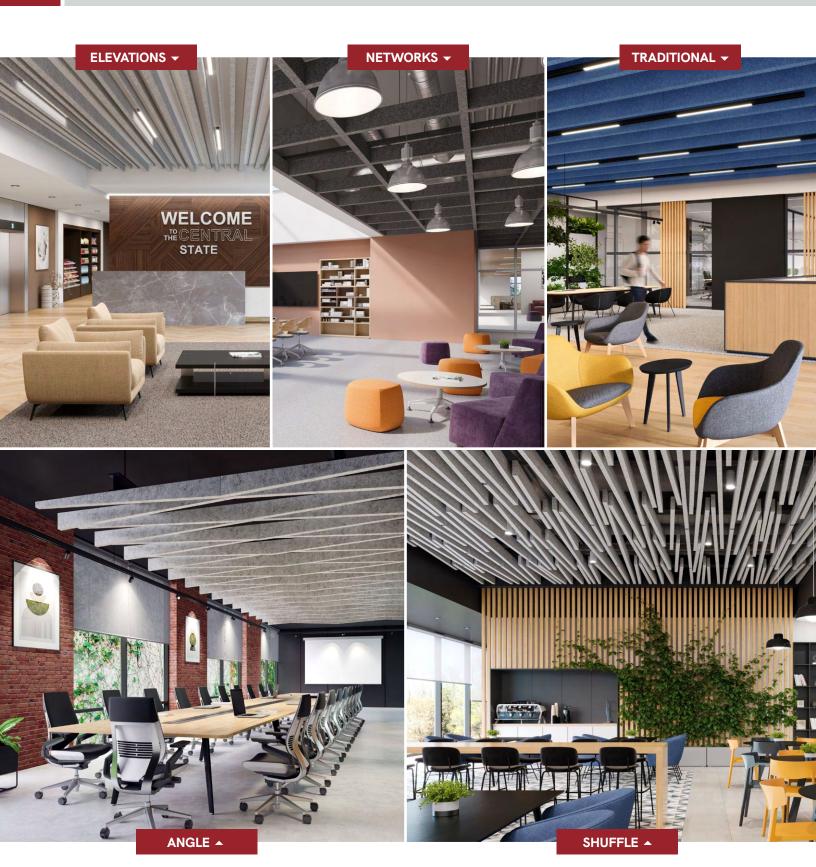

colors to choose from
- Custom sizes & shapes At Maxxit custom is what we do best. We will make any shape or size you can design
- Standard sizes in addition to custom we also have standard products available made to order in 1/4" increments
- Lengths up to 8'
- Depths up to 12"
- ▶ Width 1-1/2", 2"
- Lightweight, pre-assembled & easy to install
- Versatile attachment options for Unistrut, 15/16" HD Grid and Cable hung applications
- Easy plenum access attachment hardware allows baffles to unhook for easy plenum access and adjustment during installation
- Cleanable using CDC recommended and EPA-approved disinfectants for fog, spray & wipe



### M

## SILENTIA DIMENSIONAL | BAFFLE WITH LED LIGHTING

# COLOR SELECTION





### **Woodgrain Options**







### **SILENTIA PROFILE DESIGNS**



# DESIGN REALIZED

From the familiar to the truly one of a kind, Maxxit brings your design vision to life. With ceilings and walls crafted from Wood, Felt, Metal, Composites & more there is no limit to what we can create together.