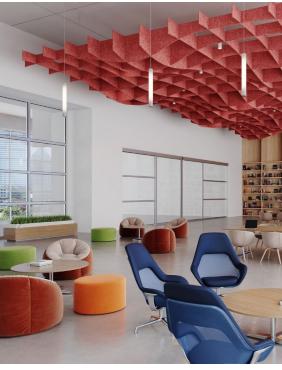

### SILENTIA PROFILE | BAFFLE WITH LED LIGHTING

#### PHYSICAL DATA

- Material (PET) polyester felt
- Felt thickness 9MM, 3/8" nominal
- Fire Performance ASTM E84, Class A. CAN/ULC S102.2
- Weight 1.38 lbs / sq. ft.
- Warranty One Year Limited LED lighting components 5 year limited
- Variation With all felt products color and texture may vary from order to order; adequate attic stock should be ordered.
- Seismic areas Silentia has been engineered for use in all seismic areas.
  Check with local code officials or a licensed engineer for additional requirements.
- Acoustics NRC = 0.85 per ISO 11654
- Applications
- ▶ Silentia is not approved for exterior application
- ▶ Do not install near sources of heat greater than 158° F

### **FEATURES**

- Sleek flush mount design creates seamless integration of felt baffle and LED lighting.
- Color temperatures offered: 2700, 3000, 3500, 4100, 5300, 6500, Tunable, RGBW+4100
- LED Systems: Standard 326 -360 lm/ft, Low 180 lm/ft
- Driver options: 5 in 1 24V 96W, 5 in 1 24V 192W, DMX Driver
- All lighting components UL listed, 5 year warranty
- 34 'Quick Ship' colors to choose from
- Custom sizes & shapes At Maxxit custom is what we do best. We will make any shape or size you can design
- Standard sizes in addition to custom we also have standard products available made to order in 1/4" increments
- Lengths up to 8'
- Depths up to 12"
- ▶ Width 1-1/2", 2"
- Lightweight, pre-assembled & easy to install
- Versatile attachment options for Unistrut, 15/16" HD Grid and Cable hung applications
- Easy plenum access attachment hardware allows baffles to unhook for easy plenum access and adjustment during installation
- Cleanable using CDC recommended and EPA-approved disinfectants for fog, spray & wipe