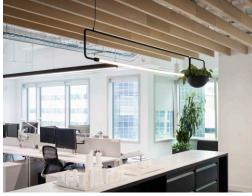

### SILENTIA PROFILE | BAFFLE WITH LED LIGHTING

#### PHYSICAL DATA

- Material (PET) polyester felt
- Felt thickness 9MM, 3/8" nominal
- Fire Performance ASTM E84, Class A. CAN/ULC S102.2
- Weight 1.38 lbs / sq. ft.
- Warranty One Year Limited LED lighting components 5 year limited
- Variation With all felt products color and texture may vary from order to order; adequate attic stock should be ordered.
- Seismic areas Silentia has been engineered for use in all seismic areas.
  Check with local code officials or a licensed engineer for additional requirements.
- Acoustics NRC = 0.85 per ISO 11654
- Applications
- ▶ Silentia is not approved for exterior application
- ▶ Do not install near sources of heat greater than 158° F

### **FEATURES**

- Sleek flush mount design creates seamless integration of felt baffle and LED lighting.
- Color temperatures offered: 2700, 3000, 3500, 4100, 5300, 6500, Tunable, RGBW+4100
- LED Systems: Standard 326 -360 lm/ft, Low 180 lm/ft
- Driver options: 5 in 1 24V 96W, 5 in 1 24V 192W, DMX Driver
- All lighting components UL listed, 5 year warranty
- 34 'Quick Ship' colors to choose from
- Custom sizes & shapes At Maxxit custom is what we do best. We will make any shape or size you can design
- Standard sizes in addition to custom we also have standard products available made to order in 1/4" increments
- Lengths up to 8'
- Depths up to 12"
- ▶ Width 1-1/2", 2"
- Lightweight, pre-assembled & easy to install
- Versatile attachment options for Unistrut, 15/16" HD Grid and Cable hung applications
- Easy plenum access attachment hardware allows baffles to unhook for easy plenum access and adjustment during installation
- Cleanable using CDC recommended and EPA-approved disinfectants for fog, spray & wipe