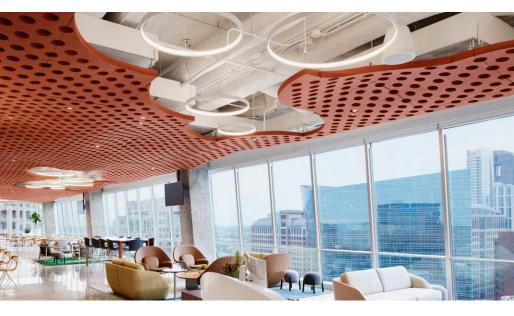

# DESIGN REALIZED

From the familiar to the truly one of a kind, Maxxit brings your design vision to life. With ceilings and walls crafted from Wood, Felt, Metal, Composites & more there is no limit to what we can create together.