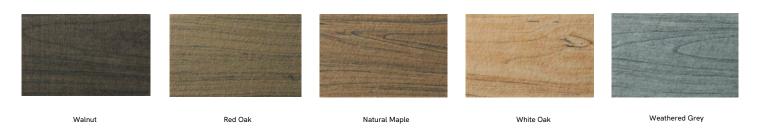

isted, 5 year warranty
- 34 'Quick Ship' colors to choose from
- Custom sizes & shapes At Maxxit custom is what we do best. We will make any shape or size you can design
- Standard sizes in addition to custom we also have standard products available made to order in 1/4" increments
- Lengths up to 8'
- Depths up to 12"
- ▶ Width 1-1/2", 2"
- Lightweight, pre-assembled & easy to install
- Versatile attachment options for Unistrut, 15/16" HD Grid and Cable hung applications
- Easy plenum access attachment hardware allows baffles to unhook for easy plenum access and adjustment during installation
- Cleanable using CDC recommended and EPA-approved disinfectants for fog, spray & wipe



### M

## SILENTIA DIMENSIONAL | BAFFLE WITH LED LIGHTING

# COLOR SELECTION





### **Woodgrain Options**







### **SILENTIA PROFILE DESIGNS**



# DESIGN REALIZED

From the familiar to the truly one of a kind, Maxxit brings your design vision to life. With ceilings and walls crafted from Wood, Felt, Metal, Composites & more there is no limit to what we can create together.