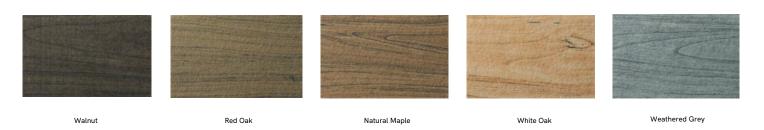

xxit custom is what we do best. We will make any shape or size you can design
- Standard sizes in addition to custom we also have standard products available made to order in 1/4" increments
- ▶ Lengths up to 8′
- ▶ Depths up to 12"
  ▶ Width 1.5", 2" (Minimum width = 1.5")
- Lightweight, pre-assembled & easy to install
- Versatile attachment options for Unistrut® 15/16" HD Grid and Cable hung applications
- Easy plenum access attachment hardware allows baffles to slide for easy plenum access and adjustment during installation
- Cleanable using CDC recommended and EPA-approved disinfectants for fog, spray & wipe
- Available in a virtually unlimited variety of baffle and beam designs



### M

### SILENTIA DIMENSIONAL | ELEVATIONS BAFFLES

## COLOR SELECTION





### **Woodgrain Options**







### **SILENTIA PROFILE DESIGNS**



# DESIGN REALIZED

From the familiar to the truly one of a kind, Maxxit brings your design vision to life. With ceilings and walls crafted from Wood, Felt, Metal, Composites & more there is no limit to what we can create together.