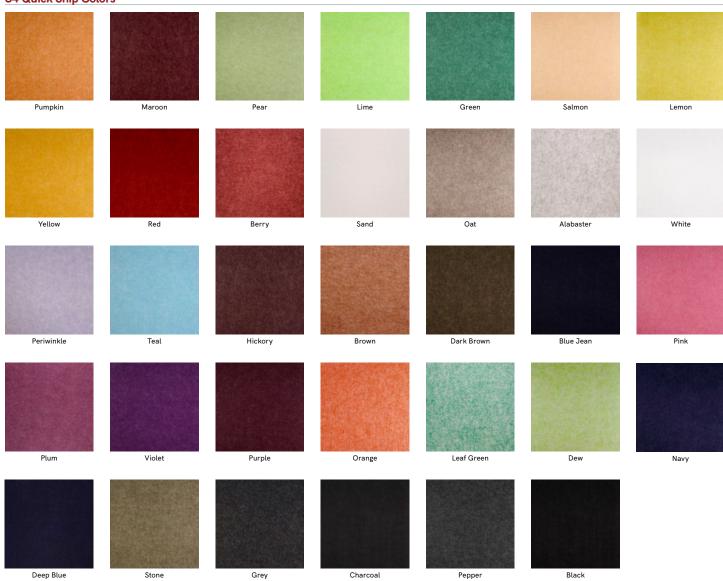

- Custom sizes & shapes At Maxxit custom is what we do best. We will make any shape or size you can design
- Standard sizes in addition to custom we also have standard products available made to order in 1/4" increments
- ▶ Lengths up to 8′
- ▶ Depths up to 12"
  ▶ Width 1.5", 2" (Minimum width = 1.5")
- Lightweight, pre-assembled & easy to install
- Versatile attachment options for Unistrut® 15/16" HD Grid and Cable hung applications
- Easy plenum access attachment hardware allows baffles to slide for easy plenum access and adjustment during installation
- Cleanable using CDC recommended and EPA-approved disinfectants for fog, spray & wipe
- Available in a virtually unlimited variety of baffle and beam designs



### M

### SILENTIA DIMENSIONAL | ELEVATIONS BAFFLES

## COLOR SELECTION





### **Woodgrain Options**







### **SILENTIA PROFILE DESIGNS**



# DESIGN REALIZED

From the familiar to the truly one of a kind, Maxxit brings your design vision to life. With ceilings and walls crafted from Wood, Felt, Metal, Composites & more there is no limit to what we can create together.