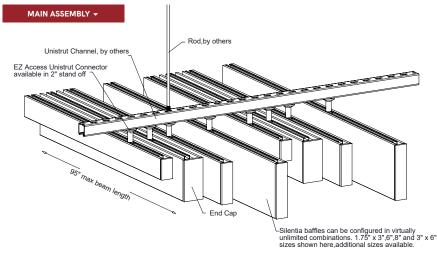

#### **FEATURES**

- Create soft, warm and tranquil spaces
- Bold impact profile design
- ■34 'Quick Ship' colors to choose from
- Custom sizes & shapes At Maxxit custom is what we do best. We will make any shape or size you can design
- Standard sizes in addition to custom we also have standard products available made to order in 1/4" increments
- ▶ Lengths up to 8′
- ▶ Depths up to 12"
  ▶ Width 1.5", 2" (Minimum width = 1.5")
- Lightweight, pre-assembled & easy to install
- Versatile attachment options for Unistrut® 15/16" HD Grid and Cable hung applications
- Easy plenum access attachment hardware allows baffles to slide for easy plenum access and adjustment during installation
- Cleanable using CDC recommended and EPA-approved disinfectants for fog, spray & wipe
- Available in a virtually unlimited variety of baffle and beam designs

### SILENTIA DIMENSIONAL | ELEVATIONS BAFFLES