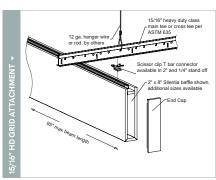

#### **FEATURES**

- Create soft, warm and tranquil spaces
- Bold impact profile design
- ■34 'Quick Ship' colors to choose from
- Custom sizes & shapes At Maxxit custom is what we do best. We will make any shape or size you can design
- Standard sizes in addition to custom we also have standard products available made to order in 1/4" increments
- ▶ Lengths up to 8′
- ▶ Depths up to 12"
  ▶ Width 1.5", 2" (Minimum width = 1.5")
- Lightweight, pre-assembled & easy to install
- Versatile attachment options for Unistrut® 15/16" HD Grid and Cable hung applications
- Easy plenum access attachment hardware allows baffles to slide for easy plenum access and adjustment during installation
- Cleanable using CDC recommended and EPA-approved disinfectants for fog, spray & wipe
- Available in a virtually unlimited variety of baffle and beam designs

### SILENTIA DIMENSIONAL | ELEVATIONS BAFFLES