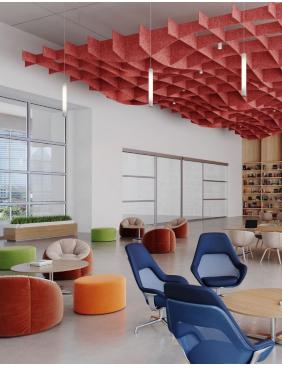

### SILENTIA PROFILE | ELEVATIONS BAFFLES

#### PHYSICAL DATA

- Material (PET) polyester felt in a fabricated profile with an aluminum channel
- Felt thickness 9MM, 3/8" nominal
- Fire Performance ASTM E84, Class A. CAN/ULC S102.2
- Weight .69 1.17 lbs./ln.ft.
- Warranty One Year Limited
- Variation With all felt products color and texture may vary from order to order; adequate attic stock should be ordered.
- Seismic areas Silentia has been engineered for use in all seismic areas. Check with local code officials or a licensed engineer for additional requirements.
- Acoustics NRC = 0.85 per ISO 11654
- Applications
- Silentia is not approved for exterior application
- Do not install near sources of heat greater than 158° F

#### **FEATURES**

- Create soft, warm and tranquil spaces
- Bold impact profile design
- ■34 'Quick Ship' colors to choose from
- Custom sizes & shapes At Maxxit custom is what we do best. We will make any shape or size you can design
- Standard sizes in addition to custom we also have standard products available made to order in 1/4" increments
- ▶ Lengths up to 8′
- ▶ Depths up to 12"
  ▶ Width 1.5", 2" (Minimum width = 1.5")
- Lightweight, pre-assembled & easy to install
- Versatile attachment options for Unistrut® 15/16" HD Grid and Cable hung applications
- Easy plenum access attachment hardware allows baffles to slide for easy plenum access and adjustment during installation
- Cleanable using CDC recommended and EPA-approved disinfectants for fog, spray & wipe
- Available in a virtually unlimited variety of baffle and beam designs

### SILENTIA DIMENSIONAL | ELEVATIONS BAFFLES