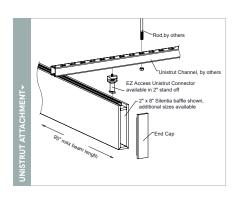

#### **FEATURES**

- Create soft, warm and tranquil spaces
- Bold impact profile design
- ■34 'Quick Ship' colors to choose from
- Custom sizes & shapes At Maxxit custom is what we do best. We will make any shape or size you can design
- Standard sizes in addition to custom we also have standard products available made to order in 1/4" increments
- ▶ Lengths up to 8′
- ▶ Depths up to 12"
  ▶ Width 1.5", 2" (Minimum width = 1.5")
- Lightweight, pre-assembled & easy to install
- Versatile attachment options for Unistrut® 15/16" HD Grid and Cable hung applications
- Easy plenum access attachment hardware allows baffles to slide for easy plenum access and adjustment during installation
- Cleanable using CDC recommended and EPA-approved disinfectants for fog, spray & wipe
- Available in a virtually unlimited variety of baffle and beam designs

### SILENTIA DIMENSIONAL | ELEVATIONS BAFFLES