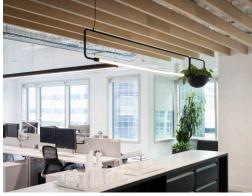

#### **FEATURES**

- Create soft, warm and tranquil spaces
- Bold impact profile design
- ■34 'Quick Ship' colors to choose from
- Custom sizes & shapes At Maxxit custom is what we do best. We will make any shape or size you can design
- Standard sizes in addition to custom we also have standard products available made to order in 1/4" increments
- ▶ Lengths up to 8′
- ▶ Depths up to 12"
  ▶ Width 1.5", 2" (Minimum width = 1.5")
- Lightweight, pre-assembled & easy to install
- Versatile attachment options for Unistrut® 15/16" HD Grid and Cable hung applications
- Easy plenum access attachment hardware allows baffles to slide for easy plenum access and adjustment during installation
- Cleanable using CDC recommended and EPA-approved disinfectants for fog, spray & wipe
- Available in a virtually unlimited variety of baffle and beam designs