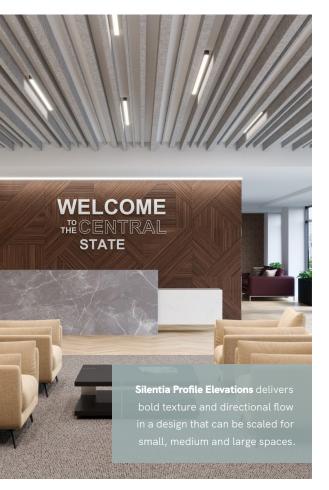

#### **FEATURES**

- Create soft, warm and tranquil spaces
- Bold impact profile design
- ■34 'Quick Ship' colors to choose from
- Custom sizes & shapes At Maxxit custom is what we do best. We will make any shape or size you can design
- Standard sizes in addition to custom we also have standard products available made to order in 1/4" increments
- ▶ Lengths up to 8′
- ▶ Depths up to 12"
  ▶ Width 1.5", 2" (Minimum width = 1.5")
- Lightweight, pre-assembled & easy to install
- Versatile attachment options for Unistrut® 15/16" HD Grid and Cable hung applications
- Easy plenum access attachment hardware allows baffles to slide for easy plenum access and adjustment during installation
- Cleanable using CDC recommended and EPA-approved disinfectants for fog, spray & wipe
- Available in a virtually unlimited variety of baffle and beam designs