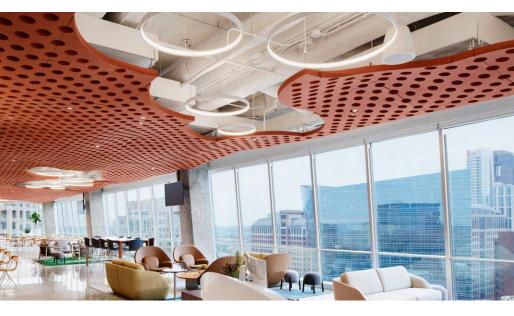

#### **FEATURES**

- Create soft, warm and tranquil spaces
- Bold impact profile design
- ■34 'Quick Ship' colors to choose from
- Custom sizes & shapes At Maxxit custom is what we do best. We will make any shape or size you can design
- Standard sizes in addition to custom we also have standard products available made to order in 1/4" increments
- ▶ Lengths up to 8′
- ▶ Depths up to 12"
  ▶ Width 1.5", 2" (Minimum width = 1.5")
- Lightweight, pre-assembled & easy to install
- Versatile attachment options for Unistrut® 15/16" HD Grid and Cable hung applications
- Easy plenum access attachment hardware allows baffles to slide for easy plenum access and adjustment during installation
- Cleanable using CDC recommended and EPA-approved disinfectants for fog, spray & wipe
- Available in a virtually unlimited variety of baffle and beam designs