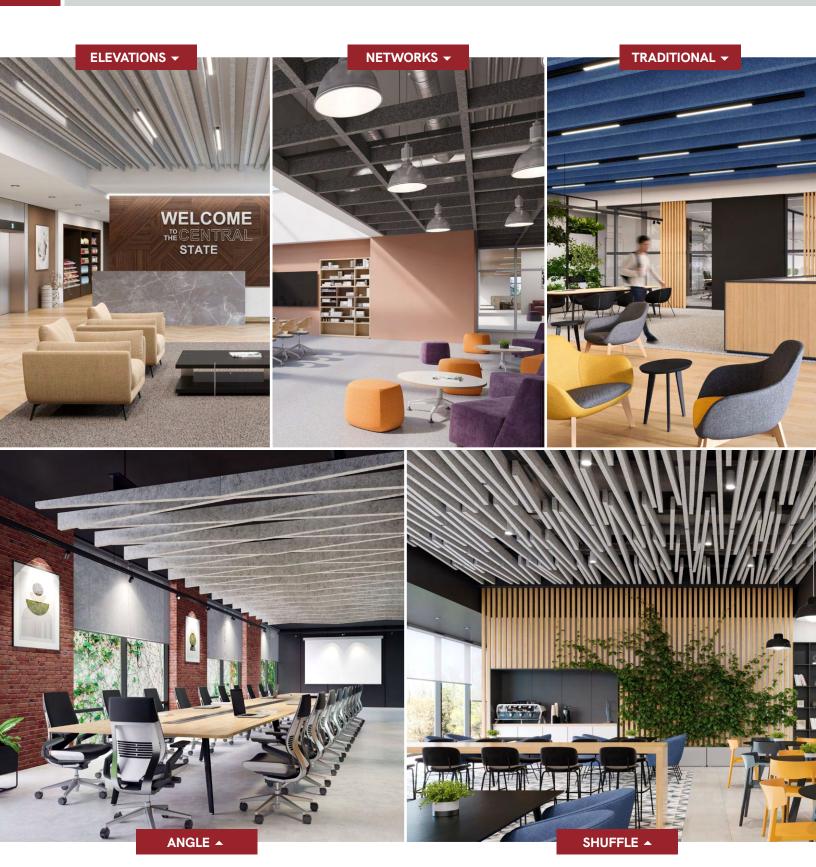

make any shape or size you can design
- Standard sizes in addition to custom we also have standard products available made to order in 1/4" increments
- ▶ Lengths up to 8′
- ▶ Depths up to 12"
  ▶ Width 1.5", 2" (Minimum width = 1.5")
- Lightweight, pre-assembled & easy to install
- Versatile attachment options for Unistrut® 15/16" HD Grid and Cable hung applications
- Easy plenum access attachment hardware allows baffles to slide for easy plenum access and adjustment during installation
- Cleanable using CDC recommended and EPA-approved disinfectants for fog, spray & wipe
- Available in a virtually unlimited variety of baffle and beam designs



### M

### SILENTIA DIMENSIONAL | ELEVATIONS BAFFLES

## COLOR SELECTION





### **Woodgrain Options**







### **SILENTIA PROFILE DESIGNS**



# DESIGN REALIZED

From the familiar to the truly one of a kind, Maxxit brings your design vision to life. With ceilings and walls crafted from Wood, Felt, Metal, Composites & more there is no limit to what we can create together.