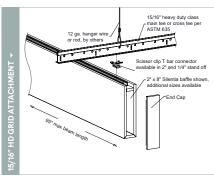

### **FEATURES**

- Create soft, warm and tranquil spaces
- Bold impact profile design
- 35 'Quick Ship' colors to choose from
- Custom sizes & shapes At Maxxit custom is what we do best. We will make any shape or size you can design
- Standard sizes in addition to custom we also have standard products available made to order in 1/4" increments
- Lengths up to 8'
- Depths up to 12"
  Width 1.5", 2" (Minimum width = 1.5")
- Lightweight, pre-assembled & easy to install
- Versatile attachment options for Unistrut® 15/16" HD Grid and Cable hung applications
- Easy plenum access attachment hardware allows baffles to slide for easy plenum access and adjustment during installation
- Cleanable using CDC recommended and EPA-approved disinfectants for fog, spray & wipe
- Available in a virtually unlimited variety of baffle and beam designs