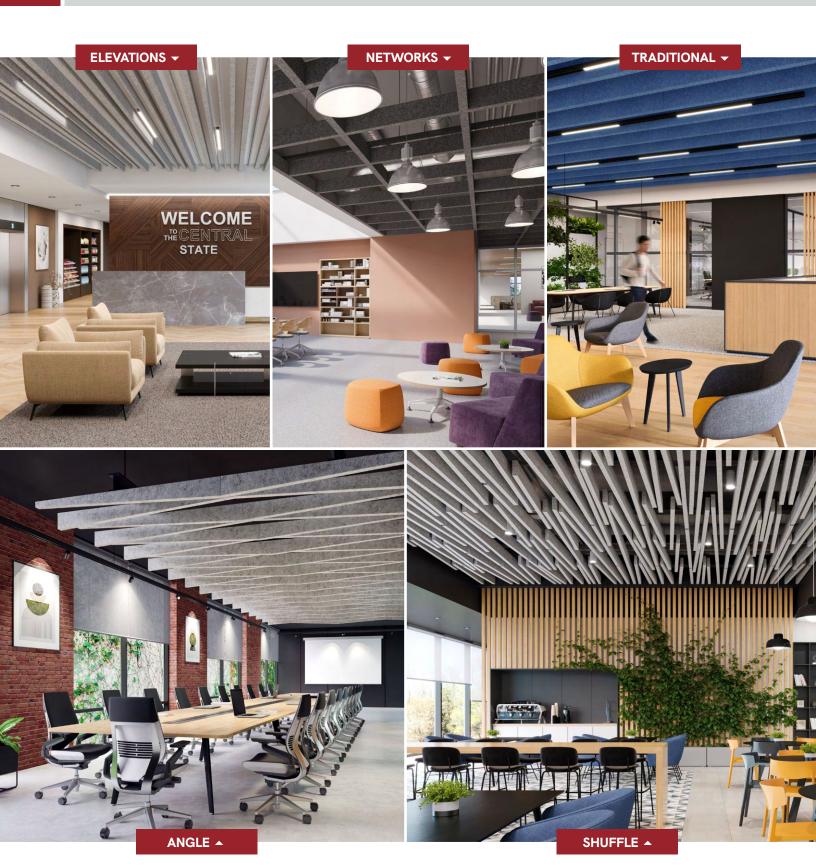

any shape or size you can design
- Standard sizes in addition to custom we also have standard products available made to order in 1/4" increments
- Lengths up to 8'
- Depths up to 12"
  Width 1.5", 2" (Minimum width = 1.5")
- Lightweight, pre-assembled & easy to install
- Versatile attachment options for Unistrut® 15/16" HD Grid and Cable hung applications
- Easy plenum access attachment hardware allows baffles to slide for easy plenum access and adjustment during installation
- Cleanable using CDC recommended and EPA-approved disinfectants for fog, spray & wipe
- Available in a virtually unlimited variety of baffle and beam designs



### SILENTIA PROFILE | ELEVATIONS BAFFLES

# COLOR SELECTION

### 35 Quick Ship Colors



### **Woodgrain Options**







## **SILENTIA PROFILE DESIGNS**



# DESIGN REALIZED

From the familiar to the truly one of a kind, Maxxit brings your design vision to life. With ceilings and walls crafted from Wood, Felt, Metal, Composites & more there is no limit to what we can create together.