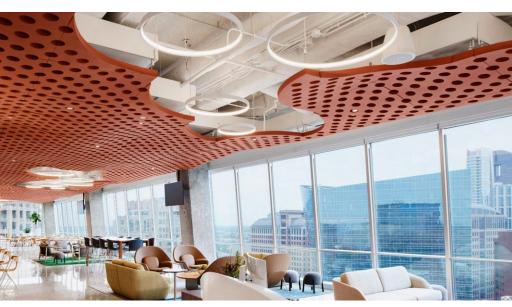

### **FEATURES**

- Create soft, warm and tranquil spaces
- Bold impact profile design
- 35 'Quick Ship' colors to choose from
- Custom sizes & shapes At Maxxit custom is what we do best. We will make any shape or size you can design
- Standard sizes in addition to custom we also have standard products available made to order in 1/4" increments
- Lengths up to 8'
- Depths up to 12"
  Width 1.5", 2" (Minimum width = 1.5")
- Lightweight, pre-assembled & easy to install
- Versatile attachment options for Unistrut® 15/16" HD Grid and Cable hung applications
- Easy plenum access attachment hardware allows baffles to slide for easy plenum access and adjustment during installation
- Cleanable using CDC recommended and EPA-approved disinfectants for fog, spray & wipe
- Available in a virtually unlimited variety of baffle and beam designs

# DESIGN REALIZED

From the familiar to the truly one of a kind, Maxxit brings your design vision to life. With ceilings and walls crafted from Wood, Felt, Metal, Composites & more there is no limit to what we can create together.