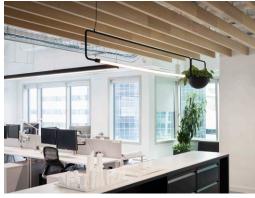

### **FEATURES**

- Create soft, warm and tranquil spaces
- Bold impact profile design
- 35 'Quick Ship' colors to choose from
- Custom sizes & shapes At Maxxit custom is what we do best. We will make any shape or size you can design
- Standard sizes in addition to custom we also have standard products available made to order in 1/4" increments
- Lengths up to 8'
- Depths up to 12"
  Width 1.5", 2" (Minimum width = 1.5")
- Lightweight, pre-assembled & easy to install
- Versatile attachment options for Unistrut® 15/16" HD Grid and Cable hung applications
- Easy plenum access attachment hardware allows baffles to slide for easy plenum access and adjustment during installation
- Cleanable using CDC recommended and EPA-approved disinfectants for fog, spray & wipe
- Available in a virtually unlimited variety of baffle and beam designs

# DESIGN REALIZED

From the familiar to the truly one of a kind, Maxxit brings your design vision to life. With ceilings and walls crafted from Wood, Felt, Metal, Composites & more there is no limit to what we can create together.