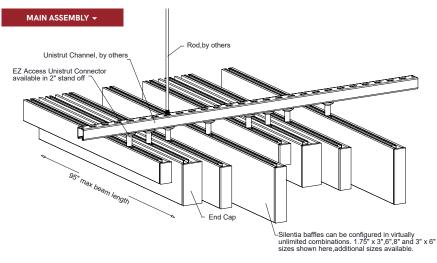

### **FEATURES**

- Create soft, warm and tranquil spaces
- Bold impact profile design
- 35 'Quick Ship' colors to choose from
- Custom sizes & shapes At Maxxit custom is what we do best. We will make any shape or size you can design
- Standard sizes in addition to custom we also have standard products available made to order in 1/4" increments
- Lengths up to 8'
- Depths up to 12"
  Width 1.5", 2" (Minimum width = 1.5")
- Lightweight, pre-assembled & easy to install
- Versatile attachment options for Unistrut® 15/16" HD Grid and Cable hung applications
- Easy plenum access attachment hardware allows baffles to slide for easy plenum access and adjustment during installation
- Cleanable using CDC recommended and EPA-approved disinfectants for fog, spray & wipe
- Available in a virtually unlimited variety of baffle and beam designs