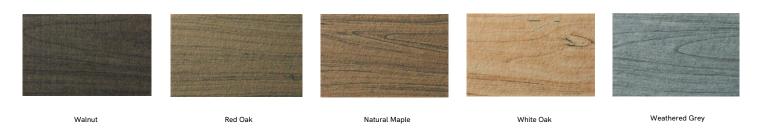

ustom is what we do best. We will make any shape or size you can design
- Standard sizes in addition to custom we also have standard products available made to order in 1/4" increments
- Lengths up to 8'
- Depths up to 12"
  Width 1.5", 2" (Minimum width = 1.5")
- Lightweight, pre-assembled & easy to install
- Versatile attachment options for Unistrut® 15/16" HD Grid and Cable hung applications
- Easy plenum access attachment hardware allows baffles to slide for easy plenum access and adjustment during installation
- Cleanable using CDC recommended and EPA-approved disinfectants for fog, spray & wipe
- Available in a virtually unlimited variety of baffle and beam designs



### SILENTIA PROFILE | ELEVATIONS BAFFLES

# COLOR SELECTION

### 35 Quick Ship Colors



### **Woodgrain Options**







## **SILENTIA PROFILE DESIGNS**



# DESIGN REALIZED

From the familiar to the truly one of a kind, Maxxit brings your design vision to life. With ceilings and walls crafted from Wood, Felt, Metal, Composites & more there is no limit to what we can create together.