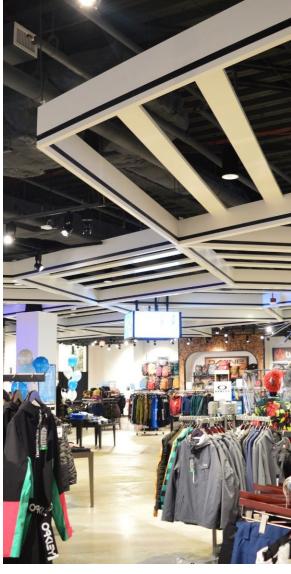

### **FEATURES**

- Create soft, warm and tranquil spaces
- Bold impact profile design
- 35 'Quick Ship' colors to choose from
- Custom sizes & shapes At Maxxit custom is what we do best. We will make any shape or size you can design
- Standard sizes in addition to custom we also have standard products available made to order in 1/4" increments
- Lengths up to 8'
- Depths up to 12"
  Width 1.5", 2" (Minimum width = 1.5")
- Lightweight, pre-assembled & easy to install
- Versatile attachment options for Unistrut® 15/16" HD Grid and Cable hung applications
- Easy plenum access attachment hardware allows baffles to slide for easy plenum access and adjustment during installation
- Cleanable using CDC recommended and EPA-approved disinfectants for fog, spray & wipe
- Available in a virtually unlimited variety of baffle and beam designs

# DESIGN REALIZED

From the familiar to the truly one of a kind, Maxxit brings your design vision to life. With ceilings and walls crafted from Wood, Felt, Metal, Composites & more there is no limit to what we can create together.