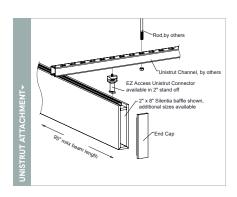

### **FEATURES**

- Create soft, warm and tranquil spaces
- Bold impact profile design
- 35 'Quick Ship' colors to choose from
- Custom sizes & shapes At Maxxit custom is what we do best. We will make any shape or size you can design
- Standard sizes in addition to custom we also have standard products available made to order in 1/4" increments
- Lengths up to 8'
- Depths up to 12"
  Width 1.5", 2" (Minimum width = 1.5")
- Lightweight, pre-assembled & easy to install
- Versatile attachment options for Unistrut® 15/16" HD Grid and Cable hung applications
- Easy plenum access attachment hardware allows baffles to slide for easy plenum access and adjustment during installation
- Cleanable using CDC recommended and EPA-approved disinfectants for fog, spray & wipe
- Available in a virtually unlimited variety of baffle and beam designs