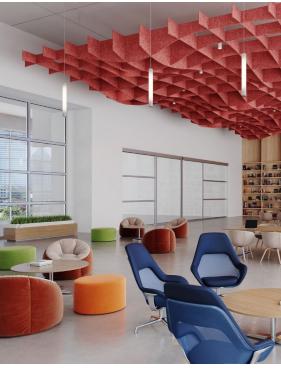

### SILENTIA PROFILE | ELEVATIONS BAFFLES

### **FEATURES**

- Create soft, warm and tranquil spaces
- Bold impact profile design
- 35 'Quick Ship' colors to choose from
- Custom sizes & shapes At Maxxit custom is what we do best. We will make any shape or size you can design
- Standard sizes in addition to custom we also have standard products available made to order in 1/4" increments
- Lengths up to 8'
- Depths up to 12"
  Width 1.5", 2" (Minimum width = 1.5")
- Lightweight, pre-assembled & easy to install
- Versatile attachment options for Unistrut® 15/16" HD Grid and Cable hung applications
- Easy plenum access attachment hardware allows baffles to slide for easy plenum access and adjustment during installation
- Cleanable using CDC recommended and EPA-approved disinfectants for fog, spray & wipe
- Available in a virtually unlimited variety of baffle and beam designs