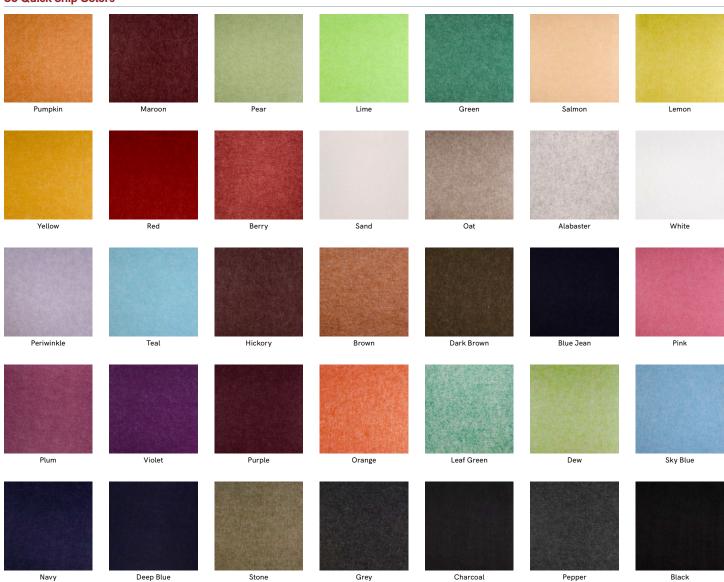

om sizes & shapes At Maxxit custom is what we do best. We will make any shape or size you can design
- Standard sizes in addition to custom we also have standard products available made to order in 1/4" increments
- Lengths up to 8'
- Depths up to 12"
  Width 1.5", 2" (Minimum width = 1.5")
- Lightweight, pre-assembled & easy to install
- Versatile attachment options for Unistrut® 15/16" HD Grid and Cable hung applications
- Easy plenum access attachment hardware allows baffles to slide for easy plenum access and adjustment during installation
- Cleanable using CDC recommended and EPA-approved disinfectants for fog, spray & wipe
- Available in a virtually unlimited variety of baffle and beam designs



### SILENTIA PROFILE | ELEVATIONS BAFFLES

# COLOR SELECTION

### 35 Quick Ship Colors



### **Woodgrain Options**







## **SILENTIA PROFILE DESIGNS**



# DESIGN REALIZED

From the familiar to the truly one of a kind, Maxxit brings your design vision to life. With ceilings and walls crafted from Wood, Felt, Metal, Composites & more there is no limit to what we can create together.