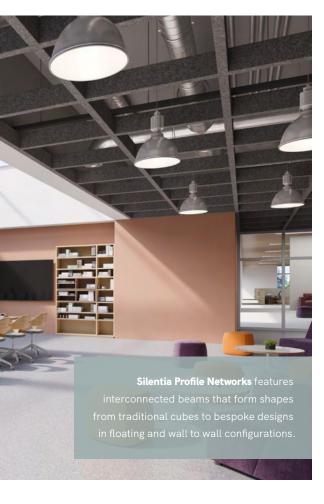

## SILENTIA PROFILE | NETWORKS OPEN CELL

### **FEATURES**

- Create soft, warm and tranquil spaces
- Bold impact profile design
- 34 'Quick Ship' colors to choose from
- Custom sizes & shapes At Maxxit custom is what we do best. We will make any shape or size you can design
- Standard sizes in addition to custom we also have standard products available made to order in 1/4" increments
- ▶ Lengths up to 8′
- ▶ Depths up to 12"
  ▶ Width 1.5", 2" (Minimum width = 1.5")
- Lightweight, pre-assembled & easy to install
- Versatile attachment options for Unistrut® 15/16" HD Grid and Cable hung applications
- Easy plenum access attachment hardware allows baffles to slide for easy plenum access and adjustment during installation
- Cleanable using CDC recommended and EPA-approved disinfectants for fog, spray & wipe
- Available in a virtually unlimited variety of baffle and beam designs