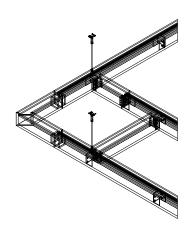

#### MAIN ASSEMBLY -

### **FEATURES**

- Create soft, warm and tranquil spaces
- Bold impact profile design
- 34 'Quick Ship' colors to choose from
- Custom sizes & shapes At Maxxit custom is what we do best. We will make any shape or size you can design
- Standard sizes in addition to custom we also have standard products available made to order in 1/4" increments
- ▶ Lengths up to 8′
- ▶ Depths up to 12"
  ▶ Width 1.5", 2" (Minimum width = 1.5")
- Lightweight, pre-assembled & easy to install
- Versatile attachment options for Unistrut® 15/16" HD Grid and Cable hung applications
- Easy plenum access attachment hardware allows baffles to slide for easy plenum access and adjustment during installation
- Cleanable using CDC recommended and EPA-approved disinfectants for fog, spray & wipe
- Available in a virtually unlimited variety of baffle and beam designs