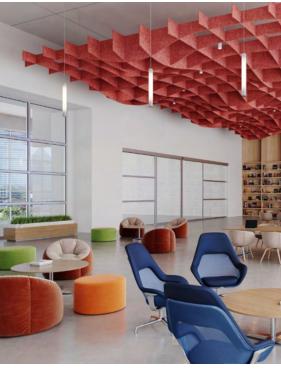

## SILENTIA PROFILE | NETWORKS OPEN CELL

### **FEATURES**

- Create soft, warm and tranquil spaces
- Bold impact profile design
- 34 'Quick Ship' colors to choose from
- Custom sizes & shapes At Maxxit custom is what we do best. We will make any shape or size you can design
- Standard sizes in addition to custom we also have standard products available made to order in 1/4" increments
- ▶ Lengths up to 8′
- ▶ Depths up to 12"
  ▶ Width 1.5", 2" (Minimum width = 1.5")
- Lightweight, pre-assembled & easy to install
- Versatile attachment options for Unistrut® 15/16" HD Grid and Cable hung applications
- Easy plenum access attachment hardware allows baffles to slide for easy plenum access and adjustment during installation
- Cleanable using CDC recommended and EPA-approved disinfectants for fog, spray & wipe
- Available in a virtually unlimited variety of baffle and beam designs