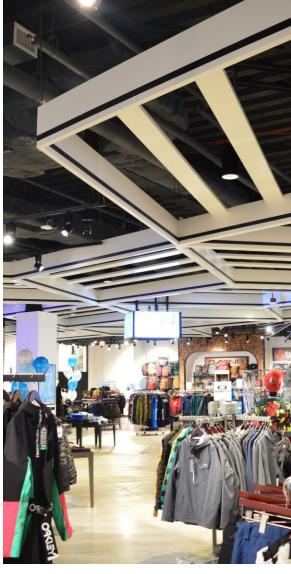

### **FEATURES**

- Create soft, warm and tranquil spaces
- Bold impact profile design
- 34 'Quick Ship' colors to choose from
- Custom sizes & shapes At Maxxit custom is what we do best. We will make any shape or size you can design
- Standard sizes in addition to custom we also have standard products available made to order in 1/4" increments
- ▶ Lengths up to 8′
- ▶ Depths up to 12"
  ▶ Width 1.5", 2" (Minimum width = 1.5")
- Lightweight, pre-assembled & easy to install
- Versatile attachment options for Unistrut® 15/16" HD Grid and Cable hung applications
- Easy plenum access attachment hardware allows baffles to slide for easy plenum access and adjustment during installation
- Cleanable using CDC recommended and EPA-approved disinfectants for fog, spray & wipe
- Available in a virtually unlimited variety of baffle and beam designs

# DESIGN REALIZED

From the familiar to the truly one of a kind, Maxxit brings your design vision to life. With ceilings and walls crafted from Wood, Felt, Metal, Composites & more there is no limit to what we can create together.