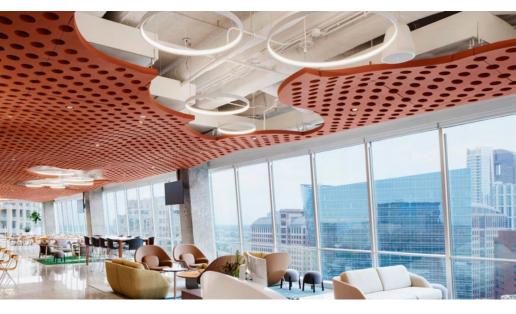

### **FEATURES**

- Create soft, warm and tranquil spaces
- Bold impact profile design
- 34 'Quick Ship' colors to choose from
- Custom sizes & shapes At Maxxit custom is what we do best. We will make any shape or size you can design
- Standard sizes in addition to custom we also have standard products available made to order in 1/4" increments
- ▶ Lengths up to 8′
- ▶ Depths up to 12"
  ▶ Width 1.5", 2" (Minimum width = 1.5")
- Lightweight, pre-assembled & easy to install
- Versatile attachment options for Unistrut® 15/16" HD Grid and Cable hung applications
- Easy plenum access attachment hardware allows baffles to slide for easy plenum access and adjustment during installation
- Cleanable using CDC recommended and EPA-approved disinfectants for fog, spray & wipe
- Available in a virtually unlimited variety of baffle and beam designs

# DESIGN REALIZED

From the familiar to the truly one of a kind, Maxxit brings your design vision to life. With ceilings and walls crafted from Wood, Felt, Metal, Composites & more there is no limit to what we can create together.