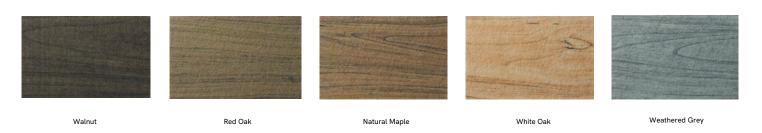

At Maxxit custom is what we do best. We will make any shape or size you can design
- Standard sizes in addition to custom we also have standard products available made to order in 1/4" increments
- ▶ Lengths up to 8′
- ▶ Depths up to 12"
  ▶ Width 1.5", 2" (Minimum width = 1.5")
- Lightweight, pre-assembled & easy to install
- Versatile attachment options for Unistrut® 15/16" HD Grid and Cable hung applications
- Easy plenum access attachment hardware allows baffles to slide for easy plenum access and adjustment during installation
- Cleanable using CDC recommended and EPA-approved disinfectants for fog, spray & wipe
- Available in a virtually unlimited variety of baffle and beam designs



## M

# SILENTIA DIMENSIONAL | NETWORKS OPEN CELL

# COLOR SELECTION





## **Woodgrain Options**







# **SILENTIA PROFILE DESIGNS**



# DESIGN REALIZED

From the familiar to the truly one of a kind, Maxxit brings your design vision to life. With ceilings and walls crafted from Wood, Felt, Metal, Composites & more there is no limit to what we can create together.