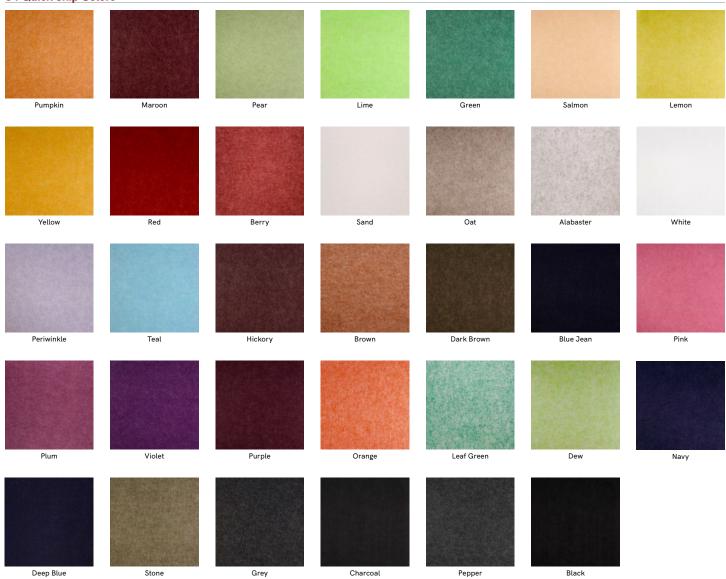

rom
- Custom sizes & shapes At Maxxit custom is what we do best. We will make any shape or size you can design
- Standard sizes in addition to custom we also have standard products available made to order in 1/4" increments
- ▶ Lengths up to 8′
- ▶ Depths up to 12"
  ▶ Width 1.5", 2" (Minimum width = 1.5")
- Lightweight, pre-assembled & easy to install
- Versatile attachment options for Unistrut® 15/16" HD Grid and Cable hung applications
- Easy plenum access attachment hardware allows baffles to slide for easy plenum access and adjustment during installation
- Cleanable using CDC recommended and EPA-approved disinfectants for fog, spray & wipe
- Available in a virtually unlimited variety of baffle and beam designs



## M

# SILENTIA DIMENSIONAL | NETWORKS OPEN CELL

# COLOR SELECTION





## **Woodgrain Options**







# **SILENTIA PROFILE DESIGNS**



# DESIGN REALIZED

From the familiar to the truly one of a kind, Maxxit brings your design vision to life. With ceilings and walls crafted from Wood, Felt, Metal, Composites & more there is no limit to what we can create together.