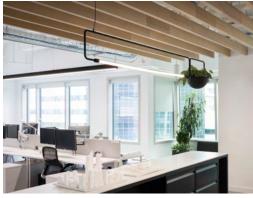

### **FEATURES**

- Create soft, warm and tranquil spaces
- Bold impact profile design
- 34 'Quick Ship' colors to choose from
- Custom sizes & shapes At Maxxit custom is what we do best. We will make any shape or size you can design
- Standard sizes in addition to custom we also have standard products available made to order in 1/4" increments
- ▶ Lengths up to 8′
- ▶ Depths up to 12"
  ▶ Width 1.5", 2" (Minimum width = 1.5")
- Lightweight, pre-assembled & easy to install
- Versatile attachment options for Unistrut® 15/16" HD Grid and Cable hung applications
- Easy plenum access attachment hardware allows baffles to slide for easy plenum access and adjustment during installation
- Cleanable using CDC recommended and EPA-approved disinfectants for fog, spray & wipe
- Available in a virtually unlimited variety of baffle and beam designs

# DESIGN REALIZED

From the familiar to the truly one of a kind, Maxxit brings your design vision to life. With ceilings and walls crafted from Wood, Felt, Metal, Composites & more there is no limit to what we can create together.