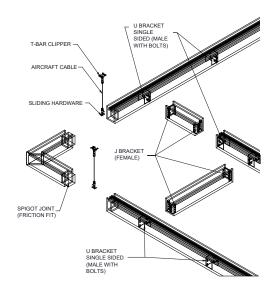

#### MAIN ASSEMBLY -

### **FEATURES**

- Create soft, warm and tranquil spaces
- Bold impact profile design
- 34 'Quick Ship' colors to choose from
- Custom sizes & shapes At Maxxit custom is what we do best. We will make any shape or size you can design
- Standard sizes in addition to custom we also have standard products available made to order in 1/4" increments
- ▶ Lengths up to 8′
- ▶ Depths up to 12"
  ▶ Width 1.5", 2" (Minimum width = 1.5")
- Lightweight, pre-assembled & easy to install
- Versatile attachment options for Unistrut® 15/16" HD Grid and Cable hung applications
- Easy plenum access attachment hardware allows baffles to slide for easy plenum access and adjustment during installation
- Cleanable using CDC recommended and EPA-approved disinfectants for fog, spray & wipe
- Available in a virtually unlimited variety of baffle and beam designs