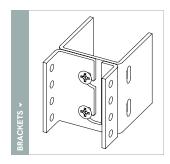

#### MAIN ASSEMBLY -

### **FEATURES**

- Create soft, warm and tranquil spaces
- Bold impact profile design
- 34 'Quick Ship' colors to choose from
- Custom sizes & shapes At Maxxit custom is what we do best. We will make any shape or size you can design
- Standard sizes in addition to custom we also have standard products available made to order in 1/4" increments
- ▶ Lengths up to 8′
- ▶ Depths up to 12"
  ▶ Width 1.5", 2" (Minimum width = 1.5")
- Lightweight, pre-assembled & easy to install
- Versatile attachment options for Unistrut® 15/16" HD Grid and Cable hung applications
- Easy plenum access attachment hardware allows baffles to slide for easy plenum access and adjustment during installation
- Cleanable using CDC recommended and EPA-approved disinfectants for fog, spray & wipe
- Available in a virtually unlimited variety of baffle and beam designs