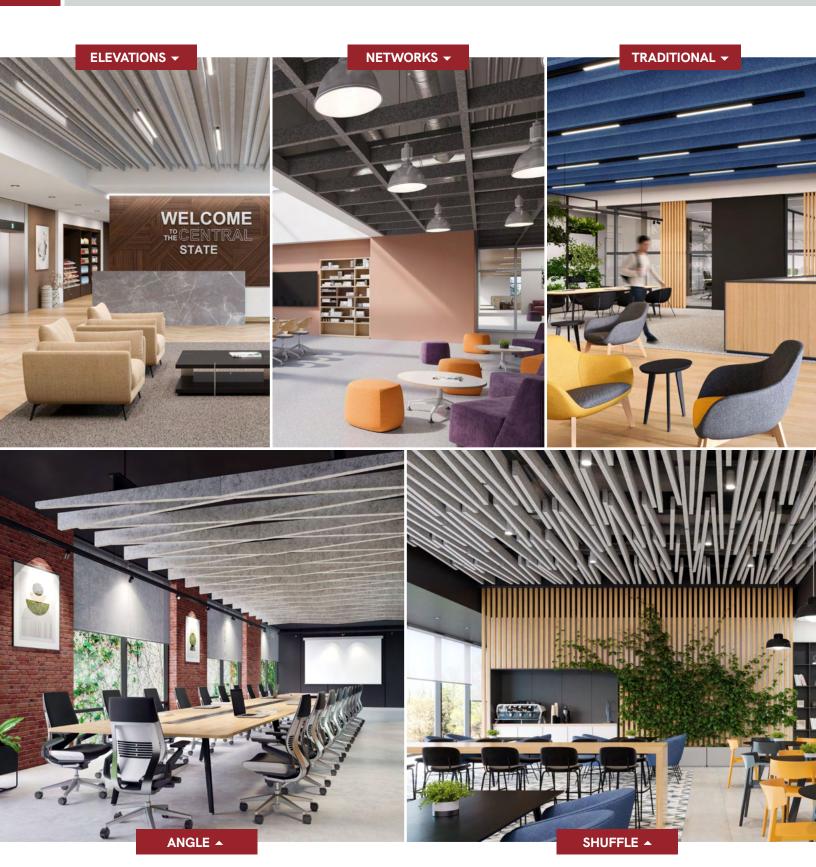

e will make any shape or size you can design
- Standard sizes in addition to custom we also have standard products available made to order in 1/4" increments
- ▶ Lengths up to 8′
- ▶ Depths up to 12"
  ▶ Width 1.5", 2" (Minimum width = 1.5")
- Lightweight, pre-assembled & easy to install
- Versatile attachment options for Unistrut® 15/16" HD Grid and Cable hung applications
- Easy plenum access attachment hardware allows baffles to slide for easy plenum access and adjustment during installation
- Cleanable using CDC recommended and EPA-approved disinfectants for fog, spray & wipe
- Available in a virtually unlimited variety of baffle and beam designs



## M

# SILENTIA DIMENSIONAL | NETWORKS OPEN CELL

# COLOR SELECTION





## **Woodgrain Options**







# **SILENTIA PROFILE DESIGNS**



# DESIGN REALIZED

From the familiar to the truly one of a kind, Maxxit brings your design vision to life. With ceilings and walls crafted from Wood, Felt, Metal, Composites & more there is no limit to what we can create together.