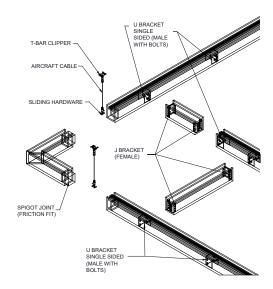

## SILENTIA PROFILE | NETWORKS OPEN CELL



#### MAIN ASSEMBLY -







### PHYSICAL DATA

- Material (PET) polyester felt in a fabricated profile with an aluminum channel
- Felt thickness 9MM, 3/8" nominal
- Fire Performance Class A per ASTM E84, FSI 25 or less, SDI 450 or less. CAN/ULC - S102, FSR 5, SDC 70
- Weight .69 1.17 lbs./ln.ft.
- Warranty One Year Limited
- Variation With all felt products color and texture may vary from order to order; adequate attic stock should be ordered.
- Seismic areas Silentia has been engineered for use in all seismic areas. Check with local code officials or a licensed engineer for additional requirements.
- Acoustics NRC = 0.85 per ISO 11654
- Applications
- ▶ Silentia is not approved for exterior application
- Do not install near sources of heat greater than 158° F

### SUSTAINABILITY

### **CONTRIBUTES TO LEED® POINT