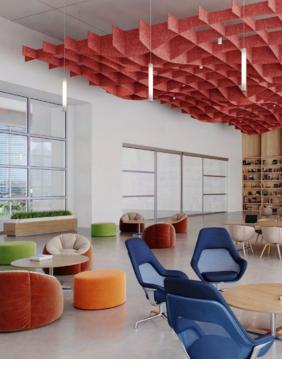

## SILENTIA PROFILE | NETWORKS OPEN CELL

### **FEATURES**

- Create soft, warm and tranquil spaces
- Bold impact profile design
- 35 'Quick Ship' colors to choose from
- Custom sizes & shapes At Maxxit custom is what we do best. We will make any shape or size you can design
- Standard sizes in addition to custom we also have standard products available made to order in 1/4" increments
- Lengths up to 8'
- Depths up to 12"
  Width 1.5", 2" (Minimum width = 1.5")
- Lightweight, pre-assembled & easy to install
- Versatile attachment options for Unistrut® 15/16" HD Grid and Cable hung applications
- Easy plenum access attachment hardware allows baffles to slide for easy plenum access and adjustment during installation
- Cleanable using CDC recommended and EPA-approved disinfectants for fog, spray & wipe
- Available in a virtually unlimited variety of baffle and beam designs

### SILENTIA PROFILE | NETWORKS OPEN CELL