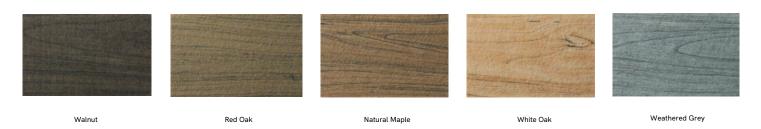

ustom is what we do best. We will make any shape or size you can design
- Standard sizes in addition to custom we also have standard products available made to order in 1/4" increments
- Lengths up to 8'
- Depths up to 12"
  Width 1.5", 2" (Minimum width = 1.5")
- Lightweight, pre-assembled & easy to install
- Versatile attachment options for Unistrut® 15/16" HD Grid and Cable hung applications
- Easy plenum access attachment hardware allows baffles to slide for easy plenum access and adjustment during installation
- Cleanable using CDC recommended and EPA-approved disinfectants for fog, spray & wipe
- Available in a virtually unlimited variety of baffle and beam designs



### SILENTIA PROFILE | NETWORKS OPEN CELL

# COLOR SELECTION

### 35 Quick Ship Colors



### **Woodgrain Options**







## **SILENTIA PROFILE DESIGNS**



# DESIGN REALIZED

From the familiar to the truly one of a kind, Maxxit brings your design vision to life. With ceilings and walls crafted from Wood, Felt, Metal, Composites & more there is no limit to what we can create together.