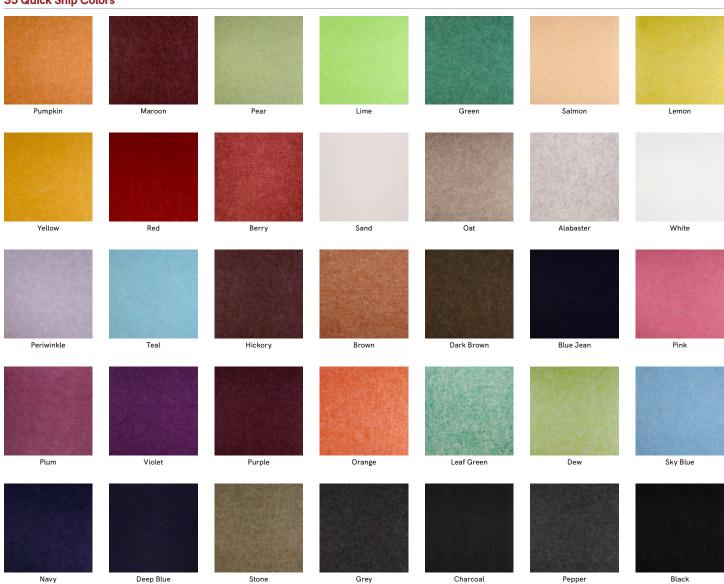

om sizes & shapes At Maxxit custom is what we do best. We will make any shape or size you can design
- Standard sizes in addition to custom we also have standard products available made to order in 1/4" increments
- Lengths up to 8'
- Depths up to 12"
  Width 1.5", 2" (Minimum width = 1.5")
- Lightweight, pre-assembled & easy to install
- Versatile attachment options for Unistrut® 15/16" HD Grid and Cable hung applications
- Easy plenum access attachment hardware allows baffles to slide for easy plenum access and adjustment during installation
- Cleanable using CDC recommended and EPA-approved disinfectants for fog, spray & wipe
- Available in a virtually unlimited variety of baffle and beam designs



### SILENTIA PROFILE | NETWORKS OPEN CELL

# COLOR SELECTION

### 35 Quick Ship Colors



### **Woodgrain Options**







## **SILENTIA PROFILE DESIGNS**



# DESIGN REALIZED

From the familiar to the truly one of a kind, Maxxit brings your design vision to life. With ceilings and walls crafted from Wood, Felt, Metal, Composites & more there is no limit to what we can create together.