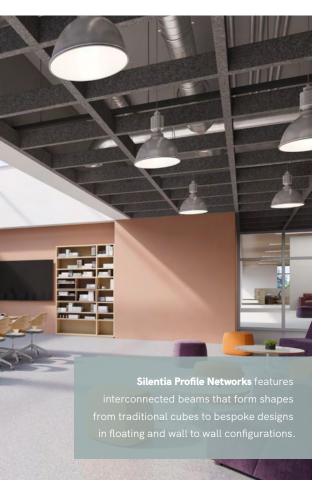

### **FEATURES**

- Create soft, warm and tranquil spaces
- Bold impact profile design
- 35 'Quick Ship' colors to choose from
- Custom sizes & shapes At Maxxit custom is what we do best. We will make any shape or size you can design
- Standard sizes in addition to custom we also have standard products available made to order in 1/4" increments
- Lengths up to 8'
- Depths up to 12"
  Width 1.5", 2" (Minimum width = 1.5")
- Lightweight, pre-assembled & easy to install
- Versatile attachment options for Unistrut® 15/16" HD Grid and Cable hung applications
- Easy plenum access attachment hardware allows baffles to slide for easy plenum access and adjustment during installation
- Cleanable using CDC recommended and EPA-approved disinfectants for fog, spray & wipe
- Available in a virtually unlimited variety of baffle and beam designs