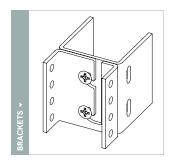

## SILENTIA PROFILE | NETWORKS OPEN CELL



#### MAIN ASSEMBLY -







### PHYSICAL DATA

- Material (PET) polyester felt in a fabricated profile with an aluminum channel
- Felt thickness 9MM, 3/8" nominal
- Fire Performance Class A per ASTM E84, FSI 25 or less, SDI 450 or less. CAN/ULC - S102, FSR 5, SDC 70
- Weight .69 1.17 lbs./ln.ft.
- Warranty One Year Limited
- Variation With all felt products color and texture may vary from order to order; adequate attic stock should be ordered.
- Seismic areas Silentia has been engineered for use in all seismic areas. Check with local code officials or a licensed engineer for additional requirements.
- Acoustics NRC = 0.85 per ISO 11654
- Applications
- ▶ Silentia is not approved for exterior application
- Do not install near sources of heat greater than 158° F

### SUSTAINABILITY

### **CONTRIBUTES TO LEED® POINTS