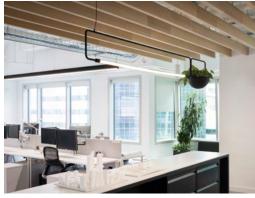

### **FEATURES**

- Create soft, warm and tranquil spaces
- Bold impact profile design
- 35 'Quick Ship' colors to choose from
- Custom sizes & shapes At Maxxit custom is what we do best. We will make any shape or size you can design
- Standard sizes in addition to custom we also have standard products available made to order in 1/4" increments
- Lengths up to 8'
- Depths up to 12"
  Width 1.5", 2" (Minimum width = 1.5")
- Lightweight, pre-assembled & easy to install
- Versatile attachment options for Unistrut® 15/16" HD Grid and Cable hung applications
- Easy plenum access attachment hardware allows baffles to slide for easy plenum access and adjustment during installation
- Cleanable using CDC recommended and EPA-approved disinfectants for fog, spray & wipe
- Available in a virtually unlimited variety of baffle and beam designs

# DESIGN REALIZED

From the familiar to the truly one of a kind, Maxxit brings your design vision to life. With ceilings and walls crafted from Wood, Felt, Metal, Composites & more there is no limit to what we can create together.