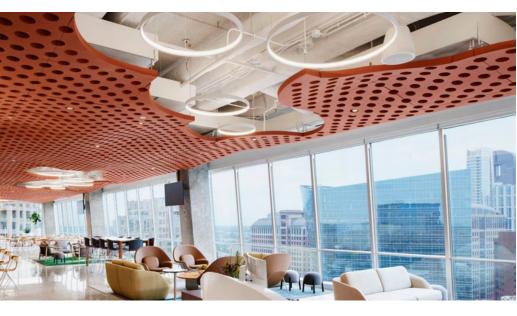

### **FEATURES**

- Create soft, warm and tranquil spaces
- Bold impact profile design
- 35 'Quick Ship' colors to choose from
- Custom sizes & shapes At Maxxit custom is what we do best. We will make any shape or size you can design
- Standard sizes in addition to custom we also have standard products available made to order in 1/4" increments
- Lengths up to 8'
- Depths up to 12"
  Width 1.5", 2" (Minimum width = 1.5")
- Lightweight, pre-assembled & easy to install
- Versatile attachment options for Unistrut® 15/16" HD Grid and Cable hung applications
- Easy plenum access attachment hardware allows baffles to slide for easy plenum access and adjustment during installation
- Cleanable using CDC recommended and EPA-approved disinfectants for fog, spray & wipe
- Available in a virtually unlimited variety of baffle and beam designs

# DESIGN REALIZED

From the familiar to the truly one of a kind, Maxxit brings your design vision to life. With ceilings and walls crafted from Wood, Felt, Metal, Composites & more there is no limit to what we can create together.