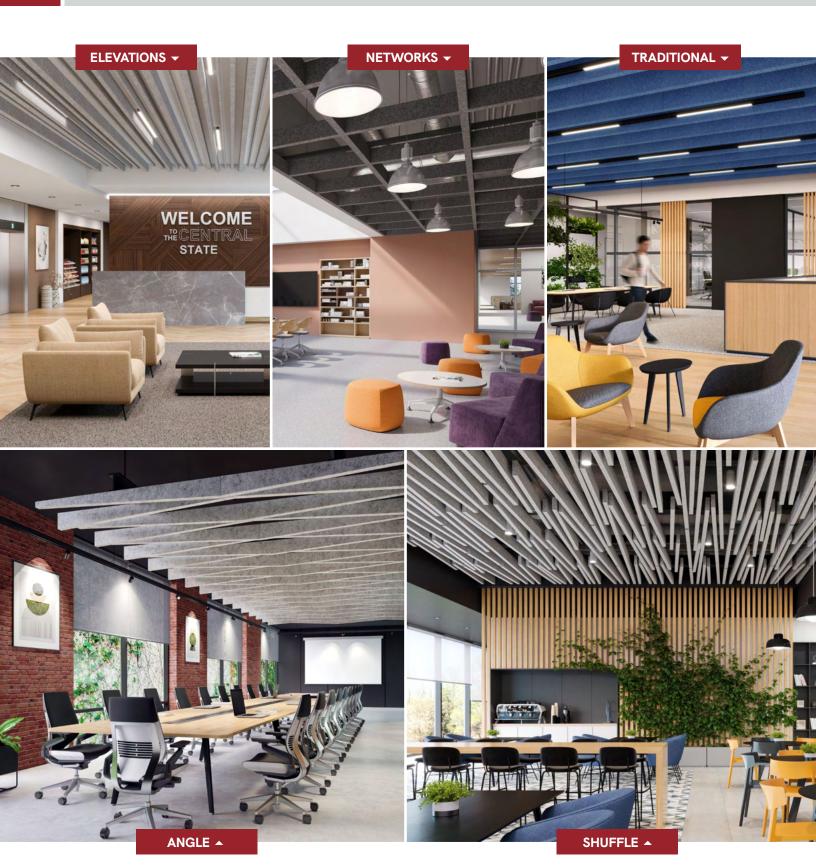

any shape or size you can design
- Standard sizes in addition to custom we also have standard products available made to order in 1/4" increments
- Lengths up to 8'
- Depths up to 12"
  Width 1.5", 2" (Minimum width = 1.5")
- Lightweight, pre-assembled & easy to install
- Versatile attachment options for Unistrut® 15/16" HD Grid and Cable hung applications
- Easy plenum access attachment hardware allows baffles to slide for easy plenum access and adjustment during installation
- Cleanable using CDC recommended and EPA-approved disinfectants for fog, spray & wipe
- Available in a virtually unlimited variety of baffle and beam designs



### SILENTIA PROFILE | NETWORKS OPEN CELL

# COLOR SELECTION

### 35 Quick Ship Colors



### **Woodgrain Options**







## **SILENTIA PROFILE DESIGNS**



# DESIGN REALIZED

From the familiar to the truly one of a kind, Maxxit brings your design vision to life. With ceilings and walls crafted from Wood, Felt, Metal, Composites & more there is no limit to what we can create together.