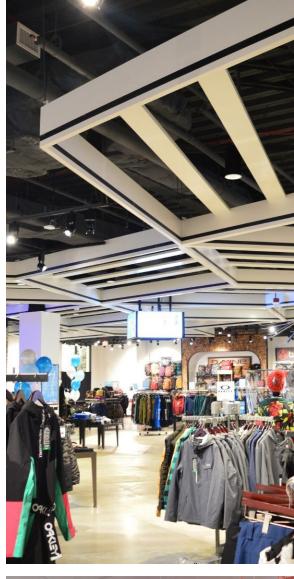

### **FEATURES**

- Create soft, warm and tranquil spaces
- Bold impact profile design
- 35 'Quick Ship' colors to choose from
- Custom sizes & shapes At Maxxit custom is what we do best. We will make any shape or size you can design
- Standard sizes in addition to custom we also have standard products available made to order in 1/4" increments
- Lengths up to 8'
- Depths up to 12"
  Width 1.5", 2" (Minimum width = 1.5")
- Lightweight, pre-assembled & easy to install
- Versatile attachment options for Unistrut® 15/16" HD Grid and Cable hung applications
- Easy plenum access attachment hardware allows baffles to slide for easy plenum access and adjustment during installation
- Cleanable using CDC recommended and EPA-approved disinfectants for fog, spray & wipe
- Available in a virtually unlimited variety of baffle and beam designs

# DESIGN REALIZED

From the familiar to the truly one of a kind, Maxxit brings your design vision to life. With ceilings and walls crafted from Wood, Felt, Metal, Composites & more there is no limit to what we can create together.