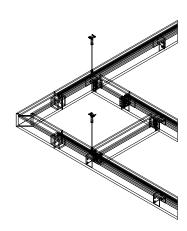

## SILENTIA PROFILE | NETWORKS OPEN CELL



#### MAIN ASSEMBLY -







### PHYSICAL DATA

- Material (PET) polyester felt in a fabricated profile with an aluminum channel
- Felt thickness 9MM, 3/8" nominal
- Fire Performance Class A per ASTM E84, FSI 25 or less, SDI 450 or less. CAN/ULC - S102, FSR 5, SDC 70
- Weight .69 1.17 lbs./ln.ft.
- Warranty One Year Limited
- Variation With all felt products color and texture may vary from order to order; adequate attic stock should be ordered.
- Seismic areas Silentia has been engineered for use in all seismic areas. Check with local code officials or a licensed engineer for additional requirements.
- Acoustics NRC = 0.85 per ISO 11654
- Applications
- ▶ Silentia is not approved for exterior application
- Do not install near sources of heat greater than 158° F

### SUSTAINABILITY

### **CONTRIBUTES TO LEED® POI