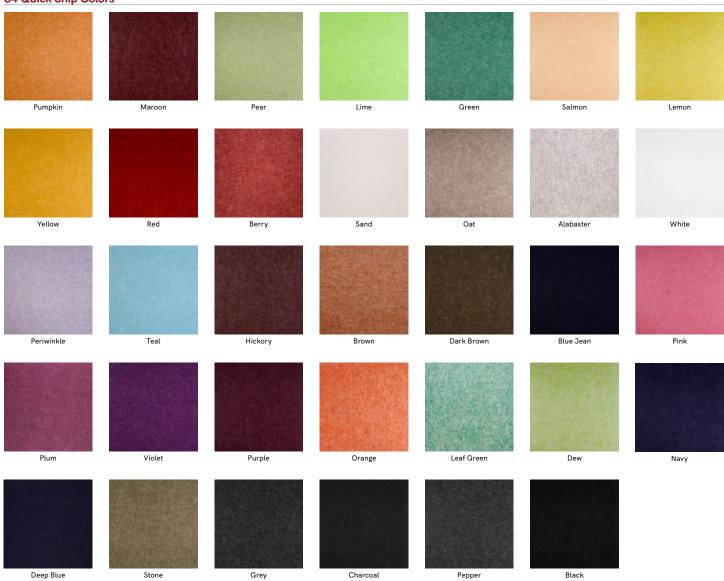

Custom sizes & shapes At Maxxit custom is what we do best. We will make any shape or size you can design
- Standard sizes in addition to custom we also have standard products available made to order in 1/4" increments
- ▶ Lengths up to 8′
- ▶ Depths up to 12"
  ▶ Width 1.5", 2" (Minimum width = 1.5")
- Lightweight, pre-assembled & easy to install
- Versatile attachment options for Unistrut® 15/16" HD Grid and Cable hung applications
- Easy plenum access attachment hardware allows baffles to slide for easy plenum access and adjustment during installation
- Cleanable using CDC recommended and EPA-approved disinfectants for fog, spray & wipe
- Available in a virtually unlimited variety of baffle and beam designs



### M

### SILENTIA DIMENSIONAL | TRADITIONAL BAFFLES

## COLOR SELECTION





### **Woodgrain Options**







### **SILENTIA PROFILE DESIGNS**



# DESIGN REALIZED

From the familiar to the truly one of a kind, Maxxit brings your design vision to life. With ceilings and walls crafted from Wood, Felt, Metal, Composites & more there is no limit to what we can create together.