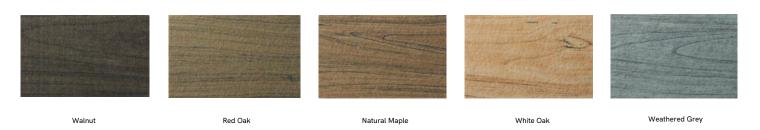

xit custom is what we do best. We will make any shape or size you can design
- Standard sizes in addition to custom we also have standard products available made to order in 1/4" increments
- ▶ Lengths up to 8′
- ▶ Depths up to 12"
  ▶ Width 1.5", 2" (Minimum width = 1.5")
- Lightweight, pre-assembled & easy to install
- Versatile attachment options for Unistrut® 15/16" HD Grid and Cable hung applications
- Easy plenum access attachment hardware allows baffles to slide for easy plenum access and adjustment during installation
- Cleanable using CDC recommended and EPA-approved disinfectants for fog, spray & wipe
- Available in a virtually unlimited variety of baffle and beam designs



### M

### SILENTIA DIMENSIONAL | TRADITIONAL BAFFLES

## COLOR SELECTION





### **Woodgrain Options**







### **SILENTIA PROFILE DESIGNS**



# DESIGN REALIZED

From the familiar to the truly one of a kind, Maxxit brings your design vision to life. With ceilings and walls crafted from Wood, Felt, Metal, Composites & more there is no limit to what we can create together.