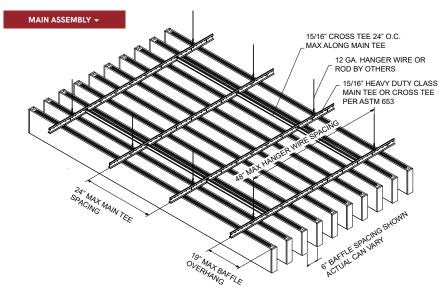

### SILENTIA PROFILE | TRADITIONAL BAFFLES









#### PHYSICAL DATA

- Material (PET) polyester felt in a fabricated profile with an aluminum channel
- Felt thickness 9MM, 3/8" nominal
- Fire Performance ASTM E84, Class A. CAN/ULC S102.2
- Weight .69 1.17 lbs./ln.ft.
- Warranty One Year Limited
- Variation With all felt products color and texture may vary from order to order; adequate attic stock should be ordered.
- Seismic areas Silentia has been engineered for use in all seismic areas. Check with local code officials or a licensed engineer for additional requirements.
- Acoustics NRC = 0.85 per ISO 11654
- Applications
- Silentia is not approved for exterior application
- Do not install near sources of heat greater than 158° F

#### SUSTAINABILITY

#### **CONTRIBUTES TO LEED® POINTS -**

- LEED BD+C: New Construction v4
- MR: Re