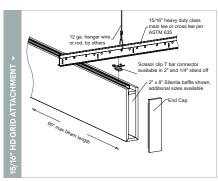

#### **FEATURES**

- Create soft, warm and tranquil spaces
- Bold impact profile design
- 34 'Quick Ship' colors to choose from
- Custom sizes & shapes At Maxxit custom is what we do best. We will make any shape or size you can design
- Standard sizes in addition to custom we also have standard products available made to order in 1/4" increments
- ▶ Lengths up to 8′
- ▶ Depths up to 12"
  ▶ Width 1.5", 2" (Minimum width = 1.5")
- Lightweight, pre-assembled & easy to install
- Versatile attachment options for Unistrut® 15/16" HD Grid and Cable hung applications
- Easy plenum access attachment hardware allows baffles to slide for easy plenum access and adjustment during installation
- Cleanable using CDC recommended and EPA-approved disinfectants for fog, spray & wipe
- Available in a virtually unlimited variety of baffle and beam designs

### SILENTIA DIMENSIONAL | TRADITIONAL BAFFLES