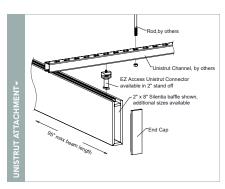

#### **FEATURES**

- Create soft, warm and tranquil spaces
- Bold impact profile design
- 34 'Quick Ship' colors to choose from
- Custom sizes & shapes At Maxxit custom is what we do best. We will make any shape or size you can design
- Standard sizes in addition to custom we also have standard products available made to order in 1/4" increments
- ▶ Lengths up to 8′
- ▶ Depths up to 12"
  ▶ Width 1.5", 2" (Minimum width = 1.5")
- Lightweight, pre-assembled & easy to install
- Versatile attachment options for Unistrut® 15/16" HD Grid and Cable hung applications
- Easy plenum access attachment hardware allows baffles to slide for easy plenum access and adjustment during installation
- Cleanable using CDC recommended and EPA-approved disinfectants for fog, spray & wipe
- Available in a virtually unlimited variety of baffle and beam designs

### SILENTIA DIMENSIONAL | TRADITIONAL BAFFLES