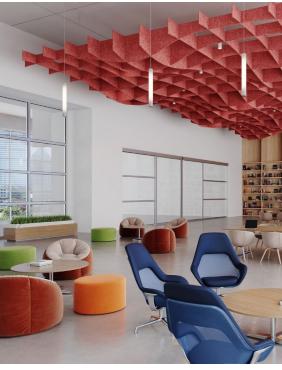

### SILENTIA PROFILE | TRADITIONAL BAFFLES

#### **FEATURES**

- Create soft, warm and tranquil spaces
- Bold impact profile design
- 34 'Quick Ship' colors to choose from
- Custom sizes & shapes At Maxxit custom is what we do best. We will make any shape or size you can design
- Standard sizes in addition to custom we also have standard products available made to order in 1/4" increments
- ▶ Lengths up to 8′
- ▶ Depths up to 12"
  ▶ Width 1.5", 2" (Minimum width = 1.5")
- Lightweight, pre-assembled & easy to install
- Versatile attachment options for Unistrut® 15/16" HD Grid and Cable hung applications
- Easy plenum access attachment hardware allows baffles to slide for easy plenum access and adjustment during installation
- Cleanable using CDC recommended and EPA-approved disinfectants for fog, spray & wipe
- Available in a virtually unlimited variety of baffle and beam designs

### SILENTIA DIMENSIONAL | TRADITIONAL BAFFLES