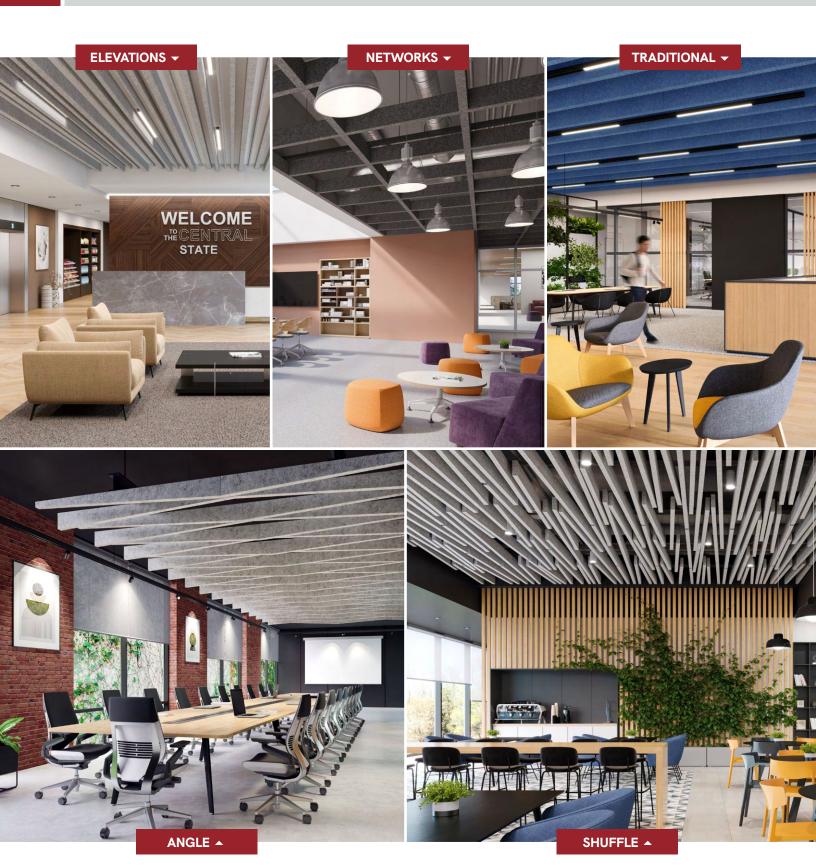

ake any shape or size you can design
- Standard sizes in addition to custom we also have standard products available made to order in 1/4" increments
- ▶ Lengths up to 8′
- ▶ Depths up to 12"
  ▶ Width 1.5", 2" (Minimum width = 1.5")
- Lightweight, pre-assembled & easy to install
- Versatile attachment options for Unistrut® 15/16" HD Grid and Cable hung applications
- Easy plenum access attachment hardware allows baffles to slide for easy plenum access and adjustment during installation
- Cleanable using CDC recommended and EPA-approved disinfectants for fog, spray & wipe
- Available in a virtually unlimited variety of baffle and beam designs



### M

### SILENTIA DIMENSIONAL | TRADITIONAL BAFFLES

## COLOR SELECTION





### **Woodgrain Options**







### **SILENTIA PROFILE DESIGNS**



# DESIGN REALIZED

From the familiar to the truly one of a kind, Maxxit brings your design vision to life. With ceilings and walls crafted from Wood, Felt, Metal, Composites & more there is no limit to what we can create together.