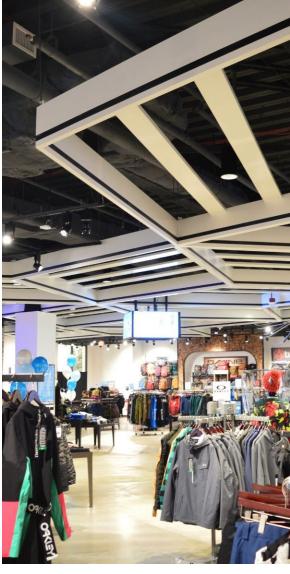

#### **FEATURES**

- Create soft, warm and tranquil spaces
- Bold impact profile design
- 34 'Quick Ship' colors to choose from
- Custom sizes & shapes At Maxxit custom is what we do best. We will make any shape or size you can design
- Standard sizes in addition to custom we also have standard products available made to order in 1/4" increments
- ▶ Lengths up to 8′
- ▶ Depths up to 12"
  ▶ Width 1.5", 2" (Minimum width = 1.5")
- Lightweight, pre-assembled & easy to install
- Versatile attachment options for Unistrut® 15/16" HD Grid and Cable hung applications
- Easy plenum access attachment hardware allows baffles to slide for easy plenum access and adjustment during installation
- Cleanable using CDC recommended and EPA-approved disinfectants for fog, spray & wipe
- Available in a virtually unlimited variety of baffle and beam designs

### **SILENTIA PROFILE DESIGNS**