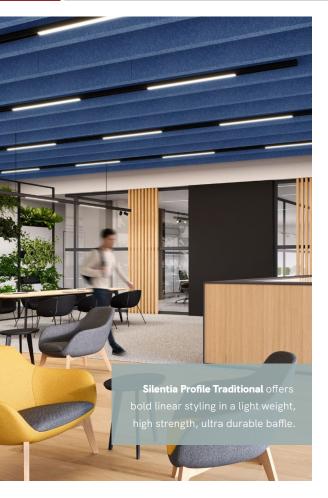

### SILENTIA PROFILE | TRADITIONAL BAFFLES

#### **FEATURES**

- Create soft, warm and tranquil spaces
- Bold impact profile design
- 34 'Quick Ship' colors to choose from
- Custom sizes & shapes At Maxxit custom is what we do best. We will make any shape or size you can design
- Standard sizes in addition to custom we also have standard products available made to order in 1/4" increments
- ▶ Lengths up to 8′
- ▶ Depths up to 12"
  ▶ Width 1.5", 2" (Minimum width = 1.5")
- Lightweight, pre-assembled & easy to install
- Versatile attachment options for Unistrut® 15/16" HD Grid and Cable hung applications
- Easy plenum access attachment hardware allows baffles to slide for easy plenum access and adjustment during installation
- Cleanable using CDC recommended and EPA-approved disinfectants for fog, spray & wipe
- Available in a virtually unlimited variety of baffle and beam designs