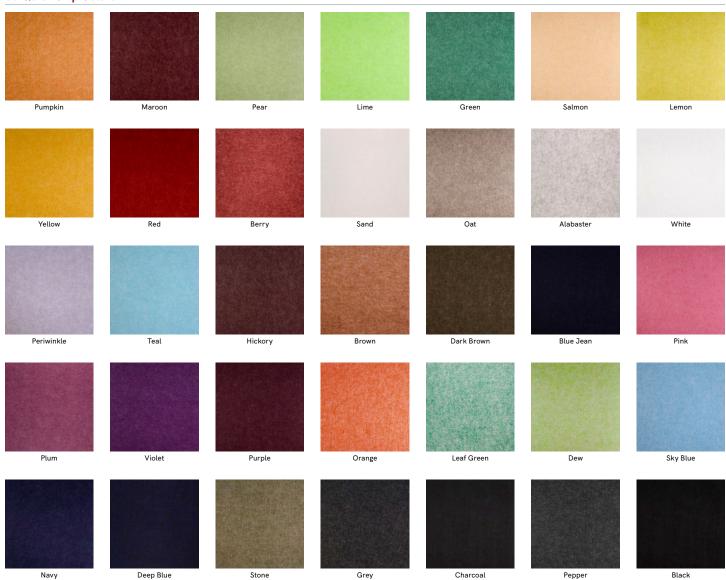

m sizes & shapes At Maxxit custom is what we do best. We will make any shape or size you can design
- Standard sizes in addition to custom we also have standard products available made to order in 1/4" increments
- Lengths up to 8'
- Depths up to 12"
  Width 1.5", 2" (Minimum width = 1.5")
- Lightweight, pre-assembled & easy to install
- Versatile attachment options for Unistrut® 15/16" HD Grid and Cable hung applications
- Easy plenum access attachment hardware allows baffles to slide for easy plenum access and adjustment during installation
- Cleanable using CDC recommended and EPA-approved disinfectants for fog, spray & wipe
- Available in a virtually unlimited variety of baffle and beam designs



### SILENTIA PROFILE | TRADITIONAL BAFFLES

# COLOR SELECTION

### 35 Quick Ship Colors



### **Woodgrain Options**







## **SILENTIA PROFILE DESIGNS**



# DESIGN REALIZED

From the familiar to the truly one of a kind, Maxxit brings your design vision to life. With ceilings and walls crafted from Wood, Felt, Metal, Composites & more there is no limit to what we can create together.