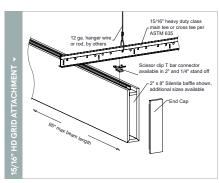

### **FEATURES**

- Create soft, warm and tranquil spaces
- Bold impact profile design
- 35 'Quick Ship' colors to choose from
- Custom sizes & shapes At Maxxit custom is what we do best. We will make any shape or size you can design
- Standard sizes in addition to custom we also have standard products available made to order in 1/4" increments
- Lengths up to 8'
- Depths up to 12"
  Width 1.5", 2" (Minimum width = 1.5")
- Lightweight, pre-assembled & easy to install
- Versatile attachment options for Unistrut® 15/16" HD Grid and Cable hung applications
- Easy plenum access attachment hardware allows baffles to slide for easy plenum access and adjustment during installation
- Cleanable using CDC recommended and EPA-approved disinfectants for fog, spray & wipe
- Available in a virtually unlimited variety of baffle and beam designs