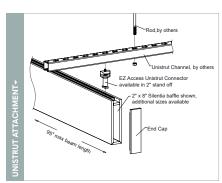

### **FEATURES**

- Create soft, warm and tranquil spaces
- Bold impact profile design
- 35 'Quick Ship' colors to choose from
- Custom sizes & shapes At Maxxit custom is what we do best. We will make any shape or size you can design
- Standard sizes in addition to custom we also have standard products available made to order in 1/4" increments
- Lengths up to 8'
- Depths up to 12"
  Width 1.5", 2" (Minimum width = 1.5")
- Lightweight, pre-assembled & easy to install
- Versatile attachment options for Unistrut® 15/16" HD Grid and Cable hung applications
- Easy plenum access attachment hardware allows baffles to slide for easy plenum access and adjustment during installation
- Cleanable using CDC recommended and EPA-approved disinfectants for fog, spray & wipe
- Available in a virtually unlimited variety of baffle and beam designs