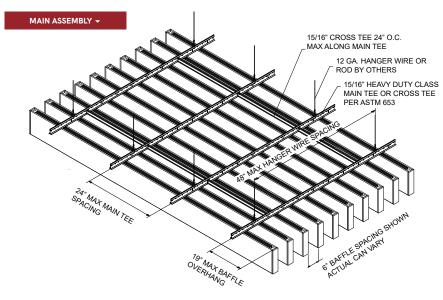

### **FEATURES**

- Create soft, warm and tranquil spaces
- Bold impact profile design
- 35 'Quick Ship' colors to choose from
- Custom sizes & shapes At Maxxit custom is what we do best. We will make any shape or size you can design
- Standard sizes in addition to custom we also have standard products available made to order in 1/4" increments
- Lengths up to 8'
- Depths up to 12"
  Width 1.5", 2" (Minimum width = 1.5")
- Lightweight, pre-assembled & easy to install
- Versatile attachment options for Unistrut® 15/16" HD Grid and Cable hung applications
- Easy plenum access attachment hardware allows baffles to slide for easy plenum access and adjustment during installation
- Cleanable using CDC recommended and EPA-approved disinfectants for fog, spray & wipe
- Available in a virtually unlimited variety of baffle and beam designs