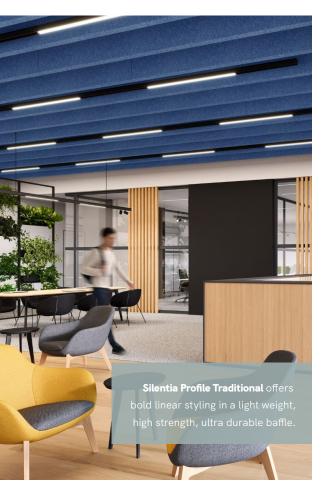

### SILENTIA PROFILE | TRADITIONAL BAFFLES

### **FEATURES**

- Create soft, warm and tranquil spaces
- Bold impact profile design
- 35 'Quick Ship' colors to choose from
- Custom sizes & shapes At Maxxit custom is what we do best. We will make any shape or size you can design
- Standard sizes in addition to custom we also have standard products available made to order in 1/4" increments
- Lengths up to 8'
- Depths up to 12"
  Width 1.5", 2" (Minimum width = 1.5")
- Lightweight, pre-assembled & easy to install
- Versatile attachment options for Unistrut® 15/16" HD Grid and Cable hung applications
- Easy plenum access attachment hardware allows baffles to slide for easy plenum access and adjustment during installation
- Cleanable using CDC recommended and EPA-approved disinfectants for fog, spray & wipe
- Available in a virtually unlimited variety of baffle and beam designs