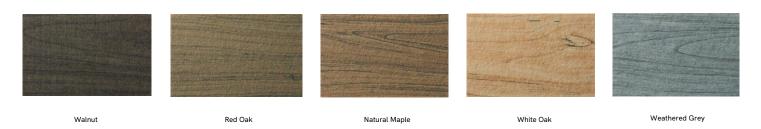

stom is what we do best. We will make any shape or size you can design
- Standard sizes in addition to custom we also have standard products available made to order in 1/4" increments
- Lengths up to 8'
- Depths up to 12"
  Width 1.5", 2" (Minimum width = 1.5")
- Lightweight, pre-assembled & easy to install
- Versatile attachment options for Unistrut® 15/16" HD Grid and Cable hung applications
- Easy plenum access attachment hardware allows baffles to slide for easy plenum access and adjustment during installation
- Cleanable using CDC recommended and EPA-approved disinfectants for fog, spray & wipe
- Available in a virtually unlimited variety of baffle and beam designs



### SILENTIA PROFILE | TRADITIONAL BAFFLES

# COLOR SELECTION

### 35 Quick Ship Colors



### **Woodgrain Options**







## **SILENTIA PROFILE DESIGNS**



# DESIGN REALIZED

From the familiar to the truly one of a kind, Maxxit brings your design vision to life. With ceilings and walls crafted from Wood, Felt, Metal, Composites & more there is no limit to what we can create together.