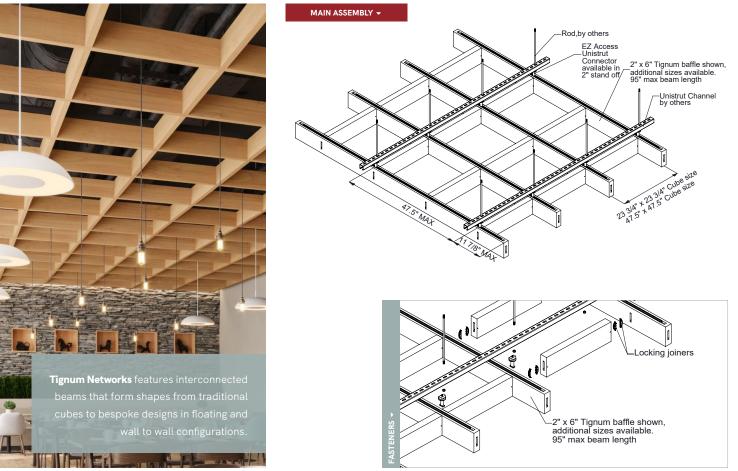

### TIGNUM | NETWORKS OPEN CELL

#### PHYSICAL DATA

- Material Engineered wood panel with fire retardant MDF frame, wood veneer and aluminum channel
- Thickness widths from 1-1/2" up to 3"
- Fire Performance Can be manufactured Class A: Tested per ASTM E84. Flame Spread Index 25 or less. Smoke Developed Index 50 or less. CAN/ULC S102 surface burning characteristics. Flame Spread Rating 25 or less. Smoke Developed Class 50 or less.
- Weight Approximately .75 1.28 lbs./In.ft.
- Warranty One Year Limited
- Appearance Variation among baffles may occur due to the naturally occurring characteristics of the wood and grain.
- Application Tignum components must be acclimatized prior to installation and installed only after reaching equilibrium moisture content. Relative humidity between 25% and 55% and temperatures between 50°F and 86°F must be maintained.
- Seismic areas Tignum has been engineered for use in all seismic areas. Installations may require additional attachment from baffle to suspension bar. Check with local code officials or a licensed engineer for additional requirements.
- Surface Finish Clear or tinted semi-gloss coating

- No VOC'S: No added urea formaldehyde
- FSC chain of custody veneers available
- Recycled Content

 $\mathsf{LEED}^{\circ}$  is a registered trademark of the U.S. Green Building Council

- **FEATURES**
- Unique lightweight / high strength design enables larger sizes than other wood baffles
- Durable MDF frame resists moisture, warping
- 42 'Quick Ship' wood veneers plus any commercially available veneer
- 16 standard stains and custom stain matching
- Quick ship and expedited shipping
- Cleanable using CDC recommended and EPA-approved disinfectants for fog, spray & wipe
- Custom sizes & shapes At Maxxit custom is what we do best. We will make any shape or size you can design
- Standard sizes in addition to custom we also have quick ship standard products available made to order
- Lengths up to 8' (nominal)
- Depths 4", 6", 8", 10" & 12"
- Widths 1-1/2" & 2'
- Lightweight & easy to install
- Easy plenum access attachment hardware allows baffles to slide for easy plenum access and adjustment during installation