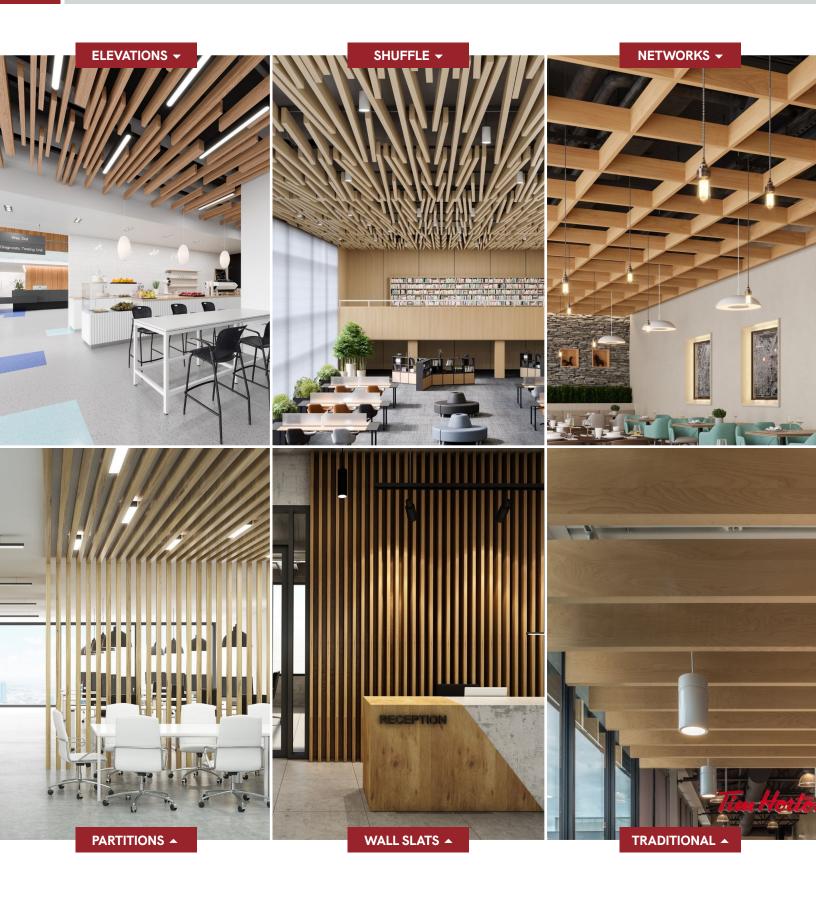

### **TIGNUM DESIGNS**

# DESIGN REALIZED

From the familiar to the truly one of a kind, Maxxit brings your design vision to life. With ceilings and walls crafted from Wood, Felt, Metal, Composites & more there is no limit to what we can create together.