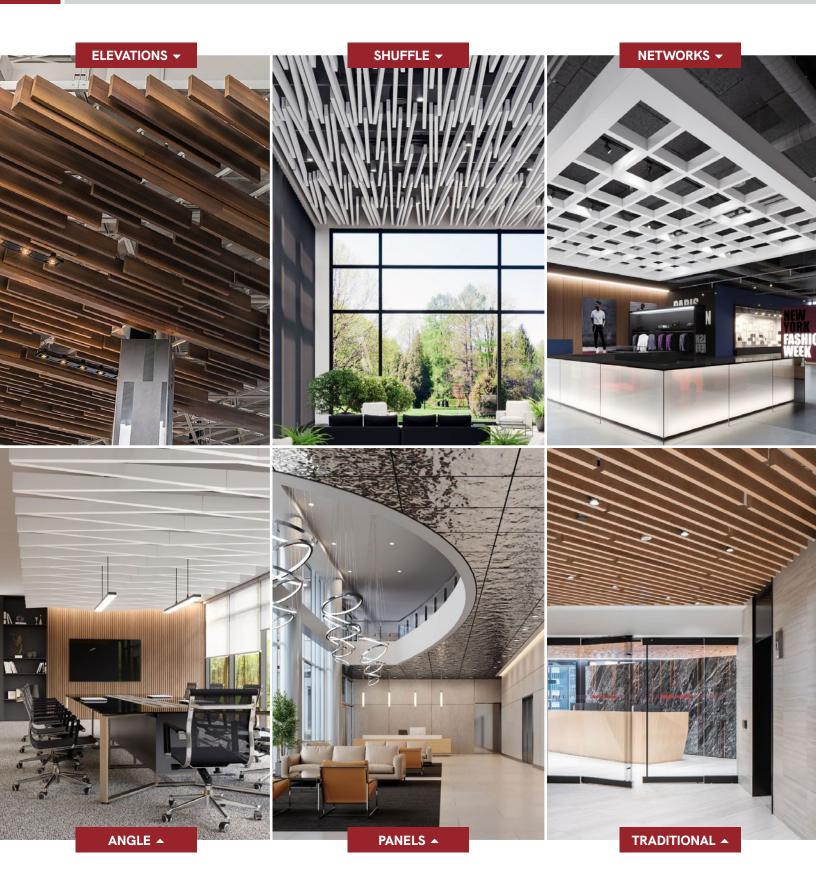

### **AGILIS DESIGNS**

M

# DESIGN REALIZED

From the familiar to the truly one of a kind, Maxxit brings your design vision to life. With ceilings and walls crafted from Wood, Felt, Metal, Composites & more there is no limit to what we can create together.