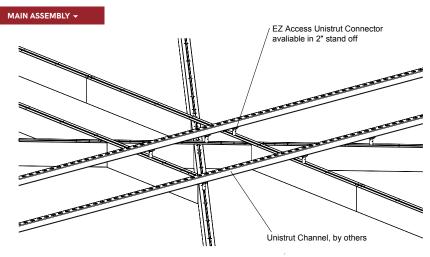

### AGILIS | CROSSROADS OPEN CELL

Unistrut Channel, by others

#### **FEATURES**

- Create on trend open cell designs
- Unlimited finish options custom colors, wood looks, films & wood veneers
- 16 standard wood look finishes
- Custom sizes & shapes At Maxxit custom is what we do best. We will make any shape or size you can design.
- Standard sizes in addition to custom we also have quick ship standard products available made to order
- Lengths up to 12'
- Depths up to 15'
- ▶ Widths up to 6″
- Quick ship and expedited shipping
- Available in acoustic perforated styles
- Lightweight & easy to install
- Versatile attachment options for Unistrut, 15/16" HD Grid and Cable hung applications
- Easy plenum access attachment hardware allows baffles to slide for easy plenum access and adjustment during installation
- Integrated lighting options available