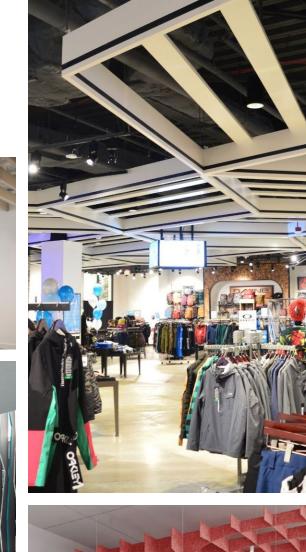

# DESIGN REALIZED

From the familiar to the truly one of a kind, Maxxit brings your design vision to life. With ceilings and walls crafted from Wood, Felt, Metal, Composites & more there is no limit to what we can create together.