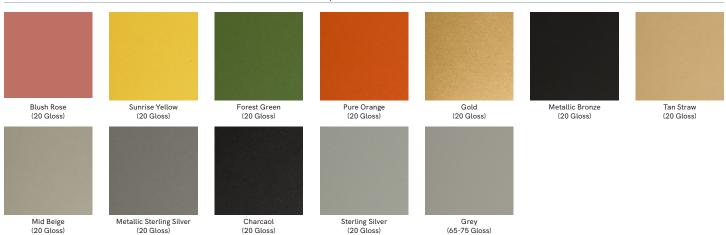

## COLOR & FINISHES

**Standard Colors** 

and UV resistance, they do not emit VOC's and are available in a broad range of textures, glosses and specialty looks.

| Black                          | White                          | Grey                            | Coal Black<br>(Matt)    | Slate Black<br>(25-35 Gloss) | Pitch Black<br>(65-75 Gloss) | Glass Black<br>(90-95 Gloss) |
|--------------------------------|--------------------------------|---------------------------------|-------------------------|------------------------------|------------------------------|------------------------------|
| White Finishes                 |                                |                                 | Custom Colors           |                              |                              |                              |
|                                |                                |                                 | Custom colors available |                              |                              |                              |
| Neutral White<br>(10-20 Gloss) | Frosted White<br>(45-55 Gloss) | Blizzard White<br>(80-90 Gloss) |                         |                              |                              |                              |

## SOLID COLORS

Maxxit powder coat finishes offer superior chemical, scratch and UV resistance, they do not emit VOC's and are available in a broad range of textures, glosses and specialty looks.

Powder Coated Paint Finishes (Interior & Exterior) Formaldehyde-Free