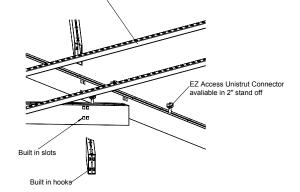

### AGILIS | CROSSROADS OPEN CELL

Unistrut Channel, by others

#### **FEATURES**

- Create on trend open cell designs
- Unlimited finish options custom colors, wood looks, films & wood veneers
- 16 standard wood look finishes
- Custom sizes & shapes At Maxxit custom is what we do best. We will make any shape or size you can design.
- Standard sizes in addition to custom we also have quick ship standard products available made to order
- Lengths up to 12'
- Depths up to 15'
- ▶ Widths up to 6″
- Quick ship and expedited shipping
- Available in acoustic perforated styles
- Lightweight & easy to install
- Versatile attachment options for Unistrut, 15/16" HD Grid and Cable hung applications
- Easy plenum access attachment hardware allows baffles to slide for easy plenum access and adjustment during installation
- Integrated lighting options available