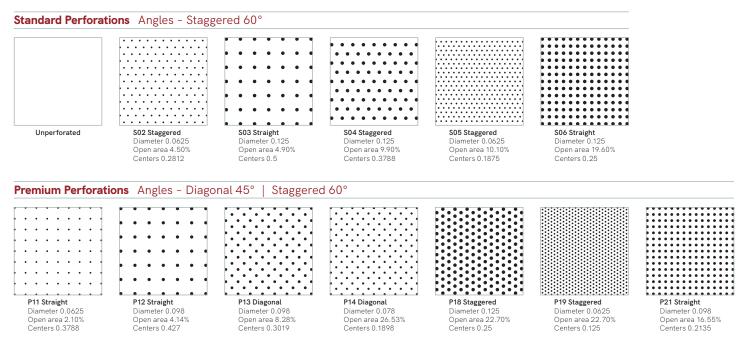

|                              |
|                                |                                |                                 | Custom colors available |                              |                              |                              |
| Neutral White<br>(10-20 Gloss) | Frosted White<br>(45-55 Gloss) | Blizzard White<br>(80-90 Gloss) |                         |                              |                              |                              |

**Black Finishes** 

## SOLID COLORS

Maxxit powder coat finishes offer superior chemical, scratch and UV resistance, they do not emit VOC's and are available in a broad range of textures, glosses and specialty looks.

Powder Coated Paint Finishes (Interior & Exterior) Formaldehyde-Free





### PERFORATIONS

METAL







### **AGILIS DESIGNS**

M





# DESIGN REALIZED

From the familiar to the truly one of a kind, Maxxit brings your design vision to life. With ceilings and walls crafted from Wood, Felt, Metal, Composites & more there is no limit to what we can create together.















maxxitgroup.com | 855.762.9948 | © Maxxit Group Inc., 3/24 | All rights reserved