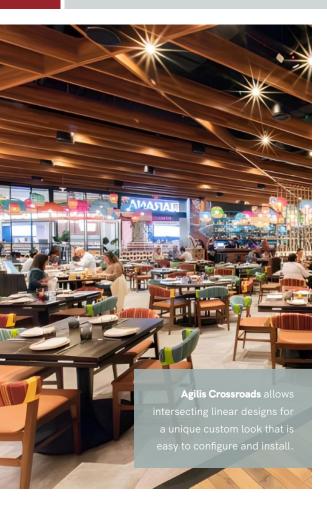

### AGILIS | CROSSROADS OPEN CELL

Unistrut Channel, by others

#### **FEATURES**

- Create on trend open cell designs
- Unlimited finish options custom colors, wood looks, films & wood veneers
- 16 standard wood look finishes
- Custom sizes & shapes At Maxxit custom is what we do best. We will make any shape or size you can design.
- Standard sizes in addition to custom we also have quick ship standard products available made to order
- Lengths up to 12'
- Depths up to 15'
- ▶ Widths up to 6″
- Quick ship and expedited shipping
- Available in acoustic perforated styles
- Lightweight & easy to install
- Versatile attachment options for Unistrut, 15/16" HD Grid and Cable hung applications
- Easy plenum access attachment hardware allows baffles to slide for easy plenum access and adjustment during installation
- Integrated lighting options available