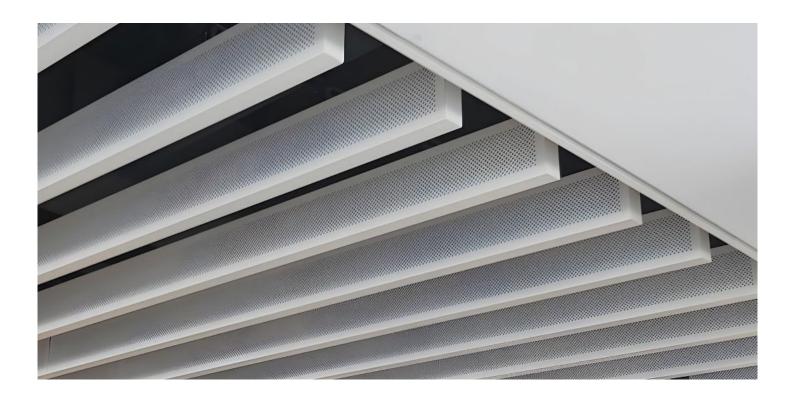

### AGILIS | CROSSROADS OPEN CELL

Unistrut Channel, by others

#### **FEATURES**

- Create on trend open cell designs
- Unlimited finish options custom colors, wood looks, films & wood veneers
- 16 standard wood look finishes
- Custom sizes & shapes At Maxxit custom is what we do best. We will make any shape or size you can design.
- Standard sizes in addition to custom we also have quick ship standard products available made to order
- Lengths up to 12'
- Depths up to 15'
- ▶ Widths up to 6″
- Quick ship and expedited shipping
- Available in acoustic perforated styles
- Lightweight & easy to install
- Versatile attachment options for Unistrut, 15/16" HD Grid and Cable hung applications
- Easy plenum access attachment hardware allows baffles to slide for easy plenum access and adjustment during installation
- Integrated lighting options available