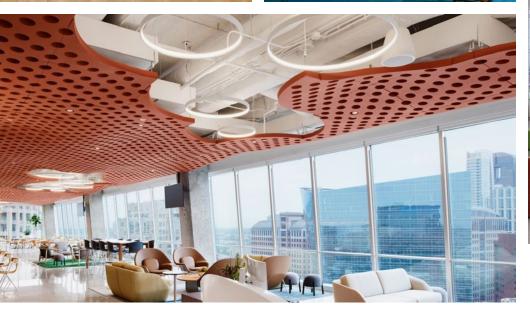

# DESIGN REALIZED

From the familiar to the truly one of a kind, Maxxit brings your design vision to life. With ceilings and walls crafted from Wood, Felt, Metal, Composites & more there is no limit to what we can create together.