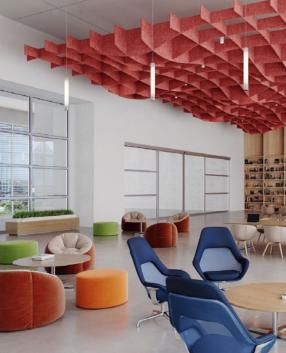

### AGILIS | CROSSROADS OPEN CELL

Unistrut Channel, by others

#### **FEATURES**

- Create on trend open cell designs
- Unlimited finish options custom colors, wood looks, films & wood veneers
- 16 standard wood look finishes
- Custom sizes & shapes At Maxxit custom is what we do best. We will make any shape or size you can design.
- Standard sizes in addition to custom we also have quick ship standard products available made to order
- Lengths up to 12'
- Depths up to 15'
- ▶ Widths up to 6″
- Quick ship and expedited shipping
- Available in acoustic perforated styles
- Lightweight & easy to install
- Versatile attachment options for Unistrut, 15/16" HD Grid and Cable hung applications
- Easy plenum access attachment hardware allows baffles to slide for easy plenum access and adjustment during installation
- Integrated lighting options available