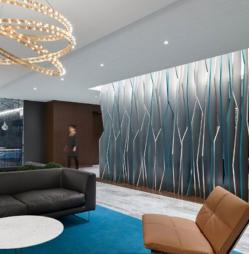

# DESIGN REALIZED

From the familiar to the truly one of a kind, Maxxit brings your design vision to life. With ceilings and walls crafted from Wood, Felt, Metal, Composites & more there is no limit to what we can create together.