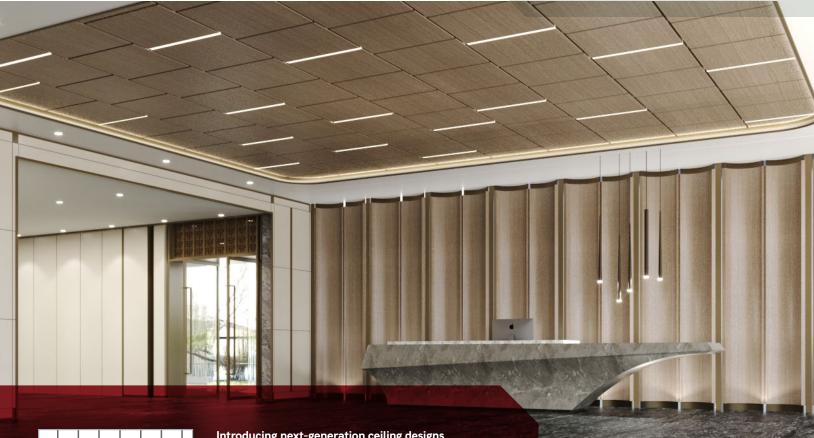

# MOZAIX SHIFT

Introducing next-generation ceiling designs

that break free from the conventional grid. Easily accessible from below for hassle-free plenum access, Mozaix<sup>™</sup> designs offer 8 patterns, unlimited colors, and integrated lighting options.

Mozaix<sup>™</sup> Shift design showcases ceiling panels arranged in a staggered or offset fashion, resulting in a visually dynamic and captivating effect. Perfect for adding a unique rhythm and style to any space while celebrating the intricacy of the in-between seams. This design adds dimension and contemporary flair to interiors, making it ideal for those seeking to elevate their space with style.