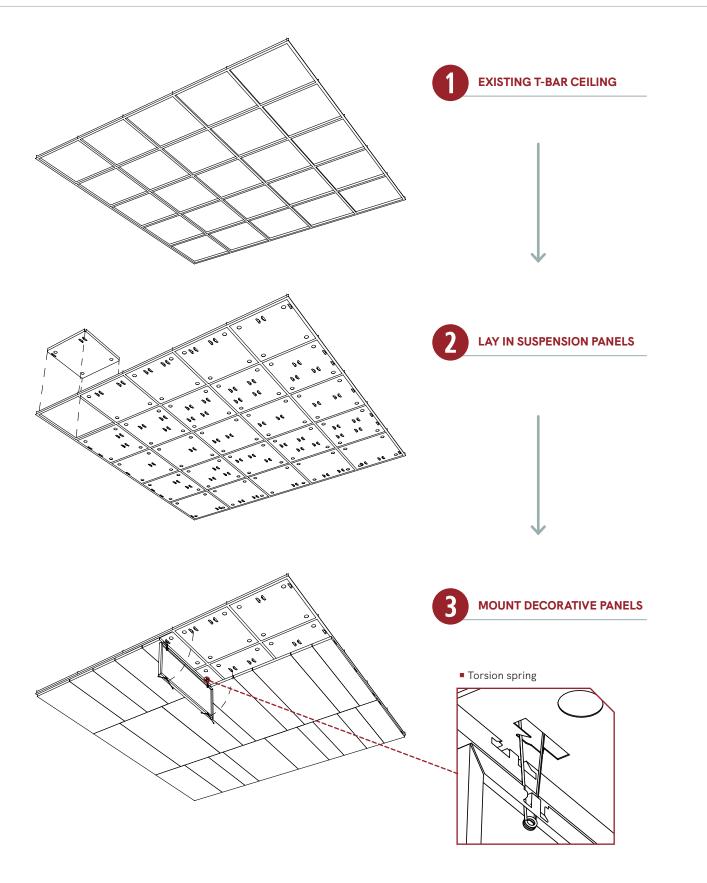

#### **CONCEPT & INSTALLATION**

- Supported by traditional 15/16" HD Grid system
- Integrated Lighting, HVAC and Sprinkler options available
- Torsion spring design allows for easy downward access panel removal
- Suspension Panels drop into the grid and don't require any fasteners
- Mozaix panels feature a fully perforated design that extends seamlessly across the entire surface, delivering a sleek, uniform look with no unperforated edges.
- Surface Finish Factory-applied polyester paint. Available in Standard Colors, Color Matched, Wood Look Powder-Coated and Laminated.
- Seismic areas Mozaix™ has been engineered for use in all seismic areas. Check with local code officials or a licensed engineer for additional requirements.
- Acoustical Options Perforated panels are supplied with optional acoustic infills to absorb sound
- No VOC'S: No added urea-formaldehyde
- EPD 'Environmental Product Declaration' for raw material components
- Recycled Content up to 80%