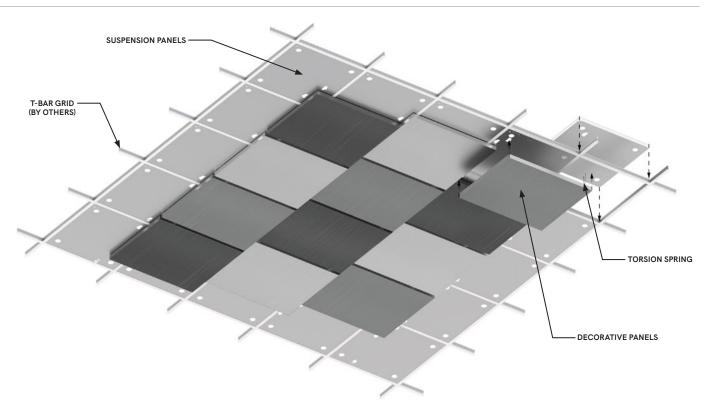

#### **CONFIGURATION**

- Supported by traditional 15/16" HD Grid system
- Integrated Lighting, HVAC and Sprinkler options available
- Torsion spring design allows for easy downward access panel removal
- Suspension Panels drop into the grid and don't require any fasteners
- Mozaix panels feature a fully perforated design that extends seamlessly across the entire surface, delivering a sleek, uniform look with no unperforated edges.
- Surface Finish Factory-applied polyester paint. Available in Standard Colors, Color Matched, Wood Look Powder-Coated and Laminated.
- Seismic areas Mozaix™ has been engineered for use in all seismic areas. Check with local code officials or a licensed engineer for additional requirements.
- Acoustical Options Perforated panels are supplied with optional acoustic infills to absorb sound
- No VOC'S: No added urea-formaldehyde
- EPD 'Environmental Product Declaration' for raw material components
- Recycled Content up to 80%