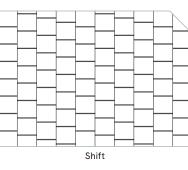

Mozaix<sup>™</sup> Shift design showcases ceiling panels arranged in a staggered or offset fashion, resulting in a visually dynamic and captivating effect. Perfect for adding a unique rhythm and style to any space while celebrating the intricacy of the in-between seams. This design adds dimension and contemporary flair to interiors, making it ideal for those seeking to elevate their space with style.

Stacked formation deviates from the uniformity of traditional panel designs. Staggered, offset nature of Shift pattern adds unique rhythm and style while celebrating the intricacy of the in-between seams. Arrow symbolizes direction and introduces dynamic movement to any space.