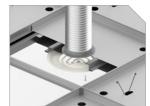

#### LIGHTING INTEGRATION

Optional 1" Mozaix linear accent lights can be integrated in between panels. Other integrated lighting options include flat light troffers (size restrictions apply) as well as square and round standard pot lights.

LINEAR LIGHT

TROFFER LIGHT

POT LIGHT