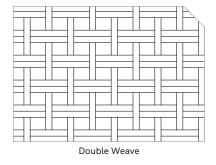

Weave and Double Weave offer an interlacing effect that suggests interconnectedness, adding depth to the design. Hex Weave provides a bold departure from expected geometry, opening doors to innovative and dramatic effects.