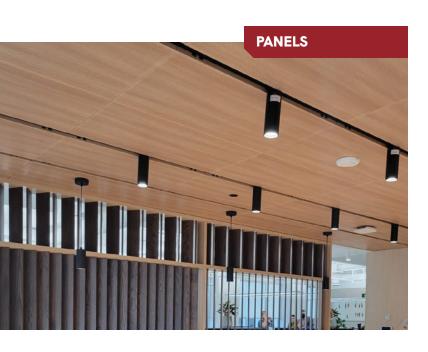

# MOZAIX SHIFT

Introducing next-generation ceiling designs

that break free from the conventional grid. Easily accessible from below for hassle-free plenum access, Mozaix<sup>™</sup> designs offer 8 patterns, unlimited colors, and integrated lighting options.

Mozaix<sup>™</sup> revolutionizes traditional full-coverage panel ceilings by eliminating grid-based constraints, allowing for diverse, non-uniform designs. With Mozaix<sup>™</sup>, you have the freedom to create unique ceiling layouts using various panel shapes, sizes, colors, and perforation patterns in unconventional orientations and depths.

Mozaix<sup>™</sup> Shift design showcases ceiling panels arranged in a staggered or offset fashion, resulting in a visually dynamic and captivating effect. Perfect for adding a unique rhythm and style to any space while celebrating the intricacy of the in-between seams. This design adds dimension and contemporary flair to interiors, making it ideal for those seeking to elevate their space with style.