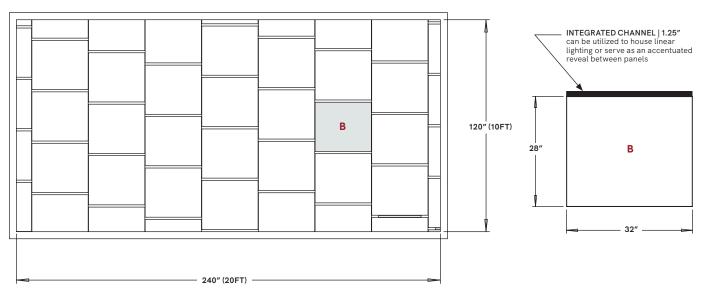

#### **CONFIGURATION OPTIONS**

All dimensions are nominal.

#### **CONFIGURATION OPTIONS**

#### **FEATURES**

- Creates unique off-set, staggered pattern that celebrates in-between reveals
- Unlimited finish options standard and custom solid and wood look colors
- Standard sizes (Shift) See Configuration Options for available size combinations
- Depth up to 3" (1.5" standard)
- Lightweight and easy to install