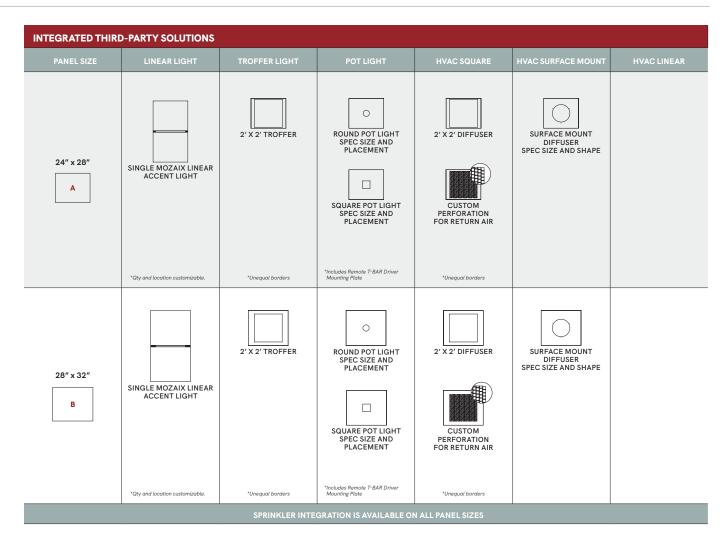

#### **INTEGRATION OPTIONS**

#### LIGHTING INTEGRATION

Optional 1" Mozaix linear accent lights can be integrated in between panels. Other integrated lighting options include flat light troffers (size restrictions apply) as well as square and round standard pot lights.

LINEAR LIGHT

TROFFER LIGHT

POT LIGHT

#### **HVAC INTEGRATION**

The design is engineered to accommodate standard diffusers. This ensures seamless integration into existing architectural layouts and lighting configurations, offering versatility and ease of installation.

SQUARE DIFFUSER

SURFACE MOUNT DIFFUSER

LINEAR DIFFUSER

#### SPRINKLER INTEGRATION

Sprinklers can be integrated within the panels. It is recommended to use fire suppression systems with flexible connections and concealed sprinkler heads. This integration ensures efficient and discreet fire protection throughout the space, enhancing safety measures without compromising the visual integrity of the environment.

SPRINKLER