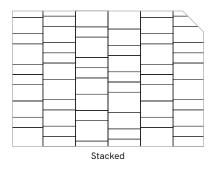

Stacked formation deviates from the uniformity of traditional panel designs. Staggered, offset nature of Shift pattern adds unique rhythm and style while celebrating the intricacy of the in-between seams. Arrow symbolizes direction and introduces dynamic movement to any space.