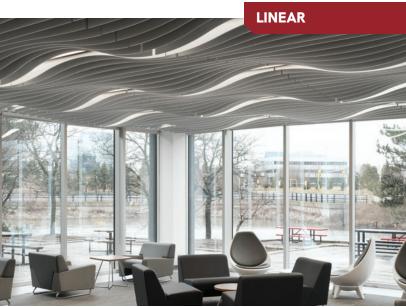

## MOZAIX™ | CORE MOZAIX™ LINE

Mozaix<sup>™</sup> standard design range presents a variety of well-known popular shapes and patterns that enhance the intrigue and depth of ceiling architecture.

Weave and Double Weave offer an interlacing effect that suggests interconnectedness, adding depth to the design. Hex Weave provides a bold departure from expected geometry, opening doors to innovative and dramatic effects.