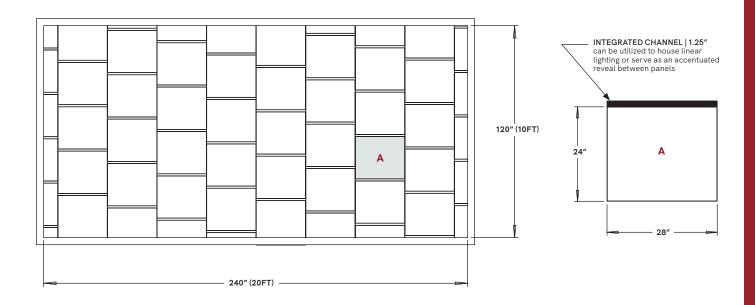

#### **CONFIGURATION OPTIONS**

All dimensions are nominal.

#### **CONFIGURATION OPTIONS**

#### **FEATURES**

- Creates unique off-set, staggered pattern that celebrates in-between reveals
- Unlimited finish options standard and custom solid and wood look colors
- Standard sizes (Shift) See Configuration Options for available size combinations
- Depth up to 3" (1.5" standard)
- Lightweight and easy to install