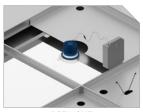

#### **CONCEPT & INSTALLATION**

# MOZAIX SHIFT

Introducing next-generation ceiling designs

that break free from the conventional grid. Easily accessible from below for hassle-free plenum access, Mozaix<sup>™</sup> designs offer 8 patterns, unlimited colors, and integrated lighting options.

Mozaix<sup>™</sup> revolutionizes traditional full-coverage panel ceilings by eliminating grid-based constraints, allowing for diverse, non-uniform designs. With Mozaix<sup>™</sup>, you have the freedom to create unique ceiling layouts using various panel shapes, sizes, colors, and perforation patterns in unconventional orientations and depths.