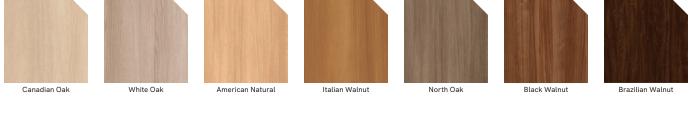

### MOZAIX™ | SHIFT

| WOOD STANDARD P | OWDER COATED PA         | AINT FINISHES (Interio | or & Exterior) Formal                  | ldehyde-Free | CUSTOM COLOR                                                                                                                                       |
|-----------------|-------------------------|------------------------|----------------------------------------|--------------|----------------------------------------------------------------------------------------------------------------------------------------------------|
|                 |                         |                        |                                        |              | FIND YOUR PERFECT MATCH<br>At Maxxit we have a passion for finishes;<br>wood, metallic, oil rubbed, whatever your<br>challenge is we can match it! |
| National Walnut | Chestnut                | Rosewood               | European Cherry                        | Knotty Pine  | Send us a color sample so we can quickly provide a color match.                                                                                    |
| Oak Fine        | Maple AMINATED (FILM) F | American Douglas       | American Maple<br>y). Formaldehyde-fre | Teak         |                                                                                                                                                    |
|                 |                         |                        |                                        |              |                                                                                                                                                    |