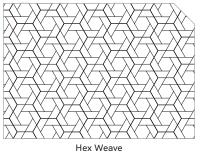

Weave and Double Weave offer an interlacing effect that suggests interconnectedness, adding depth to the design. Hex Weave provides a bold departure from expected geometry, opening doors to innovative and dramatic effects.