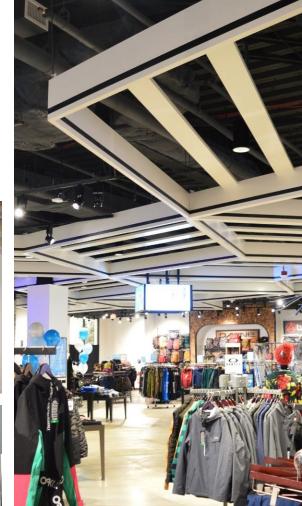

### AGILIS | PARALLEL NETWORKS

### FEATURES

- Create on trend, distinctive, parallel beam designs
- Available as open cell or with solid, mesh and felt panel infills
- Effortlessly integrates lighting options including LED panels
- Open-cell design seamlessly accommodates and provides easy access to lighting, sprinklers, and HVAC components; parallel beam structure helps to conceal these elements when desired.
- Available in acoustic perforated styles
- Custom sizes & shapes At Maxxit custom is what we do best. We will make any shape or size you can design.
- Standard sizes beam components are available in standard and custom sizes:
- Lengths up to 12'
- Depths up to 15"
- ▶ Widths up to 6"
- Quick ship and expedited shipping
- Lightweight & easy to install via suspension cable (supplied by others)