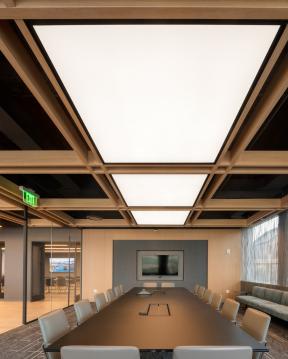

### AGILIS | PARALLEL NETWORKS

### FEATURES

- Create on trend, distinctive, parallel beam designs
- Available as open cell or with solid, mesh and felt panel infills
- Effortlessly integrates lighting options including LED panels
- Open-cell design seamlessly accommodates and provides easy access to lighting, sprinklers, and HVAC components; parallel beam structure helps to conceal these elements when desired.
- Available in acoustic perforated styles
- Custom sizes & shapes At Maxxit custom is what we do best. We will make any shape or size you can design.
- Standard sizes beam components are available in standard and custom sizes:
- Lengths up to 12'
- Depths up to 15"
- ▶ Widths up to 6"
- Quick ship and expedited shipping
- Lightweight & easy to install via suspension cable (supplied by others)