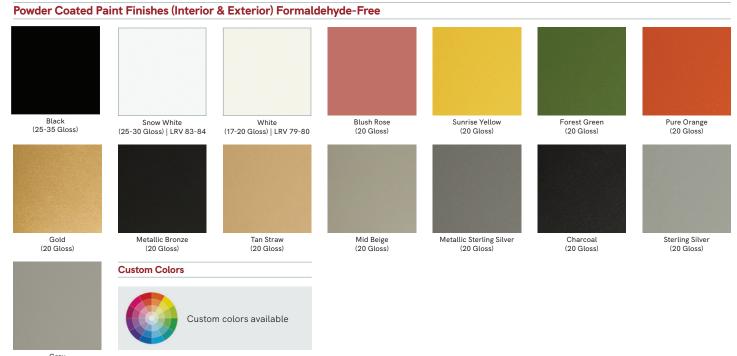

### STANDARD COLORS

Maxxit powder coat finishes offer superior chemical, scratch and UV resistance, they do not emit VOC's and are available in a broad range of textures, glosses and specialty looks.

Grey (65-75 Gloss)