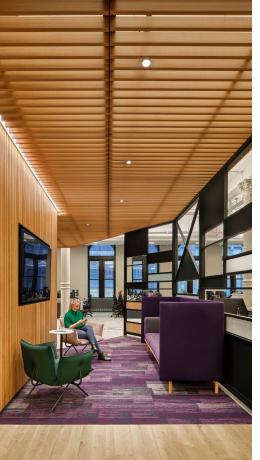

### AGILIS | PARALLEL NETWORKS

### FEATURES

- Create on trend, distinctive, parallel beam designs
- Available as open cell or with solid, mesh and felt panel infills
- Effortlessly integrates lighting options including LED panels
- Open-cell design seamlessly accommodates and provides easy access to lighting, sprinklers, and HVAC components; parallel beam structure helps to conceal these elements when desired.
- Available in acoustic perforated styles
- Custom sizes & shapes At Maxxit custom is what we do best. We will make any shape or size you can design.
- Standard sizes beam components are available in standard and custom sizes:
- Lengths up to 12'
- Depths up to 15"
- ▶ Widths up to 6"
- Quick ship and expedited shipping
- Lightweight & easy to install via suspension cable (supplied by others)