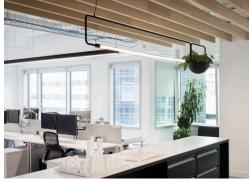

### FEATURES

- Create on trend, distinctive, parallel beam designs
- Available as open cell or with solid, mesh and felt panel infills
- Effortlessly integrates lighting options including LED panels
- Open-cell design seamlessly accommodates and provides easy access to lighting, sprinklers, and HVAC components; parallel beam structure helps to conceal these elements when desired.
- Available in acoustic perforated styles
- Custom sizes & shapes At Maxxit custom is what we do best. We will make any shape or size you can design.
- Standard sizes beam components are available in standard and custom sizes:
- Lengths up to 12'
- Depths up to 15"
- ▶ Widths up to 6"
- Quick ship and expedited shipping
- Lightweight & easy to install via suspension cable (supplied by others)