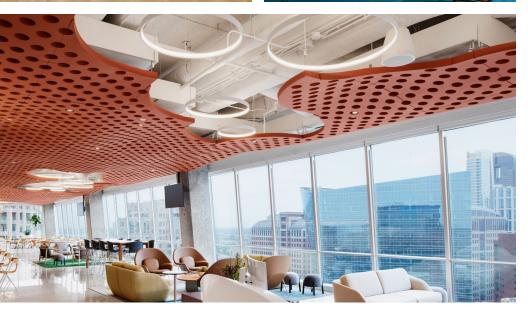

# DESIGN REALIZED

From the familiar to the truly one of a kind, Maxxit brings your design vision to life. With ceilings and walls crafted from Wood, Felt, Metal, Composites & more there is no limit to what we can create together.