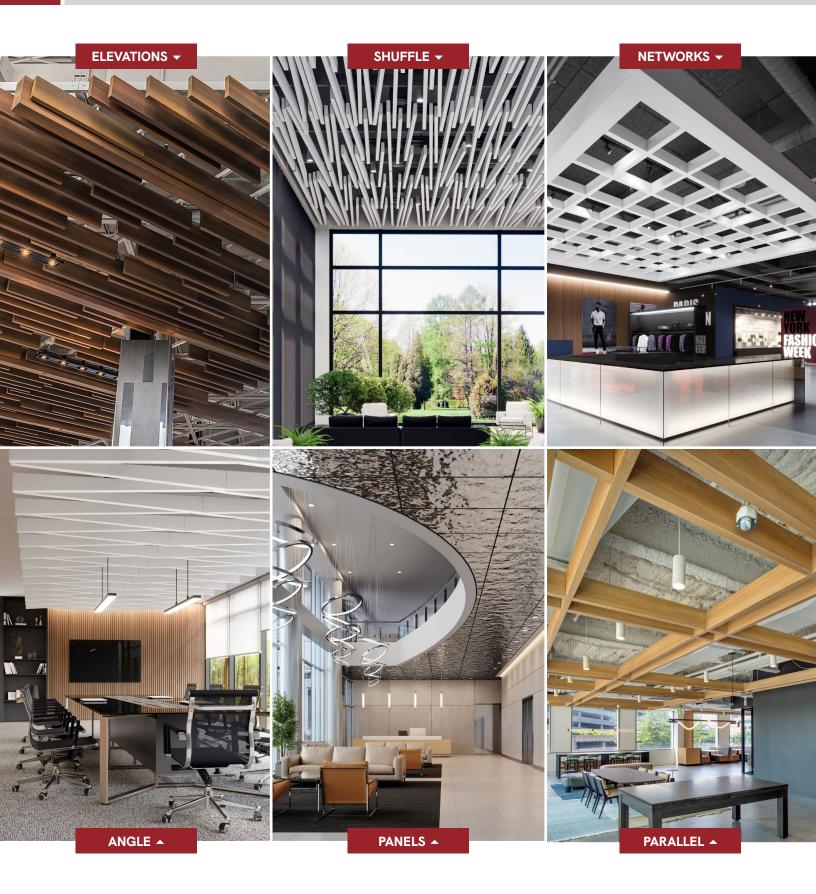

|            |           |       |
| Pumpkin              | Maroon | Pear    | Lime     | Green      | Salmon    | Lemon |
|                      |        |         |          |            |           |       |
| Yellow               | Red    | Berry   | Sand     | Oat        | Alabaster | White |
|                      |        |         |          |            |           |       |
| Periwinkle           | Teal   | Hickory | Brown    | Dark Brown | Blue Jean | Pink  |
|                      |        |         |          |            |           |       |
| Plum                 | Violet | Purple  | Orange   | Leaf Green | Dew       | Navy  |
| Deep Blue            | Stone  | Grey    | Charcoal | Pepper     | Black     |       |

#### **Woodgrain Options**





### **AGILIS DESIGNS**

M





# DESIGN REALIZED

From the familiar to the truly one of a kind, Maxxit brings your design vision to life. With ceilings and walls crafted from Wood, Felt, Metal, Composites & more there is no limit to what we can create together.