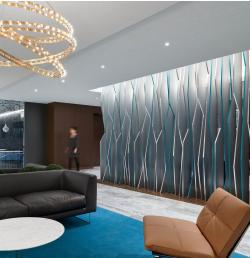

# DESIGN REALIZED

From the familiar to the truly one of a kind, Maxxit brings your design vision to life. With ceilings and walls crafted from Wood, Felt, Metal, Composites & more there is no limit to what we can create together.