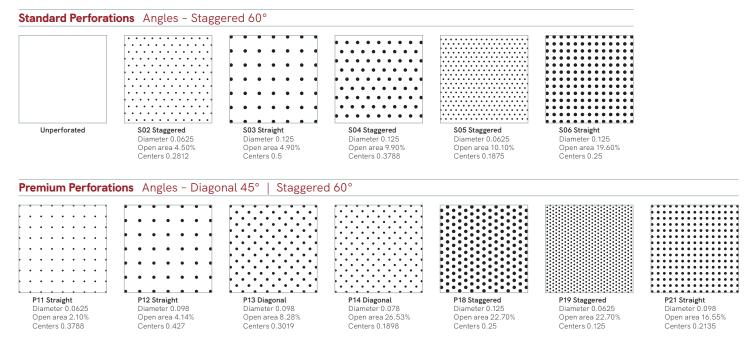

dths up to 6"
- Quick ship and expedited shipping
- Lightweight & easy to install via suspension cable (supplied by others)





American Maple

Standard Laminated (Film) Finishes (interior only). Formaldehyde-free

Maple



Oak Fine





American Douglas



North Oak

Teak

Black Walnut

Brazilian Walnut

Send us a color sample so we can auickly provide a color match

## STAINLESS STEEL FINISHES Steel Finishes are only applicable to Panels. For Beams, refer to Solid Colors and Wood Look Finishes.

### Colors





Champagne





**Textures** 









### STANDARD COLORS

Maxxit powder coat finishes offer superior chemical, scratch and UV resistance, they do not emit VOC's and are available in a broad range of textures, glosses and specialty looks.



Grey (65-75 Gloss)

### PERFORATIONS





METAL

## FELT COLOR SELECTION

Felt is only applicable to Panels. For Beams, refer to Solid Colors and Wood Look Finishes.

| 34 Quick Ship Colors |        |         |          |            |           |       |
|----------------------|--------|---------|----------|------------|-----------|-------|
|                      |        |         |          |            |           |       |
| Pumpkin              | Maroon | Pear    | Lime     | Green      | Salmon    | Lemon |
|                      |        |         |          |            |           |       |
| Yellow               | Red    | Berry   | Sand     | Oat        | Alabaster | White |
|                      |        |         |          |            |           |       |
| Periwinkle           | Teal   | Hickory | Brown    |