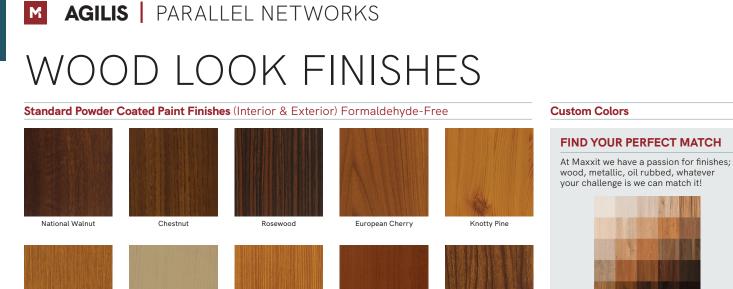

American Maple

Standard Laminated (Film) Finishes (interior only). Formaldehyde-free

Maple

Oak Fine

American Douglas

North Oak

Teak

Black Walnut