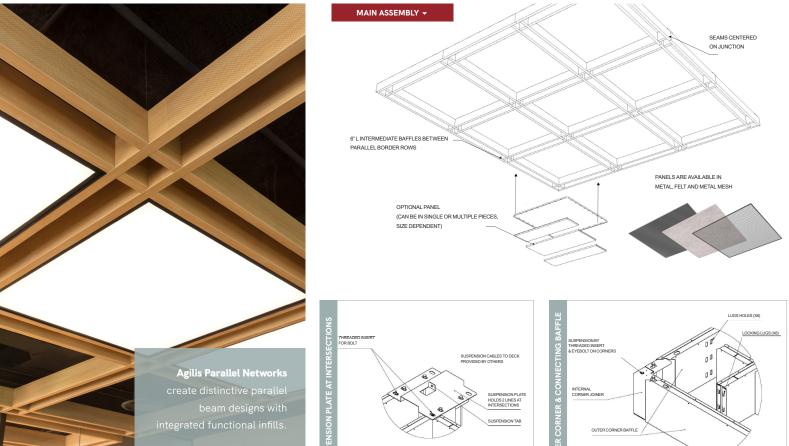

### FEATURES

- Create on trend, distinctive, parallel beam designs
- Available as open cell or with solid, mesh and felt panel infills
- Effortlessly integrates lighting options including LED panels
- Open-cell design seamlessly accommodates and provides easy access to lighting, sprinklers, and HVAC components; parallel beam structure helps to conceal these elements when desired.
- Available in acoustic perforated styles
- Custom sizes & shapes At Maxxit custom is what we do best. We will make any shape or size you can design.
- Standard sizes beam components are available in standard and custom sizes:
- Lengths up to 12'
- Depths up to 15"
- ▶ Widths up to 6"
- Quick ship and expedited shipping
- Lightweight & easy to install via suspension cable (supplied by others)