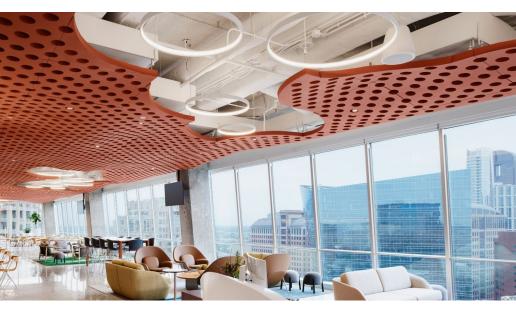

# **SILENTIA DIMENSIONAL DESIGNS**

# DESIGN REALIZED

From the familiar to the truly one of a kind, Maxxit brings your design vision to life. With ceilings and walls crafted from Wood, Felt, Metal, Composites & more there is no limit to what we can create together.