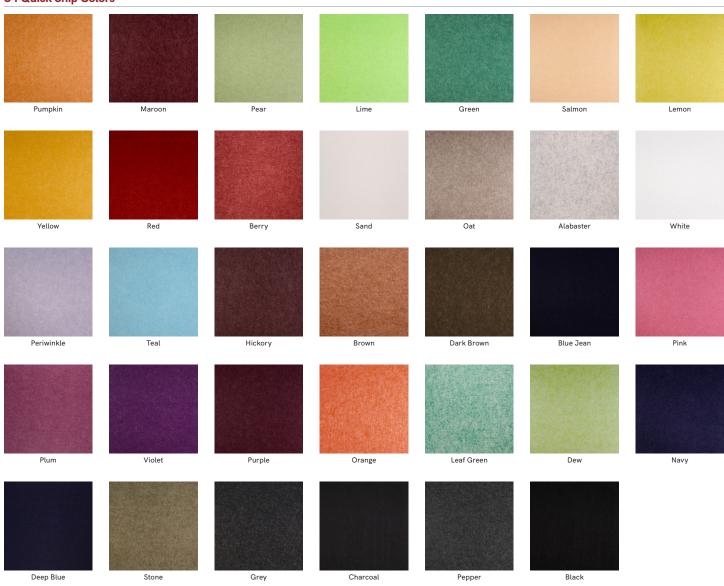

andard sizes quick ship standard products available made to order
- ▶ 2′ x 2′ panel (solo configuration)
- 2' x 2' panel (quad configuration)
- ▶ 2' x 1' panel (duo configuration)
- Cleanable using CDC recommended and EPA-approved disinfectants for fog, spray & wipe
- Lighting integration panels can be equipped with pot lights through a cutout placed in the center of the felt cavity (prespecified or cut on site)
- Integrates standard diffusers and sprinklers
- Trim options include field-trimmable panels in either all aluminum or with a flat felt inlay. Angle ell brackets and push-down clips are included.
- Easy plenum access torsion spring design allows for easy downward access panel removal. Panels remain hinged to suspension to avoid damage.



# COLOR SELECTION

# 34 Quick Ship Colors



# **Woodgrain Options**





# SILENTIA DIMENSIONAL | CONCAVE PANELS

# OOK FINISHES

## Standard Powder Coated Paint Finishes (Interior & Exterior) Formaldehyde-Free



Chestnut









Oak Fine

Maple

American Douglas

American Maple

Teak

Send us a color sample so we can auickly provide a color match.

## Standard Laminated (Film) Finishes (interior only). Formaldehyde-free













**Custom Colors** 



STANDARD COLC

Maxxit powder coat finishes offer superior chemical, scratch and UV resistance, they do not emit VOC's and are available in a broad range of textures, glosses and specialty looks.

# Powder Coated Paint Finishes (Interior & Exterior) Formaldehyde-Free



(25-35 Gloss)



Snow White (25-30 Gloss) | LRV 83-84



White (17-20 Gloss) | LRV 79-80



Blush Rose



(20