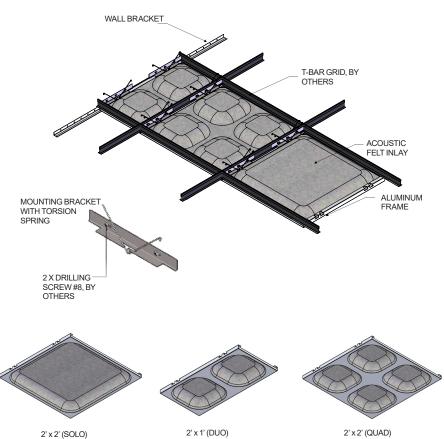

#### MAIN ASSEMBLY -

### **FEATURES**

- Combines metal and felt materials, featuring a curved shape that enhances both acoustic performance and aesthetic appeal.
- Self locating mounting brackets make for easy installation.
- Torsion spring attachment to most standard T-bar grids (supplied by others). T-bar can be exposed or concealed.
- Standard sizes quick ship standard products available made to order
- ▶ 2′ x 2′ panel (solo configuration)
- 2' x 2' panel (quad configuration)
- ▶ 2' x 1' panel (duo configuration)
- Cleanable using CDC recommended and EPA-approved disinfectants for fog, spray & wipe
- Lighting integration panels can be equipped with pot lights through a cutout placed in the center of the felt cavity (prespecified or cut on site)
- Integrates standard diffusers and sprinklers
- Trim options include field-trimmable panels in either all aluminum or with a flat felt inlay. Angle ell brackets and push-down clips are included.
- Easy plenum access torsion spring design allows for easy downward access panel removal. Panels remain hinged to suspension to avoid damage.