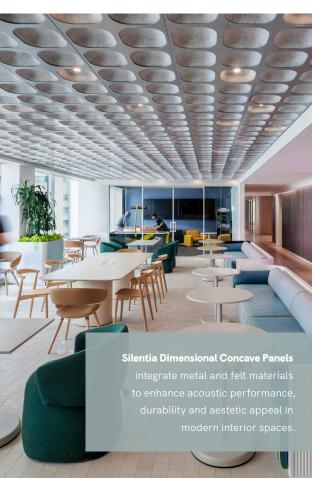

# SILENTIA DIMENSIONAL | CONCAVE PANELS

### **FEATURES**

- Combines metal and felt materials, featuring a curved shape that enhances both acoustic performance and aesthetic appeal.
- Self locating mounting brackets make for easy installation.
- Torsion spring attachment to most standard T-bar grids (supplied by others). T-bar can be exposed or concealed.
- Standard sizes quick ship standard products available made to order
- ▶ 2′ x 2′ panel (solo configuration)
- 2' x 2' panel (quad configuration)
- ▶ 2' x 1' panel (duo configuration)
- Cleanable using CDC recommended and EPA-approved disinfectants for fog, spray & wipe
- Lighting integration panels can be equipped with pot lights through a cutout placed in the center of the felt cavity (prespecified or cut on site)
- Integrates standard diffusers and sprinklers
- Trim options include field-trimmable panels in either all aluminum or with a flat felt inlay. Angle ell brackets and push-down clips are included.
- Easy plenum access torsion spring design allows for easy downward access panel removal. Panels remain hinged to suspension to avoid damage.