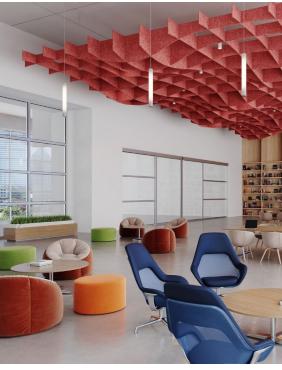

# SILENTIA DIMENSIONAL | CONCAVE PANELS

### **FEATURES**

- Combines metal and felt materials, featuring a curved shape that enhances both acoustic performance and aesthetic appeal.
- Self locating mounting brackets make for easy installation.
- Torsion spring attachment to most standard T-bar grids (supplied by others). T-bar can be exposed or concealed.
- Standard sizes quick ship standard products available made to order
- ▶ 2′ x 2′ panel (solo configuration)
- 2' x 2' panel (quad configuration)
- ▶ 2' x 1' panel (duo configuration)
- Cleanable using CDC recommended and EPA-approved disinfectants for fog, spray & wipe
- Lighting integration panels can be equipped with pot lights through a cutout placed in the center of the felt cavity (prespecified or cut on site)
- Integrates standard diffusers and sprinklers
- Trim options include field-trimmable panels in either all aluminum or with a flat felt inlay. Angle ell brackets and push-down clips are included.
- Easy plenum access torsion spring design allows for easy downward access panel removal. Panels remain hinged to suspension to avoid damage.

# **SILENTIA DIMENSIONAL DESIGNS**

# DESIGN REALIZED

From the familiar to the truly one of a kind, Maxxit brings your design vision to life. With ceilings and walls crafted from Wood, Felt, Metal, Composites & more there is no limit to what we can create together.